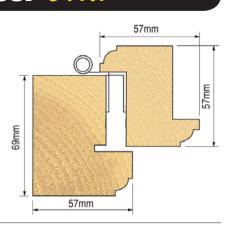

### **Timber Storm Proof style windows with** the following features:

- Outer frame section 69mm x 57mm. Sash section 57mm x 57mm.
- Standard ovolo profile on outer frame and sash.
- All outer frame and sash joints are combed.
- Will also produce single tenon for mullion and transom joints (mortise hole required).
- Uses standard cranked hinges, fasteners and
- 4mm groove width in outer frame to accept standard weather seals. Alternative 3mm groove width can be produced.