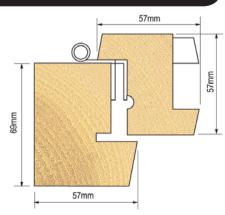

### **FULL SPLAY**

### Timber Full Splay 9° style windows with the following features:

- Outer frame section 69mm x 57mm. Sash section 57mm x 57mm.
- Standard 9 degree full splay profile on outer frame and sash.
- All outer frame and sash joints are combed.
- Will also produce single tenon for mullion and transom joints (mortise hole required).
- Uses standard cranked hinges, fasteners and
- 4mm groove width in outer frame to accept standard weather seals. Alternative 3mm groove width can be produced.