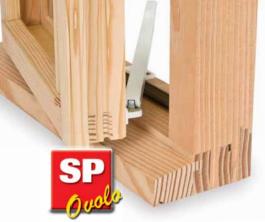

### STORM PROOF Ouolo

### **Timber Storm Proof style windows with** the following features:

- Outer frame section 69mm x 57mm. Sash section 57mm x 57mm.
- Standard ovolo profile on outer frame and sash.
- All outer frame and sash joints are combed.
- Will also produce single tenon for mullion and transom joints (mortise hole required).
- Uses standard cranked hinges, fasteners and
- 4mm groove width in outer frame to accept standard weather seals. Alternative 3mm groove width can be produced.