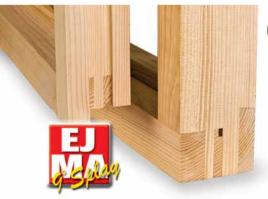

# EJMA

### Timber EJMA 9° Splay style windows with the following features:

- 69mm x 57mm outer frame section.
- 57mm x 57mm sash section.
- Traditional EJMA (English Joinery Manufacturers Association) 9 degree splay profile on outer frame and sash.
- All outer frame and sash joints are combed.
- Will also produce single tenon for mullion and transom joints (mortise hole required).
- Uses standard cranked hinges, fasteners and