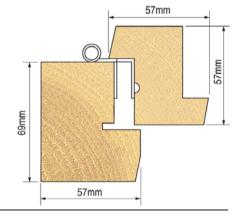

# EJMA

### Timber EJMA 9° Splay style windows with the following features:

- 69mm x 57mm outer frame section.
- 57mm x 57mm sash section.
- Traditional EJMA (English Joinery Manufacturers Association) 9 degree splay profile on outer frame and sash.
- All outer frame and sash joints are combed.
- Will also produce single tenon for mullion and transom joints (mortise hole required).
- Uses standard cranked hinges, fasteners and