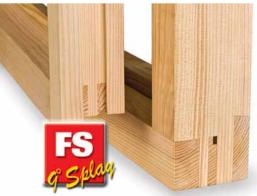

### **FULL SPLAY**

### Timber Full Splay 9° style windows with the following features:

- Outer frame section 69mm x 57mm. Sash section 57mm x 57mm.
- Standard 9 degree full splay profile on outer frame and sash.
- All outer frame and sash joints are combed.
- Will also produce single tenon for mullion and transom joints (mortise hole required).
- Uses standard cranked hinges, fasteners and
- 4mm groove width in outer frame to accept standard weather seals. Alternative 3mm groove width can be produced.