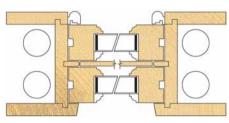

#### **Timber Sliding Box Sash style windows** with the following features:

- Top sash head and stiles 57mm x 57mm section. Meeting rail 44mm x 57mm section.
- Bottom sash stiles 57mm x 57mm section. Meeting rail 44mm x 57mm section. Bottom rail 69mm x 57mm section.
- Standard ovolo profile on sashes.
- Tooling will make both top and bottom sashes. Tools from the system can be used to produce the box (spindle moulder will need to be re-set).
- All sash joints are combed.