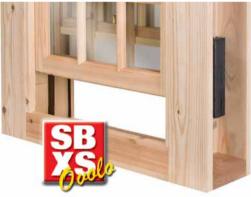

# SLIDING BOX SASH Ovolo

#### **Timber Sliding Box Sash style windows** with the following features:

- Top sash head and stiles 57mm x 57mm section. Meeting rail 44mm x 57mm section.
- Bottom sash stiles 57mm x 57mm section. Meeting rail 44mm x 57mm section. Bottom rail 69mm x 57mm section.
- Standard ovolo profile on sashes.
- Tooling will make both top and bottom sashes. Tools from the system can be used to produce the box (spindle moulder will need to be re-set).
- All sash joints are combed.