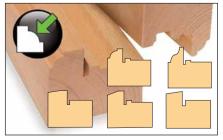

# SYSTEM FLEXIBILITY OTHER PROFILE STYLES

The MWS has 10 alternative moulding profiles including ovolo, lambs tongue,  $9^{\circ}$ ,  $20^{\circ}$  and full splay, making it very versatile.