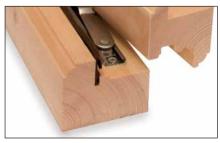

#### **GASKET COMPRESSION**

The MWS has the flexibility to adjust the Euro groove position to accommodate different gasket thicknesses without additional tools being required.