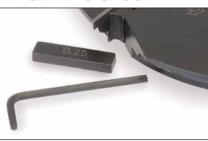

# **TIP SETTING GAUGE**

A setting gauge is supplied with most tools to accurately set tip position when they are replaced or rotated.