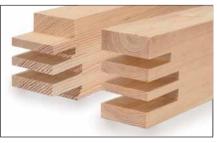

### **DOUBLE SLOT & TENONS**

Complies with BWF recommendations for double slot and tenon on frame joints. Fewer mortises saves time and possible discrepancies.