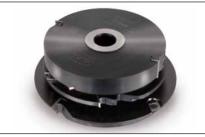

#### REPLACEABLE TIPS

The MWS uses replaceable tipped tools with Industry Standard tips, giving consistent profiles.

# **TIP SETTING GAUGE**

A setting gauge is supplied with most tools to accurately set tip position when they are replaced or rotated.