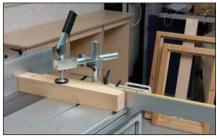

# **NO NEED FOR STOPS**

Stops are not required when machining slots and tenons; making errors with the joint production is virtually impossible.

### **DOUBLE SLOT & TENONS**

Complies with BWF recommendations for double slot and tenon on frame joints. Fewer mortises saves time and possible discrepancies.