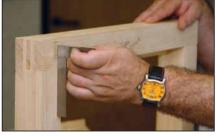

# **NO NEED FOR STOPS**

Stops are not required when machining slots and tenons; making errors with the joint production is virtually impossible.

### **DOUBLE SLOT & TENONS**

Complies with BWF recommendations for double slot and tenon on frame joints. Fewer mortises saves time and possible discrepancies.