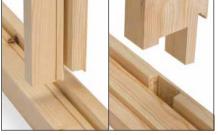

### **DOUBLE SLOT & TENONS**

Complies with BWF recommendations for double slot and tenon on frame joints. Fewer mortises saves time and possible discrepancies.

#### **TRANSOM & MULLION JOINT**

The system includes the necessary tools to produce the tenons for transoms and mullions. You can also scribe a mechanical joint, fixed with dowels or screws.