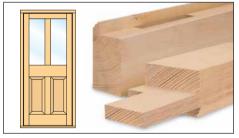

# **DOOR & FRAME PRODUCTION**

Doors can also be manufactured with the system. An ovolo profile with 15mm rebate as standard and 18mm rebate (on request) can be produced.