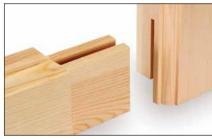

### **DOUBLE SLOT & TENONS**

Complies with BWF recommendations for double slot and tenon on frame joints. Fewer mortises saves time and possible discrepancies.

#### **TRANSOM & MULLION JOINT**

The system includes the necessary tools to produce the tenons for transoms and mullions. You can also scribe a mechanical joint, fixed with dowels or screws.