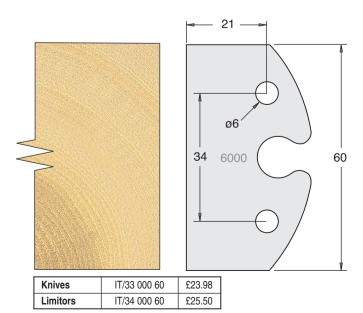

# **TOOL STEEL MULTI PROFILE CUTTERS - 60X5.5MM**

All drawings are actual size

Not normally held in stock, delivery in a short time.