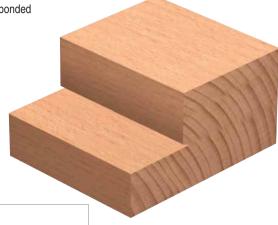

## **MULTI PROFILE CUTTER BLOCKS 60/80X5.5MM**

- Hard wearing steel body complete with two tool steel rebate knives and limitor plates.
- Suitable for jointing, rebating and profiling with 5.5mm thick knives and limitors in un-bonded softwood and hardwood boards on a spindle moulder.
- Cutter block will take both 60mm and 80mm knives and limitors.
- Recommended RPM (n): 4,000 5,800.
- Suitable for Hand Feeding (MAN).