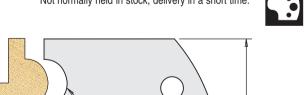

# **TOOL STEEL MULTI PROFILE CUTTERS - 60X5.5MM**

All drawings are actual size

Not normally held in stock, delivery in a short time.