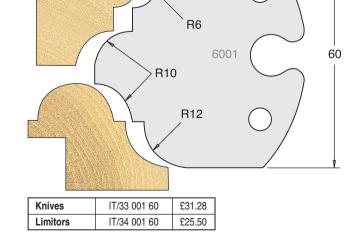

# **TOOL STEEL MULTI PROFILE CUTTERS - 60X5.5MM**

All drawings are actual size

Not normally held in stock, delivery in a short time.