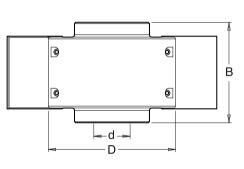

| D   | В     | Z | 30mm Bore d  | 1 1/4" Bore d | Stock | Price   |
|-----|-------|---|--------------|---------------|-------|---------|
| 110 | 60/80 | 2 | IT/710 136 1 | IT/710 136 7  | Υ     | £165.55 |