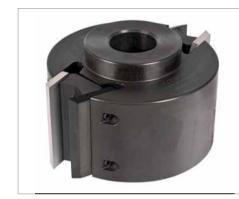

## **MULTI PROFILE CUTTER BLOCKS 60/80X5.5MM**

- Hard wearing steel body complete with two tool steel rebate knives and limitor plates.
- Suitable for jointing, rebating and profiling with 5.5mm thick knives and limitors in un-bonded softwood and hardwood boards on a spindle moulder.
- Cutter block will take both 60mm and 80mm knives and limitors.
- Recommended RPM (n): 4,000 5,800.
- Suitable for Hand Feeding (MAN).