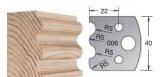

IT/33 006 40 Knives IT/34 006 40 Limitors

|     | Б  | _ | Duefiles  | 00 D         | 4 4/4" Dawa  | Otrala | Duite   |
|-----|----|---|-----------|--------------|--------------|--------|---------|
| D   | В  | Z | Profiles  | 30mm Bore    | 1 1/4" Bore  | Stock  | Price   |
| 100 | 40 | 2 | 001 - 006 | IT/ST/SET001 | IT/ST/SET007 | Y      | £185 18 |