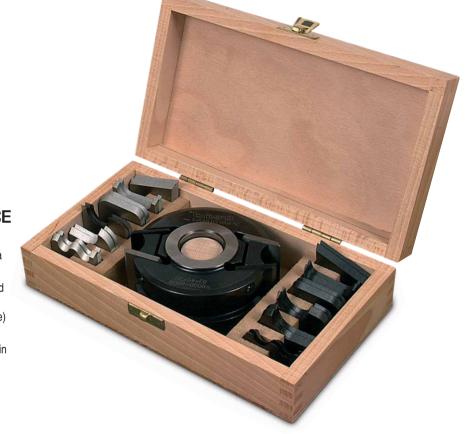

## **BLANK KNIFE**

| Tool Steel       | IT/33 000 46 | £5.97  |
|------------------|--------------|--------|
| High Speed Steel | IT/ST/HSSB01 | £23.40 |
| Limitors         | IT/34 000 46 | £4.42  |

- Multi Profile Cutter Block Set complete in a wooden storage box.
- Set comes complete with profile knives and limitor plates 001 to 006 and hard wearing alloy cutter block IT/776 020 1 (30mm bore) or IT/776 010 7 (1 1/4" bore).
- Suitable for jointing, rebating and profiling in un-bonded softwood and hardwood.
- Suitable for Hand Feeding (MAN).