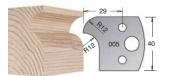

IT/33 006 40 Knives IT/34 006 40 Limitors

|     | Б  | _ | Duefiles  | 00 D         | 4 4/4" Dawa  | Otrala | Duite   |
|-----|----|---|-----------|--------------|--------------|--------|---------|
| D   | В  | Z | Profiles  | 30mm Bore    | 1 1/4" Bore  | Stock  | Price   |
| 100 | 40 | 2 | 001 - 006 | IT/ST/SET001 | IT/ST/SET007 | Y      | £185 18 |