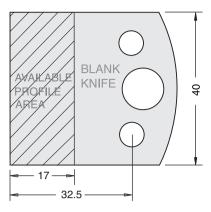

## **BLANK KNIFE**

| Tool Steel       | IT/33 000 46 | £5.97  |
|------------------|--------------|--------|
| High Speed Steel | IT/ST/HSSB01 | £23.40 |
| Limitors         | IT/34 000 46 | £4.42  |

- Multi Profile Cutter Block Set complete in a wooden storage box.
- Set comes complete with profile knives and limitor plates 001 to 006 and hard wearing alloy cutter block IT/776 020 1 (30mm bore) or IT/776 010 7 (1 1/4" bore).
- Suitable for jointing, rebating and profiling in un-bonded softwood and hardwood.
- Suitable for Hand Feeding (MAN).