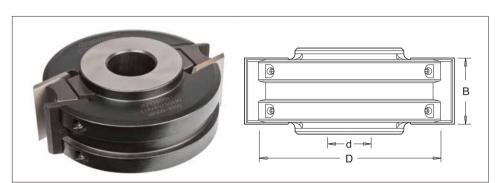

# **MULTI PROFILE CUTTER BLOCKS**

- Hard wearing steel and alloy (100mm diameter) body complete with two tool steel rebate knives and limitor plates.
- Suitable for jointing, rebating and profiling with 4mm thick knives and limitors in un-bonded softwood and hardwood boards on a spindle moulder.
- 14 profiles available in TCT suitable for abrasive hardwoods and man-made board.
- Over one hundred and fifty 40mm and seventy 50mm profiles and limitors available from stock.
- 114mm diameter cutter block suitable for 40mm and 50mm knives and limitors.
- Suitable for Hand Feeding (MAN).

| D   | В     | Z | 30mm Bore d    | 1 1/4" Bore d  | Stock | Price   |
|-----|-------|---|----------------|----------------|-------|---------|
| 78  | 40    | 2 | IT/776 010 1   | -              | Υ     | £104.89 |
| 93  | 40    | 2 | IT/776 006 1   | IT/776 006 7   | Υ     | £68.27  |
| 100 | 40    | 2 | IT/776 020 1*  | IT/776 010 7*  | Υ     | £80.31  |
| 120 | 40    | 2 | IT/776 007 1   | IT/776 007 7   | Υ     | £80.31  |
| 114 | 40/50 | 2 | IT/776 008 1** | IT/776 008 7** | Υ     | £80.31  |

### CUTTER DIAMETER WITH MOUNTED REBATE KNIVES SPARE PIN

| Cutter Head Diameter | Diameter with Rebate Knives |  |
|----------------------|-----------------------------|--|
| 78mm                 | 90mm                        |  |
| 93mm                 | 105mm                       |  |
| 100mm                | 112mm                       |  |
| 114mm                | 128mm                       |  |
| 120mm                | 132mm                       |  |