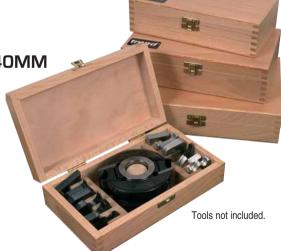

| Description  | Location Pin |
|--------------|--------------|
| Product Ref. | IT/190 701 1 |
| Size         | 6xM5x6       |
| Price        | £1.61        |

- Empty wooden storage box suitable for cutter blocks listed above and 40mm profile knives and limitors shown on the following pages.
- Allows you to create your own sets.

| Max Dia. of Cutterhead | Box Size   | Max. no. of Knives/Limitors | Product Ref. | Stock | Price  |
|------------------------|------------|-----------------------------|--------------|-------|--------|
| 93                     | 125x220x60 | 12 Pairs                    | IT/600 106 0 | Υ     | £19.36 |
| 114                    | 155x240x60 | 12 Pairs                    | IT/600 106 1 | Υ     | £25.50 |
| 130                    | 195x265x60 | 24 Pairs                    | IT/600 106 2 | Υ     | £29.79 |