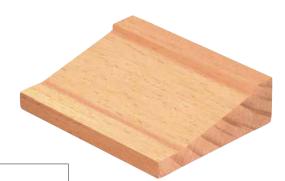

## DISPOSABLE INSERT PANEL RAISING CUTTER BLOCK

- Hard wearing alloy body complete with disposable Tungsten Carbide knives (z).
- Suitable for producing raised panel profiles in softwood, hardwood and man-made boards on a spindle moulder.
- The cutter block works over the top of the timber.
- Recommended RPM (n): 3,800 6,500.
- Suitable for Hand Feeding (MAN).