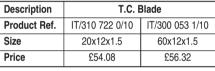

## **SPARE KNIVES**

## ΚE

Spare Knives and Scorers - Product Reference ending in /10 are sold in packs of ten.

Stock - Y means normally kept in stock for next day delivery.

N means not normally held in stock, delivery in a short time.