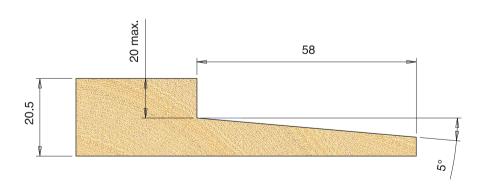

## DISPOSABLE INSERT PANEL RAISING CUTTER BLOCK

- Hard wearing alloy body complete with disposable Tungsten Carbide knives (z).
- Suitable for producing raised panel profiles in softwood, hardwood and man-made boards on a spindle moulder.
- The cutter block works over the top of the timber.
- Recommended RPM (n): 3,800 6,500.
- Suitable for Hand Feeding (MAN).

В

| D   | В  | Z   | max. t | 30mm Bore d  | 1 1/4" Bore d | Stock | Price   |
|-----|----|-----|--------|--------------|---------------|-------|---------|
| 200 | 35 | 2+2 | 58     | IT/751 010 1 | IT/751 010 7  | Υ     | £227.36 |
|     |    |     |        |              |               |       |         |