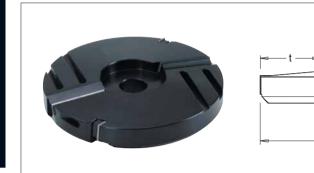

## DISPOSABLE INSERT PANEL RAISING CUTTER BLOCK

- Hard wearing alloy body complete with disposable Tungsten Carbide knives (z).
- Suitable for producing raised panel profiles in softwood, hardwood and man-made boards on a spindle moulder.
- The cutter block works over the top of the timber.
- Recommended RPM (n): 3,800 6,500.
- Suitable for Hand Feeding (MAN).

В

| D   | В  | Z   | max. t | 30mm Bore d  | 1 1/4" Bore d | Stock | Price   |
|-----|----|-----|--------|--------------|---------------|-------|---------|
| 200 | 35 | 2+2 | 58     | IT/751 010 1 | IT/751 010 7  | Υ     | £227.36 |
|     |    |     |        |              |               |       |         |