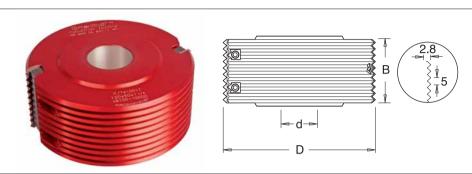

- Hard wearing alloy body complete with disposable Tungsten Carbide knives (z).
- Suitable for producing glue joints in softwood and hardwood on a spindle moulder.
- Recommended RPM (n) 6,100 10,00.
- Suitable for Hand Feeding (MAN).

| D   | В  | Z | 30mm Bore d  | 1 1/4" Bore d | Stock | Price   |
|-----|----|---|--------------|---------------|-------|---------|
| 120 | 50 | 2 | IT/741 001 1 | IT/741 001 7  | Υ     | £132.99 |
|     |    |   |              |               |       |         |