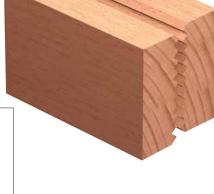

- Hard wearing alloy body complete with disposable Tungsten Carbide knives (z).
- Suitable for producing glue joints in softwood and hardwood on a spindle moulder.
- Recommended RPM (n) 6,100 10,00.
- Suitable for Hand Feeding (MAN).