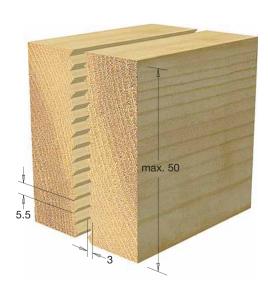

- Hard wearing alloy body complete with disposable Tungsten Carbide knives (z).
- Suitable for producing glue joints in softwood and hardwood on a spindle moulder.
- Recommended RPM (n) 6,100 10,00.
- Suitable for Hand Feeding (MAN).