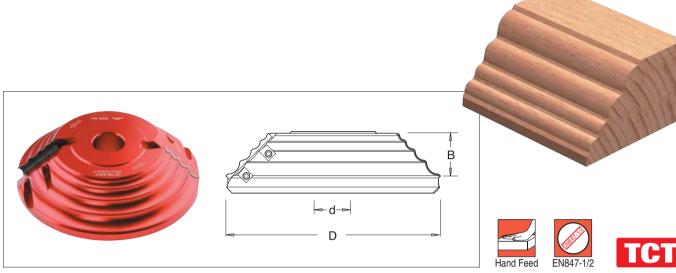

## DISPOSABLE INSERT MULTI ROUND OVER CUTTER BLOCKS

- Hard wearing alloy body complete with disposable Tungsten Carbide knives (z).
- Suitable for producing various radii in softwood, hardwood and man-made boards on a spindle moulder.
- Different radii can be achieved by adjusting the height of the spindle shaft.
- Recommended RPM (n) 140mm diameter 5,400 8,800. 180mm diameter 4,500 7,500.
- Suitable for Hand Feeding (MAN).

| D   | R        | Z | В  | 30mm Bore d  | 1 1/4" Bore d | Stock | Price   |
|-----|----------|---|----|--------------|---------------|-------|---------|
| 140 | 2,3,5    | 2 | 25 | IT/752 109 1 | IT/752 109 7  | Υ     | £167.44 |
| 180 | 4,6,8,10 | 2 | 50 | IT/752 110 1 | IT/752 110 7  | Υ     | £198.74 |