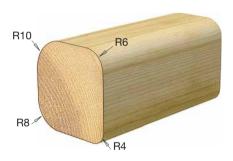

oulder.
- Different radii can be achieved by adjusting the height of the spindle shaft.
- Recommended RPM (n) 140mm diameter 5,400 8,800. 180mm diameter 4,500 7,500.
- Suitable for Hand Feeding (MAN).



| D   | R        | Z | В  | 30mm Bore d  | 1 1/4" Bore d | Stock | Price   |
|-----|----------|---|----|--------------|---------------|-------|---------|
| 140 | 2,3,5    | 2 | 25 | IT/752 109 1 | IT/752 109 7  | Υ     | £167.44 |
| 180 | 4,6,8,10 | 2 | 50 | IT/752 110 1 | IT/752 110 7  | Υ     | £198.74 |

## **SPARE KNIVES**

| Description  | T.C. Blade   |              |  |  |
|--------------|--------------|--------------|--|--|
| Product Ref. | IT/310 855 0 | IT/310 854 9 |  |  |
| Size         | R=2,3,5      | R=4,6,8,10   |  |  |
| Price        | £26.48       | £39.74       |  |  |



Different radii that can be produced with block IT/752 110 1 (7).



## **KEY**

**Spare Knives and Scorers** - Product Reference ending in /10 are sold in packs of ten.

Stock - Y means normally kept in stock for next day delivery.

N means not normally held in stock, delivery in a short time.