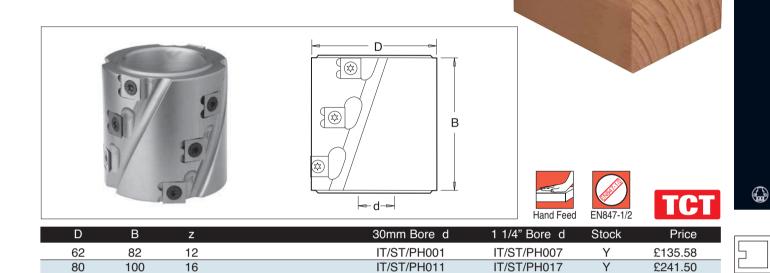

## DISPOSABLE INSERT SPIRAL PLANING CUTTER BLOCK

- Hard wearing alloy body complete with disposable Tungsten Carbide knives (z).
- Suitable for rough planing and routing of softwood, hardwood and man-made boards on a spindle moulder.
- Can also be used with a ball bearing guide for template work.
- Will leave slight witness lines on the edge of the material.
- Recommended RPM (n) 8,000 12,000.
- Suitable for Hand Feeding (MAN).

## **SPARE KNIVES**

| Description  | T.C. Blade            |                                   |
|--------------|-----------------------|-----------------------------------|
| Product Ref. | IT/300 850 3/10       | IT/ST/IB02                        |
| Size         | 14x14x2<br>B=80-100mm | 14.3x14.3x2.5<br>IT/ST/PH017 only |
| Price        | £22.48                | £3.14                             |

## **BALL BEARING GUIDE**

| Description                                              | Ball Bearing |              |
|----------------------------------------------------------|--------------|--------------|
| Product Ref.                                             | IT/B62X30    | IT/B62X114   |
| Size                                                     | 62x16x30     | 62x15x1-1/4" |
| Price                                                    | £20.85       | £58.99       |
| * for details of 80mm ball bearing guide ring see page 9 |              |              |