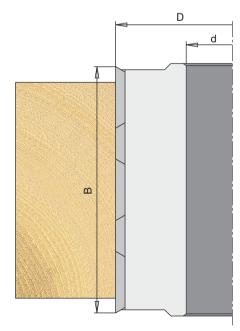

## DISPOSABLE INSERT SPIRAL PLANING CUTTER BLOCK

- Hard wearing alloy body complete with disposable Tungsten Carbide knives (z).
- Suitable for rough planing and routing of softwood, hardwood and man-made boards on a spindle moulder.
- Can also be used with a ball bearing guide for template work.
- Will leave slight witness lines on the edge of the material.
- Recommended RPM (n) 8,000 12,000.
- Suitable for Hand Feeding (MAN).