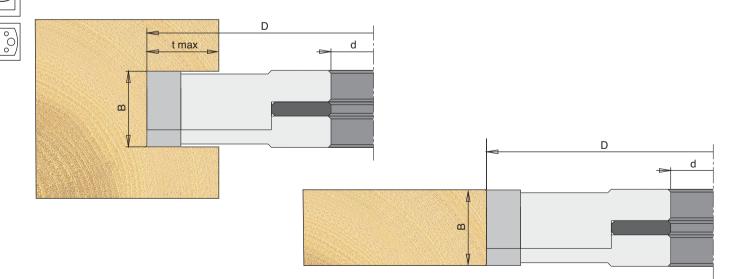

| D   | В            | z | V | max. t | 30mm Bore d  | Stock | 1 1/4" Bore d | Stock | Price   |
|-----|--------------|---|---|--------|--------------|-------|---------------|-------|---------|
| 160 | 20.6 - 40.0  | 4 | 4 | 40     | IT/722 007 1 | Ν     | IT/722 007 7  | Y     | £295.73 |
| 160 | 30.6 - 60.0  | 4 | 4 | 40     | IT/722 032 1 | Y     | IT/722 032 7  | Ν     | £342.66 |
| 160 | 50.6 - 100.0 | 4 | 4 | 40     | IT/722 033 1 | Y     | IT/722 033 7  | N     | £389.02 |