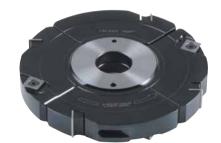

## DISPOSABLE INSERT ADJUSTABLE GROOVING & REBATING CUTTER BLOCK WITH SCORERS 20.6-100.0MM

- Hard wearing steel body complete with disposable Tungsten Carbide knives (z) and scorers (v).
- Suitable for producing various width grooves and rebates in softwood, hardwood and man-made boards on a spindle moulder.
  - Cutting width can be adjusted by 0.1mm by using supplied spacer rings.
- Recommended RPM (n) 4,800 8,000.
- Suitable for Hand Feeding (MAN).
- 200mm diameter available to special order.

| D   | В            | z | V | max. t | 30mm Bore d  | Stock | 1 1/4" Bore d | Stock | Price   |
|-----|--------------|---|---|--------|--------------|-------|---------------|-------|---------|
| 160 | 20.6 - 40.0  | 4 | 4 | 40     | IT/722 007 1 | Ν     | IT/722 007 7  | Y     | £295.73 |
| 160 | 30.6 - 60.0  | 4 | 4 | 40     | IT/722 032 1 | Y     | IT/722 032 7  | Ν     | £342.66 |
| 160 | 50.6 - 100.0 | 4 | 4 | 40     | IT/722 033 1 | Y     | IT/722 033 7  | N     | £389.02 |