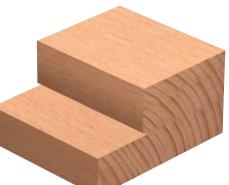

## DISPOSABLE INSERT ADJUSTABLE GROOVING & REBATING CUTTER BLOCK WITH SCORERS 20.6-100.0MM

- Hard wearing steel body complete with disposable Tungsten Carbide knives (z) and scorers (v).
- Suitable for producing various width grooves and rebates in softwood, hardwood and man-made boards on a spindle moulder.
  - Cutting width can be adjusted by 0.1mm by using supplied spacer rings.
- Recommended RPM (n) 4,800 8,000.
- Suitable for Hand Feeding (MAN).
- 200mm diameter available to special order.