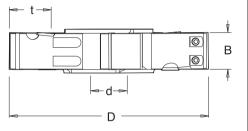

| D   | В            | z | V | max. t | 30mm Bore d  | Stock | 1 1/4" Bore d | Stock | Price   |
|-----|--------------|---|---|--------|--------------|-------|---------------|-------|---------|
| 160 | 20.6 - 40.0  | 4 | 4 | 40     | IT/722 007 1 | Ν     | IT/722 007 7  | Y     | £295.73 |
| 160 | 30.6 - 60.0  | 4 | 4 | 40     | IT/722 032 1 | Y     | IT/722 032 7  | Ν     | £342.66 |
| 160 | 50.6 - 100.0 | 4 | 4 | 40     | IT/722 033 1 | Y     | IT/722 033 7  | N     | £389.02 |