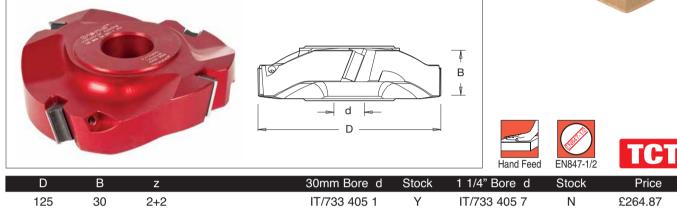

## **DISPOSABLE INSERT UP & DOWN SHEAR PLANING CUTTER BLOCK**

- Hard wearing alloy body complete with disposable Tungsten Carbide knives (z).
- Suitable for finish sizing board that is laminated on both top and bottom on a spindle moulder. •
- Shear cutting angle on top and bottom ensures a very clean cut without chipping. • Use on laminated board to clean edge after sawing and before edging.
- Cannot be used for rebating. •
- Recommended RPM (n) 6,100 9,000. •
- Suitable for Hand Feeding (MAN). .

## SPARE KNIFE

| Description  | T.C. Blade      |
|--------------|-----------------|
| Product Ref. | IT/311 122 0/10 |
| Size         | 20x12x1.5       |
| Price        | £49.67          |

## KEY

Spare Knives and Scorers - Product Reference ending in /10 are sold in packs of ten.

Stock - Y means normally kept in stock for next day delivery. N means not normally held in stock, delivery in a short time.