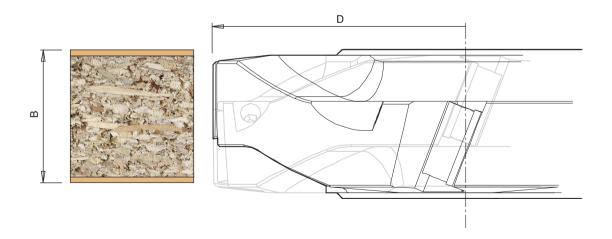

## **DISPOSABLE INSERT UP & DOWN SHEAR PLANING CUTTER BLOCK**

- Hard wearing alloy body complete with disposable Tungsten Carbide knives (z).
- Suitable for finish sizing board that is laminated on both top and bottom on a spindle moulder. •
- Shear cutting angle on top and bottom ensures a very clean cut without chipping. • Use on laminated board to clean edge after sawing and before edging.
- Cannot be used for rebating. •
- Recommended RPM (n) 6,100 9,000. •
- Suitable for Hand Feeding (MAN). .