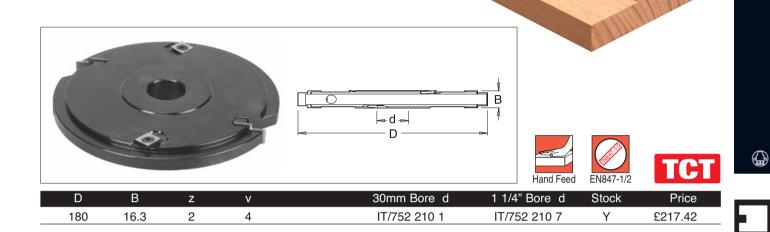

## DISPOSABLE INSERT ESPAGNOLETTE GROOVING CUTTER WITH SCORERS

- Hard wearing steel body complete with disposable Tungsten Carbide knives (z) and scorers (v).
- Suitable for producing a stepped groove in a softwood or hardwood window sash to accommodate an Espagnolette lock on a spindle moulder.
- Recommended RPM (n) 4,000 7,500.
- Suitable for Hand Feeding (MAN).

6.3