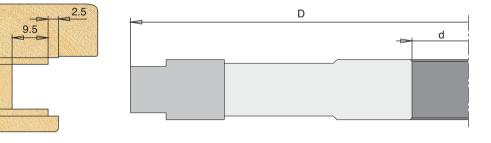

## DISPOSABLE INSERT ESPAGNOLETTE GROOVING CUTTER WITH SCORERS

- Hard wearing steel body complete with disposable Tungsten Carbide knives (z) and scorers (v).
- Suitable for producing a stepped groove in a softwood or hardwood window sash to accommodate an Espagnolette lock on a spindle moulder.
- Recommended RPM (n) 4,000 7,500.
- Suitable for Hand Feeding (MAN).

6.3