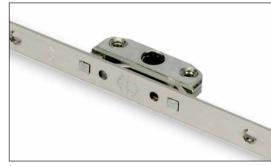

## SPARE SCORER

| Description  | T.C. Blade      |
|--------------|-----------------|
| Product Ref. | IT/300 850 3/10 |
| Size         | 14x14x2         |
| Price        | £22.48          |

**Espagnolette Lock** (please note extra groove needs to be routed to accommodate lock mechanism).