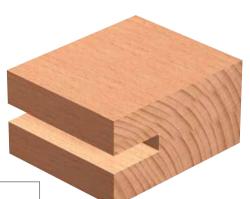

## DIAL ADJUSTABLE DISPOSABLE INSERT GROOVING CUTTERS WITH SCORERS 4-24MM

- Hard wearing steel body complete with disposable Tungsten Carbide knives (z) and scorers (v).
- Suitable for producing various width grooves and slots in softwood, hardwood and man-made boards on a spindle moulder.
- Cutting width can be adjusted by 0.1mm using adjustable dial gauge without removing tool from machine.
- Recommended RPM (n) 160mm diameter 4,800 8,300. 180mm diameter 4,300 7,500.
- Suitable for Hand Feeding (MAN).