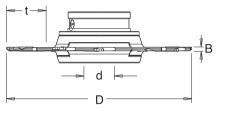

| D   | В           | z | V | max. t | 30mm Bore d  | Stock | 1 1/4" Bore d | Stock | Price   |
|-----|-------------|---|---|--------|--------------|-------|---------------|-------|---------|
| 160 | 4.0 - 7.5   | 8 | 4 | 30     | IT/722 016 1 | Y     | IT/722 016 7  | Y     | £419.27 |
| 160 | 8.0 - 15.0  | 4 | 4 | 30     | IT/722 008 1 | Y     | IT/722 008 7  | Y     | £365.02 |
| 160 | 12.5 - 24.0 | 4 | 4 | 30     | IT/722 009 1 | Y     | IT/722 009 7  | Y     | £384.39 |
| 180 | 4.0 - 7.5   | 8 | 4 | 40     | IT/722 017 1 | Y     | IT/722 017 7  | Ν     | £449.50 |
| 180 | 8.0 - 15.0  | 4 | 4 | 40     | IT/722 011 1 | Y     | IT/722 011 7  | Y     | £393.20 |
| 180 | 12.5 - 24.0 | 4 | 4 | 40     | IT/722 012 1 | Ν     | IT/722 012 7  | Ν     | £415.67 |