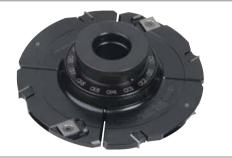

## DIAL ADJUSTABLE DISPOSABLE INSERT GROOVING CUTTERS WITH SCORERS 4-24MM

- Hard wearing steel body complete with disposable Tungsten Carbide knives (z) and scorers (v).
- Suitable for producing various width grooves and slots in softwood, hardwood and man-made boards on a spindle moulder.
- Cutting width can be adjusted by 0.1mm using adjustable dial gauge without removing tool from machine.
- Recommended RPM (n) 160mm diameter 4,800 8,300. 180mm diameter 4,300 7,500.
- Suitable for Hand Feeding (MAN).

| D   | В           | z | V | max. t | 30mm Bore d  | Stock | 1 1/4" Bore d | Stock | Price   |
|-----|-------------|---|---|--------|--------------|-------|---------------|-------|---------|
| 160 | 4.0 - 7.5   | 8 | 4 | 30     | IT/722 016 1 | Y     | IT/722 016 7  | Y     | £419.27 |
| 160 | 8.0 - 15.0  | 4 | 4 | 30     | IT/722 008 1 | Y     | IT/722 008 7  | Y     | £365.02 |
| 160 | 12.5 - 24.0 | 4 | 4 | 30     | IT/722 009 1 | Y     | IT/722 009 7  | Y     | £384.39 |
| 180 | 4.0 - 7.5   | 8 | 4 | 40     | IT/722 017 1 | Y     | IT/722 017 7  | Ν     | £449.50 |
| 180 | 8.0 - 15.0  | 4 | 4 | 40     | IT/722 011 1 | Y     | IT/722 011 7  | Y     | £393.20 |
| 180 | 12.5 - 24.0 | 4 | 4 | 40     | IT/722 012 1 | Ν     | IT/722 012 7  | Ν     | £415.67 |