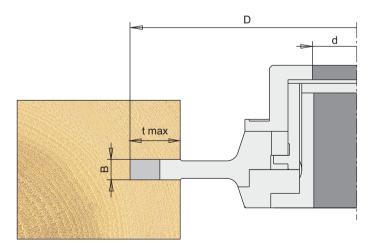

| D   | В           | z | V | max. t | 30mm Bore d  | Stock | 1 1/4" Bore d | Stock | Price   |
|-----|-------------|---|---|--------|--------------|-------|---------------|-------|---------|
| 160 | 4.0 - 7.5   | 8 | 4 | 30     | IT/722 016 1 | Y     | IT/722 016 7  | Y     | £419.27 |
| 160 | 8.0 - 15.0  | 4 | 4 | 30     | IT/722 008 1 | Y     | IT/722 008 7  | Y     | £365.02 |
| 160 | 12.5 - 24.0 | 4 | 4 | 30     | IT/722 009 1 | Y     | IT/722 009 7  | Y     | £384.39 |
| 180 | 4.0 - 7.5   | 8 | 4 | 40     | IT/722 017 1 | Y     | IT/722 017 7  | Ν     | £449.50 |
| 180 | 8.0 - 15.0  | 4 | 4 | 40     | IT/722 011 1 | Y     | IT/722 011 7  | Y     | £393.20 |
| 180 | 12.5 - 24.0 | 4 | 4 | 40     | IT/722 012 1 | Ν     | IT/722 012 7  | Ν     | £415.67 |