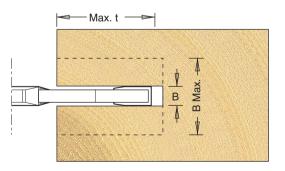

## DIAL ADJUSTABLE DISPOSABLE INSERT GROOVING CUTTERS WITH SCORERS 4-24MM

- Hard wearing steel body complete with disposable Tungsten Carbide knives (z) and scorers (v).
- Suitable for producing various width grooves and slots in softwood, hardwood and man-made boards on a spindle moulder.
- Cutting width can be adjusted by 0.1mm using adjustable dial gauge without removing tool from machine.
- Recommended RPM (n) 160mm diameter 4,800 8,300. 180mm diameter 4,300 7,500.
- Suitable for Hand Feeding (MAN).

| D   | В           | z | V | max. t | 30mm Bore d  | Stock | 1 1/4" Bore d | Stock | Price   |
|-----|-------------|---|---|--------|--------------|-------|---------------|-------|---------|
| 160 | 4.0 - 7.5   | 8 | 4 | 30     | IT/722 016 1 | Y     | IT/722 016 7  | Y     | £419.27 |
| 160 | 8.0 - 15.0  | 4 | 4 | 30     | IT/722 008 1 | Y     | IT/722 008 7  | Y     | £365.02 |
| 160 | 12.5 - 24.0 | 4 | 4 | 30     | IT/722 009 1 | Y     | IT/722 009 7  | Y     | £384.39 |
| 180 | 4.0 - 7.5   | 8 | 4 | 40     | IT/722 017 1 | Y     | IT/722 017 7  | Ν     | £449.50 |
| 180 | 8.0 - 15.0  | 4 | 4 | 40     | IT/722 011 1 | Y     | IT/722 011 7  | Y     | £393.20 |
| 180 | 12.5 - 24.0 | 4 | 4 | 40     | IT/722 012 1 | Ν     | IT/722 012 7  | Ν     | £415.67 |