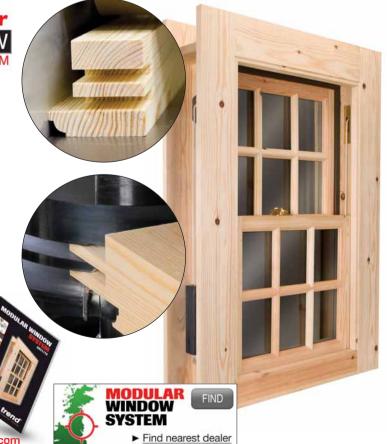

## **MODULAR** WINDOW **SYSTEM**

Produces 8 wooden window styles quickly and accurately on a spindle moulder with one set-up in minimal time.

- You can manufacture any size of window in 2 3 hours.
- . Dispenses with lengthy set-up and costly test cuts
- Even small quantities of windows can be manufactured in a very cost effective way.

See pages 98 - 101

Full range available in separate brochure Ref. CAT/MWS

Also available for viewing online.

www.trend-industrial.com