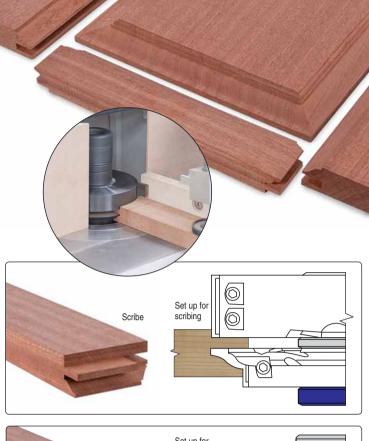

## SOLID CABINET DO **SYSTEM**

abinet

Produces nine styles of wooden cabinet doors or internal doors quickly and accurately in minimal time with one spindle moulder and one set-up.

- Allows both profile and scribes to be machined.
- 30mm bore size.
- Disposable Tungsten Carbide knives for minimal down-time and consistent cut.