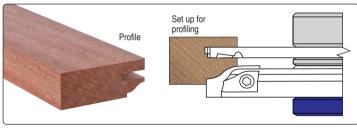

## SOLID CABINET DO **SYSTEM**

abinet

Produces nine styles of wooden cabinet doors or internal doors quickly and accurately in minimal time with one spindle moulder and one set-up.

- Allows both profile and scribes to be machined.
- 30mm bore size.
- Disposable Tungsten Carbide knives for minimal down-time and consistent cut.