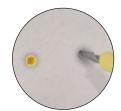

#### MASONRY DRILL BIT SET 5 PIECE TCT Adjustable coloured depth bands help identify which wall plug to use and allow drilling depth to be gauged. Yellow for 5mm diameter drill - No.4, 6, 8, 10

(3mm to 4mm) screw. Red/Orange for 5.5/6mm diameter masonry drill, depending on screw size - No.6, 8, 10 (3mm to 4mm) screw.

For drilling into building blocks.