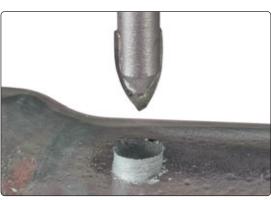

#### MASONRY DRILL BIT SET 5 PIECE TCT Adjustable coloured depth bands help identify which wall plug to use and allow drilling depth to be gauged. Yellow for 5mm diameter drill - No.4, 6, 8, 10

(3mm to 4mm) screw. Red/Orange for 5.5/6mm diameter masonry drill, depending on screw size - No.6, 8, 10 (3mm to 4mm) screw.

Brown for 7mm diameter masonry drill -No.10, 12, 14 (4.5mm to 6mm) screw. Grey for 8mm diameter masonry drill.

SNAP/MD2/SET

£18.53

For drilling into plaster walls and plasterboard.

For drilling into mortar and