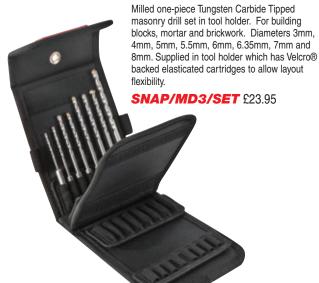

#### 8 PIECE MASONRY DRILL BIT SET

#### **WITH COLOUR** CODED DEPTH **GUIDES**

 $Yellow = 5mm\emptyset$ Red 6mmØ Brown = 7mmØ 8mmØ