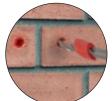

Brown for 7mm diameter masonry drill -No.10, 12, 14 (4.5mm to 6mm) screw. Grey for 8mm diameter masonry drill.

SNAP/MD2/SET

£18.53

For drilling into plaster walls and plasterboard.

For drilling into mortar and