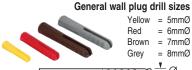

#### MASONRY DRILL BIT SET 5 PIECE TCT Adjustable coloured depth bands help identify which wall plug to use and allow drilling depth to be gauged. Yellow for 5mm diameter drill - No.4, 6, 8, 10

(3mm to 4mm) screw. Red/Orange for 5.5/6mm diameter masonry drill, depending on screw size - No.6, 8, 10 (3mm to 4mm) screw.

Brown for 7mm diameter masonry drill -No.10, 12, 14 (4.5mm to 6mm) screw. Grey for 8mm diameter masonry drill.

SNAP/MD2/SET

£18.53

For drilling into plaster walls and plasterboard.

For drilling into mortar and

#### **WITH COLOUR** CODED DEPTH **GUIDES**

 $Yellow = 5mm\emptyset$ Red 6mmØ Brown = 7mmØ 8mmØ