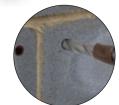

P/MD/7    | £3.85 |
| 8mm        | 63mm   | SNAP/MD/8    | £3.85 |
| 10mm       | 95mm   | SNAP/MD/10   | £5.30 |
| 12mm       | 95mm   | SNAP/MD/12   | £5.30 |

### **4 PIECE MASONRY DRILL SET**

Comprises drill sizes 5, 6, 7 & 8mm.

**SNAP/MD1/SET** £11.92

#### MASONRY DRILL BIT SET 5 PIECE TCT Adjustable coloured depth bands help identify which wall plug to use and allow drilling depth to be gauged. Yellow for 5mm diameter drill - No.4, 6, 8, 10

(3mm to 4mm) screw. Red/Orange for 5.5/6mm diameter masonry drill, depending on screw size - No.6, 8, 10 (3mm to 4mm) screw.

Brown for 7mm diameter masonry drill -No.10, 12, 14 (4.5mm to 6mm) screw. Grey for 8mm diameter masonry drill.

SNAP/MD2/SET

£18.53



For drilling into plaster walls and plasterboard.



For drilling into mortar and



For drilling into building blocks.

#### 8 PIECE MASONRY DRILL BIT SET



#### **WITH COLOUR** CODED DEPTH **GUIDES**



 $Yellow = 5mm\emptyset$ Red 6mmØ Brown = 7mmØ 8mmØ