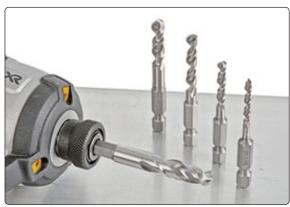

## **METAL TWIST DRILL SET**

5-piece set drill bit set for drilling through holes in metal, wood and most plastics. Drill bits can be used in drills and impact drivers. Drill bit diameters of 3mm, 4mm, 5mm, 6mm and 8mm. The one-piece premium quality drills bit are ground from High Speed Steel (HSS) for long life and strength. The flutes are specially ground for fast clean, straight and true drilling. The set is supplied in a handy storage tube.