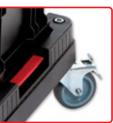

#### 66L Capacity. Includes Organiser, Toolbox, Tote & Platform Base.

- Perfect for transporting and keeping specialised tools and equipment safe and secure.
- Designed to fit easily through standard domestic doorways for easy manoeuvrability.
- Interlocking side clips for secure transportation of compact storage boxes, totes and organisers.
- Platform Base with Locking swivel castors: 595mm x 395mm x 175mm.
- Each box is constructed from robust polypropylene for durable long life performance with external strengthening ribs for optimal internal storage space.