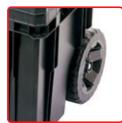

#### **3 PIECE CART SET** 78L Capacity. Includes Organiser,

Toolbox & Cart Base.

- Extendable handle with locking function can be easily adjusted to suit height requirements.
- Robust Cart Base Wheels for easy movement across different terrain Cart holds up to 35kg of tools.
- Perfect for transporting and keeping specialised tools and equipment safe and secure.
- Designed to fit easily through standard domestic doorways for easy manoeuvrability.
- Interlocking side clips for secure transportation.
- Each box is constructed from robust polypropylene for durable long life performance with external strengthening ribs for optimal internal storage space.

### 4 PIECE CART SET 104L Capacity. Includes Organiser,

Toolbox, Tote & Cart Base.

- Extendable handle with locking function can be easily adjusted to suit height requirements.
- Robust Cart Base Wheels for easy movement across different terrain Cart holds up to 35kg of tools.
- Perfect for transporting and keeping specialised tools and equipment safe and secure.
- Designed to fit easily through standard domestic doorways for easy manoeuvrability.
- Interlocking side clips for secure transportation.
- Each box is constructed from robust polypropylene for durable long life performance with external strengthening ribs for optimal internal storage space.
- 850 x 530 x 380mm
   104 litres
   MS/C/SET4C £149.95