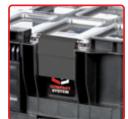

#### **3 PIECE CART SET** 78L Capacity. Includes Organiser,

Toolbox & Cart Base.

- Extendable handle with locking function can be easily adjusted to suit height requirements.
- Robust Cart Base Wheels for easy movement across different terrain Cart holds up to 35kg of tools.
- Perfect for transporting and keeping specialised tools and equipment safe and secure.
- Designed to fit easily through standard domestic doorways for easy manoeuvrability.
- Interlocking side clips for secure transportation.
- Each box is constructed from robust polypropylene for durable long life performance with external strengthening ribs for optimal internal storage space.

### 4 PIECE CART SET 104L Capacity. Includes Organiser,

Toolbox, Tote & Cart Base.

- Extendable handle with locking function can be easily adjusted to suit height requirements.
- Robust Cart Base Wheels for easy movement across different terrain Cart holds up to 35kg of tools.
- Perfect for transporting and keeping specialised tools and equipment safe and secure.
- Designed to fit easily through standard domestic doorways for easy manoeuvrability.
- Interlocking side clips for secure transportation.
- Each box is constructed from robust polypropylene for durable long life performance with external strengthening ribs for optimal internal storage space.
- 850 x 530 x 380mm
   104 litres
   MS/C/SET4C £149.95