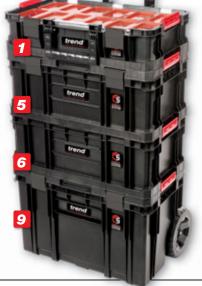

#### **3 PIECE CART SET** 78L Capacity. Includes Organiser,

Toolbox & Cart Base.

- Extendable handle with locking function can be easily adjusted to suit height requirements.
- Robust Cart Base Wheels for easy movement across different terrain Cart holds up to 35kg of tools.
- Perfect for transporting and keeping specialised tools and equipment safe and secure.
- Designed to fit easily through standard domestic doorways for easy manoeuvrability.
- Interlocking side clips for secure transportation.
- Each box is constructed from robust polypropylene for durable long life performance with external strengthening ribs for optimal internal storage space.

### 4 PIECE CART SET 104L Capacity. Includes Organiser,

Toolbox, Tote & Cart Base.

- Extendable handle with locking function can be easily adjusted to suit height requirements.
- Robust Cart Base Wheels for easy movement across different terrain Cart holds up to 35kg of tools.
- Perfect for transporting and keeping specialised tools and equipment safe and secure.
- Designed to fit easily through standard domestic doorways for easy manoeuvrability.
- Interlocking side clips for secure transportation.
- Each box is constructed from robust polypropylene for durable long life performance with external strengthening ribs for optimal internal storage space.
- 850 x 530 x 380mm
   104 litres
   MS/C/SET4C £149.95