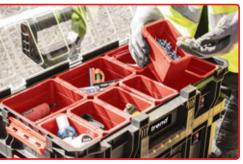

# NEW COMPACT STORAGE SYSTEM

Interchangeable storage boxes for tools and accessories. Stackable with lock-together side clip connectors for easy transportation

#### **3 PIECE CART SET** 78L Capacity. Includes Organiser,

Toolbox & Cart Base.

- Extendable handle with locking function can be easily adjusted to suit height requirements.
- Robust Cart Base Wheels for easy movement across different terrain Cart holds up to 35kg of tools.
- Perfect for transporting and keeping specialised tools and equipment safe and secure.
- Designed to fit easily through standard domestic doorways for easy manoeuvrability.
- Interlocking side clips for secure transportation.
- Each box is constructed from robust polypropylene for durable long life performance with external strengthening ribs for optimal internal storage space.

#### 66L Capacity. Includes Organiser, Toolbox, Tote & Platform Base.

- Perfect for transporting and keeping specialised tools and equipment safe and secure.
- Designed to fit easily through standard domestic doorways for easy manoeuvrability.
- Interlocking side clips for secure transportation of compact storage boxes, totes and organisers.
- Platform Base with Locking swivel castors: 595mm x 395mm x 175mm.
- Each box is constructed from robust polypropylene for durable long life performance with external strengthening ribs for optimal internal storage space.