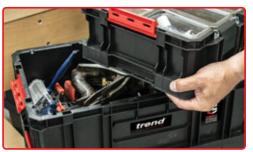

#### **3 PIECE CART SET** 78L Capacity. Includes Organiser,

Toolbox & Cart Base.

- Extendable handle with locking function can be easily adjusted to suit height requirements.
- Robust Cart Base Wheels for easy movement across different terrain Cart holds up to 35kg of tools.
- Perfect for transporting and keeping specialised tools and equipment safe and secure.
- Designed to fit easily through standard domestic doorways for easy manoeuvrability.
- Interlocking side clips for secure transportation.
- Each box is constructed from robust polypropylene for durable long life performance with external strengthening ribs for optimal internal storage space.

### 4 PIECE CART SET 104L Capacity. Includes Organiser,

Toolbox, Tote & Cart Base.

- Extendable handle with locking function can be easily adjusted to suit height requirements.
- Robust Cart Base Wheels for easy movement across different terrain Cart holds up to 35kg of tools.
- Perfect for transporting and keeping specialised tools and equipment safe and secure.
- Designed to fit easily through standard domestic doorways for easy manoeuvrability.
- Interlocking side clips for secure transportation.
- Each box is constructed from robust polypropylene for durable long life performance with external strengthening ribs for optimal internal storage space.
- 850 x 530 x 380mm
   104 litres
   MS/C/SET4C £149.95

#### 66L Capacity. Includes Organiser, Toolbox, Tote & Platform Base.

- Perfect for transporting and keeping specialised tools and equipment safe and secure.
- Designed to fit easily through standard domestic doorways for easy manoeuvrability.
- Interlocking side clips for secure transportation of compact storage boxes, totes and organisers.
- Platform Base with Locking swivel castors: 595mm x 395mm x 175mm.
- Each box is constructed from robust polypropylene for durable long life performance with external strengthening ribs for optimal internal storage space.