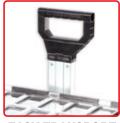

#### **3 PIECE CART SET** 78L Capacity. Includes Organiser,

Toolbox & Cart Base.

- Extendable handle with locking function can be easily adjusted to suit height requirements.
- Robust Cart Base Wheels for easy movement across different terrain Cart holds up to 35kg of tools.
- Perfect for transporting and keeping specialised tools and equipment safe and secure.
- Designed to fit easily through standard domestic doorways for easy manoeuvrability.
- Interlocking side clips for secure transportation.
- Each box is constructed from robust polypropylene for durable long life performance with external strengthening ribs for optimal internal storage space.

### 4 PIECE CART SET 104L Capacity. Includes Organiser,

Toolbox, Tote & Cart Base.

- Extendable handle with locking function can be easily adjusted to suit height requirements.
- Robust Cart Base Wheels for easy movement across different terrain Cart holds up to 35kg of tools.
- Perfect for transporting and keeping specialised tools and equipment safe and secure.
- Designed to fit easily through standard domestic doorways for easy manoeuvrability.
- Interlocking side clips for secure transportation.
- Each box is constructed from robust polypropylene for durable long life performance with external strengthening ribs for optimal internal storage space.
- 850 x 530 x 380mm
   104 litres
   MS/C/SET4C £149.95