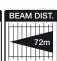

## ANGLE HEAD **TORCH**

- Innovative, lightweight and comfortable design with quick dismount.
- One button control: High-Low. Long press (2 secs): Strobe-SOS.
- Cree LED, 50000 hours lifetime.
- Quick change light mode.
- IPX4 resistant, impact resistant PC lens.
- Aircraft aluminium body with anodizing finish.
- · High efficiency PCB, for safety and reliability.
- · Strong magnet & pocket clip for hands free work.
- Size: (L) 72 x (D) 32mm.
- · Weight: 76g excluding battery.
- 1 x AA (1.5v) battery included.