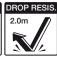

## **PIVOT HEAD** TORCH

- · Innovative, lightweight and comfortable design with pivoting head.
- One button control: Low-Middle-High. Long press (2 secs): Max-Strobe-SOS.
- Cree LED, 50000 hours lifetime.
- · Water resistant 2M, impact resistant PC lens.
- · Aircraft aluminium body with anodizing finish.
- High efficiency PCB, for safety and reliability.
- Size: (L) 64 x (D) 44 x (W) 45mm.
- · Weight: 103g excluding battery.
- 3 x AAA (1.5v) batteries included.