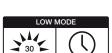

## **PIVOT HEAD** TORCH

- · Innovative, lightweight and comfortable design with pivoting head.
- One button control: Low-Middle-High. Long press (2 secs): Max-Strobe-SOS.
- Cree LED, 50000 hours lifetime.
- · Water resistant 2M, impact resistant PC lens.
- · Aircraft aluminium body with anodizing finish.
- High efficiency PCB, for safety and reliability.
- Size: (L) 64 x (D) 44 x (W) 45mm.
- · Weight: 103g excluding battery.
- 3 x AAA (1.5v) batteries included.