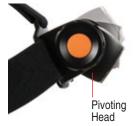

## **PIVOT HEAD** TORCH

- · Innovative, lightweight and comfortable design with pivoting head.
- One button control: Low-Middle-High. Long press (2 secs): Max-Strobe-SOS.
- Cree LED, 50000 hours lifetime.
- · Water resistant 2M, impact resistant PC lens.
- · Aircraft aluminium body with anodizing finish.
- High efficiency PCB, for safety and reliability.
- Size: (L) 64 x (D) 44 x (W) 45mm.
- · Weight: 103g excluding battery.
- 3 x AAA (1.5v) batteries included.