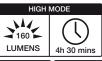

## **PIVOT HEAD** TORCH

- · Innovative, lightweight and comfortable design with pivoting head.
- One button control: Low-Middle-High. Long press (2 secs): Max-Strobe-SOS.
- Cree LED, 50000 hours lifetime.
- · Water resistant 2M, impact resistant PC lens.
- · Aircraft aluminium body with anodizing finish.
- High efficiency PCB, for safety and reliability.
- Size: (L) 64 x (D) 44 x (W) 45mm.
- · Weight: 103g excluding battery.
- 3 x AAA (1.5v) batteries included.