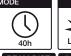

## **PIVOT HEAD** TORCH

- · Innovative, lightweight and comfortable design with pivoting head.
- One button control: Low-Middle-High. Long press (2 secs): Max-Strobe-SOS.
- Cree LED, 50000 hours lifetime.
- · Water resistant 2M, impact resistant PC lens.
- · Aircraft aluminium body with anodizing finish.
- High efficiency PCB, for safety and reliability.
- Size: (L) 64 x (D) 44 x (W) 45mm.
- · Weight: 103g excluding battery.
- 3 x AAA (1.5v) batteries included.