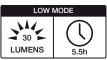

## ANGLE HEAD **TORCH**

- Innovative, lightweight and comfortable design with quick dismount.
- One button control: High-Low. Long press (2 secs): Strobe-SOS.
- Cree LED, 50000 hours lifetime.
- Quick change light mode.
- IPX4 resistant, impact resistant PC lens.
- Aircraft aluminium body with anodizing finish.
- · High efficiency PCB, for safety and reliability.
- · Strong magnet & pocket clip for hands free work.
- Size: (L) 72 x (D) 32mm.
- · Weight: 76g excluding battery.
- 1 x AA (1.5v) battery included.