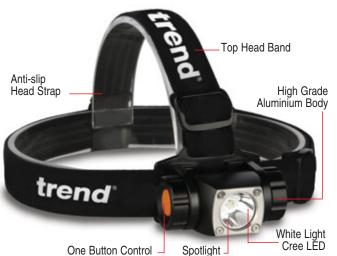

ium body with anodizing finish.
- · High efficiency PCB, for safety and reliability.
- · Strong magnet & pocket clip for hands free work.
- Size: (L) 72 x (D) 32mm.
- · Weight: 76g excluding battery.
- 1 x AA (1.5v) battery included.

















Angled

Head







Pocket Clip





Magnetic

Base





## **PIVOT HEAD** TORCH

- · Innovative, lightweight and comfortable design with pivoting head.
- One button control: Low-Middle-High. Long press (2 secs): Max-Strobe-SOS.
- Cree LED, 50000 hours lifetime.
- · Water resistant 2M, impact resistant PC lens.
- · Aircraft aluminium body with anodizing finish.
- High efficiency PCB, for safety and reliability.
- Size: (L) 64 x (D) 44 x (W) 45mm.
- · Weight: 103g excluding battery.
- 3 x AAA (1.5v) batteries included.

## TCH/HP/H20 + £21.17

















3x AAA (1.5v)





LUMENS













350