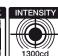

## ANGLE HEAD **TORCH**

- Innovative, lightweight and comfortable design with quick dismount.
- One button control: High-Low. Long press (2 secs): Strobe-SOS.
- Cree LED, 50000 hours lifetime.
- Quick change light mode.
- IPX4 resistant, impact resistant PC lens.
- Aircraft aluminium body with anodizing finish.
- · High efficiency PCB, for safety and reliability.
- · Strong magnet & pocket clip for hands free work.
- Size: (L) 72 x (D) 32mm.
- · Weight: 76g excluding battery.
- 1 x AA (1.5v) battery included.