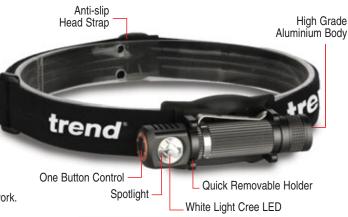

## ANGLE HEAD **TORCH**

- Innovative, lightweight and comfortable design with quick dismount.
- One button control: High-Low. Long press (2 secs): Strobe-SOS.
- Cree LED, 50000 hours lifetime.
- Quick change light mode.
- IPX4 resistant, impact resistant PC lens.
- Aircraft aluminium body with anodizing finish.
- · High efficiency PCB, for safety and reliability.
- · Strong magnet & pocket clip for hands free work.
- Size: (L) 72 x (D) 32mm.
- · Weight: 76g excluding battery.
- 1 x AA (1.5v) battery included.