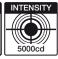

ciency PCB, for safety and reliability.
- · Strong magnet & pocket clip for hands free work.
- Size: (L) 72 x (D) 32mm.
- · Weight: 76g excluding battery.
- 1 x AA (1.5v) battery included.

















Angled

Head







Pocket Clip





Magnetic

Base





## **PIVOT HEAD** TORCH

- · Innovative, lightweight and comfortable design with pivoting head.
- One button control: Low-Middle-High. Long press (2 secs): Max-Strobe-SOS.
- Cree LED, 50000 hours lifetime.
- · Water resistant 2M, impact resistant PC lens.
- · Aircraft aluminium body with anodizing finish.
- High efficiency PCB, for safety and reliability.
- Size: (L) 64 x (D) 44 x (W) 45mm.
- · Weight: 103g excluding battery.
- 3 x AAA (1.5v) batteries included.

## TCH/HP/H20 + £21.17

















3x AAA (1.5v)





LUMENS













350