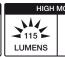

## ANGLE HEAD **TORCH**

- Innovative, lightweight and comfortable design with quick dismount.
- One button control: High-Low. Long press (2 secs): Strobe-SOS.
- Cree LED, 50000 hours lifetime.
- Quick change light mode.
- IPX4 resistant, impact resistant PC lens.
- Aircraft aluminium body with anodizing finish.
- · High efficiency PCB, for safety and reliability.
- · Strong magnet & pocket clip for hands free work.
- Size: (L) 72 x (D) 32mm.
- · Weight: 76g excluding battery.
- 1 x AA (1.5v) battery included.