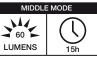

## **PIVOT HEAD** TORCH

- · Innovative, lightweight and comfortable design with pivoting head.
- One button control: Low-Middle-High. Long press (2 secs): Max-Strobe-SOS.
- Cree LED, 50000 hours lifetime.
- · Water resistant 2M, impact resistant PC lens.
- · Aircraft aluminium body with anodizing finish.
- High efficiency PCB, for safety and reliability.
- Size: (L) 64 x (D) 44 x (W) 45mm.
- · Weight: 103g excluding battery.
- 3 x AAA (1.5v) batteries included.