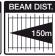

## **PIVOT HEAD** TORCH

- · Innovative, lightweight and comfortable design with pivoting head.
- One button control: Low-Middle-High. Long press (2 secs): Max-Strobe-SOS.
- Cree LED, 50000 hours lifetime.
- · Water resistant 2M, impact resistant PC lens.
- · Aircraft aluminium body with anodizing finish.
- High efficiency PCB, for safety and reliability.
- Size: (L) 64 x (D) 44 x (W) 45mm.
- · Weight: 103g excluding battery.
- 3 x AAA (1.5v) batteries included.