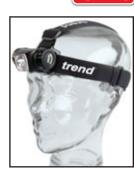

m body with anodizing finish.
- · High efficiency PCB, for safety and reliability.
- · Strong magnet & pocket clip for hands free work.
- Size: (L) 72 x (D) 32mm.
- · Weight: 76g excluding battery.
- 1 x AA (1.5v) battery included.

















Angled

Head







Pocket Clip





Magnetic

Base





## **PIVOT HEAD** TORCH

- · Innovative, lightweight and comfortable design with pivoting head.
- One button control: Low-Middle-High. Long press (2 secs): Max-Strobe-SOS.
- Cree LED, 50000 hours lifetime.
- · Water resistant 2M, impact resistant PC lens.
- · Aircraft aluminium body with anodizing finish.
- High efficiency PCB, for safety and reliability.
- Size: (L) 64 x (D) 44 x (W) 45mm.
- · Weight: 103g excluding battery.
- 3 x AAA (1.5v) batteries included.

## TCH/HP/H20 + £21.17

















3x AAA (1.5v)





LUMENS













350