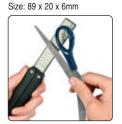

### 4" DOUBLE-SIDED **STONE WITH** FOLDING HANDLE

- · Folding ABS plastic handle to protect diamond surface.
- · For sawblades, chisels and knives.
- · Oval hole design to collect and hold metal filings.
- Use with lapping fluid.

#### CR/DWS/F4/FC £18.32