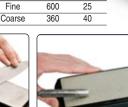

# CRAFTPRO DIAMOND SHARPENING

Grit

600

360

Grade

Fine

Micron

25

40

- For sharpening, deburring or honing a wide range of tools.
- · Monocrystalline diamond for fast clean stock removal.
- Double-sided for coarse sharpening and fine honing.
- · Fast, easy to use, durable and versatile.
- The use of Trend Lapping Fluid is recommended.
- Fine grade used for cabinet making and carving tools.
- Fine finish refines the cutting edge of all hand tools, spindle knives, chisels and plane irons.
- Coarse grade for carpentry and joinery, rapidly fixes or restores damaged or blunt tools.
- Achieves a razor sharp edge in seconds.