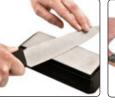

#### CR/DWS/B6/FC £36.76

Grade

Fine

Micron

Grit

trend

- A double-sided fine/coarse credit card size stone.
- · Ideal for fluted, small and shaped router bits, woodturning and carving tools.

|                            | _ |   |
|----------------------------|---|---|
| <b>CR/DWS/CC/FC</b> £12.17 | ٠ |   |
|                            | • | 0 |
| Size: 82 x 50 x 0.8mm      |   | _ |