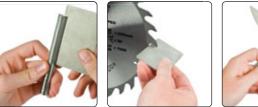

40

- For sharpening, deburring or honing a wide range of tools.
- · Monocrystalline diamond for fast clean stock removal.
- Double-sided for coarse sharpening and fine honing.
- · Fast, easy to use, durable and versatile.
- The use of Trend Lapping Fluid is recommended.
- Fine grade used for cabinet making and carving tools.
- Fine finish refines the cutting edge of all hand tools, spindle knives, chisels and plane irons.
- Coarse grade for carpentry and joinery, rapidly fixes or restores damaged or blunt tools.
- Achieves a razor sharp edge in seconds.

### 4" DOUBLE-SIDED **STONE WITH** FOLDING HANDLE

- · Folding ABS plastic handle to protect diamond surface.
- · For sawblades, chisels and knives.
- · Oval hole design to collect and hold metal filings.
- Use with lapping fluid.

#### 6" X 2-3/8" DOUBLE-SIDED **BENCH STONE**

- For plane irons and chisels.
- Plastic base with non-slip feet and cover.
- · Fine side has oval hole design to collect and hold metal filings with clear diamond area for small tools.
- · Solid diamond on coarse side.
- · Supplied in plastic case.