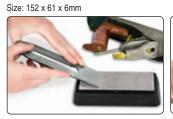

#### 6" X 2-3/8" DOUBLE-SIDED **BENCH STONE**

- For plane irons and chisels.
- Plastic base with non-slip feet and cover.
- · Fine side has oval hole design to collect and hold metal filings with clear diamond area for small tools.
- · Solid diamond on coarse side.
- · Supplied in plastic case.

#### CR/DWS/B6/FC £36.76

Grade

Fine

Micron

Grit

trend

- A double-sided fine/coarse credit card size stone.
- · Ideal for fluted, small and shaped router bits, woodturning and carving tools.

|                            | _ |   |
|----------------------------|---|---|
| <b>CR/DWS/CC/FC</b> £12.17 | ٠ |   |
|                            | • | 0 |
| Size: 82 x 50 x 0.8mm      |   | _ |