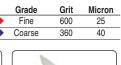

# CRAFTPRO DIAMOND SHARPENING

Grit

600

360

Grade

Fine

Micron

25

40

- For sharpening, deburring or honing a wide range of tools.
- · Monocrystalline diamond for fast clean stock removal.
- Double-sided for coarse sharpening and fine honing.
- · Fast, easy to use, durable and versatile.
- The use of Trend Lapping Fluid is recommended.
- Fine grade used for cabinet making and carving tools.
- Fine finish refines the cutting edge of all hand tools, spindle knives, chisels and plane irons.
- Coarse grade for carpentry and joinery, rapidly fixes or restores damaged or blunt tools.
- Achieves a razor sharp edge in seconds.