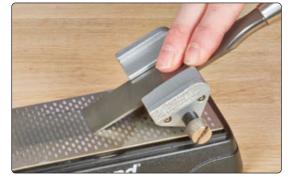

## HONING GUIDE

- · Ensures that the correct angle is maintained on bevel edge chisels and plane irons.
- Roller with alloy body which clamps chisels and plane irons in place.
- Marked guides for 25° and 35° angles. • Adjustable stop for setting blade angle.
- Not suitable for use with firmer chisels or short blade (Butt) chisels.

**CR/DWS/HG** £9.95

#### SPECIFICATION:

Chisel blade width min. / max. 6.35mm / 32mm Plane blade width min. / max. 35mm / 65mm 25° & 30° Angle