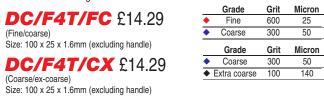

### 4" DOUBLE-SIDED TWIN HANDLE FILE

- Double-sided fine/coarse files with two gripping handles for better control.
- · Ref. DC/F4T/CX is ideal for sharpening larger bladed gardening tools with its coarse/ex-coarse grade.

DC/RC/FC £12.90 Size: 75 x 25 x 1.6mm (excluding handle)

Micron

25

50

25

50

140

Grit

600

300