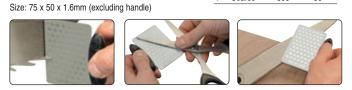

## 3" DOUBLE-SIDED **CREDIT CARD** STONE

- A double-sided fine/coarse credit card size stone with unique gripping handle.
- Ideal for shaped router cutters, chisels, woodturning and carving tools.

DC/CC/FC £14.29

#### **BENCH HOLDER (PAIR)** Available separately.

Magnetic with non-slip Nitrile rubber feet. Interlocking design allows use with various sizes of standard bench and credit card stones as well as Diamond Cross credit card and router cutter stones. Raises stone 12mm above work surface.