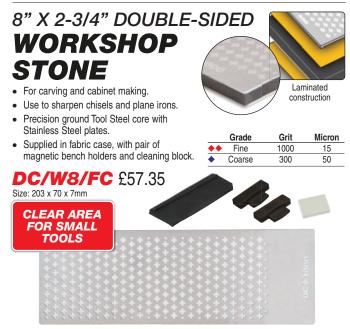

#### **BENCH HOLDER (PAIR)** Available separately.

Magnetic with non-slip Nitrile rubber feet. Interlocking design allows use with various sizes of standard bench and credit card stones as well as Diamond Cross credit card and router cutter stones. Raises stone 12mm above work surface.

#### /**BH/A** £8.12

All prices are exclusive of VAT

trend-uk.com/video

TO

WATCH