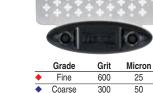

## 3" DOUBLE-SIDED **CREDIT CARD** STONE

- A double-sided fine/coarse credit card size stone with unique gripping handle.
- Ideal for shaped router cutters, chisels, woodturning and carving tools.

DC/CC/FC £14.29

|   | Grade  | Grit | Μ |
|---|--------|------|---|
| ٠ | Fine   | 600  |   |
| ٠ | Coarse | 300  |   |
|   |        |      |   |