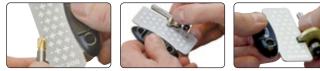

### 3" DOUBLE-SIDED **ROUTER CUTTER** STONE

• A double-sided fine/coarse 3" stone with unique gripping handle.

DIAMOND CROSS

Unique diamond cross embossed

on stones to reduce clogging.

Specifically designed for router cutter sharpening.

## 3" DOUBLE-SIDED **CREDIT CARD** STONE

- A double-sided fine/coarse credit card size stone with unique gripping handle.
- Ideal for shaped router cutters, chisels, woodturning and carving tools.

DC/CC/FC £14.29