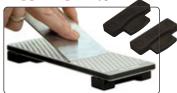

#### **BENCH HOLDER (PAIR)** Available separately.

Magnetic with non-slip Nitrile rubber feet. Interlocking design allows use with various sizes of standard bench and credit card stones as well as Diamond Cross credit card and router cutter stones. Raises stone 12mm above work surface.