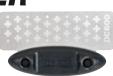

#### **BENCH HOLDER (PAIR)** Available separately.

Magnetic with non-slip Nitrile rubber feet. Interlocking design allows use with various sizes of standard bench and credit card stones as well as Diamond Cross credit card and router cutter stones. Raises stone 12mm above work surface.

#### /**BH/A** £8.12

All prices are exclusive of VAT

trend-uk.com/video

TO

WATCH