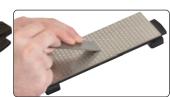

#### **BENCH HOLDER (PAIR)** Available separately.

Magnetic with non-slip Nitrile rubber feet. Interlocking design allows use with various sizes of standard bench and credit card stones as well as Diamond Cross credit card and router cutter stones. Raises stone 12mm above work surface.