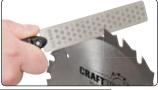

### 4" DOUBLE-SIDED TWIN HANDLE FILE

- Double-sided fine/coarse files with two gripping handles for better control.
- · Ref. DC/F4T/CX is ideal for sharpening larger bladed gardening tools with its coarse/ex-coarse grade.