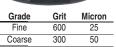

DC/RC/FC £12.90 Size: 75 x 25 x 1.6mm (excluding handle)

Micron

25

50

25

50

140

Grit

600

300

Grade

Fine

Coarse

|   | Grade  | Grit | Μ |
|---|--------|------|---|
| ٠ | Fine   | 600  |   |
| ٠ | Coarse | 300  |   |
|   |        |      |   |