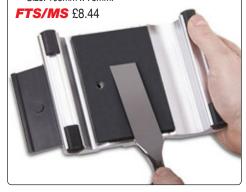

## **FASTTRACK MK2 BUNDLE**

With all of the features of the FTS/MK2 but with additional accessories

- Includes tough fabric storage case with pockets to accept three stones.
- Deburr plate, super fine finish 1000 grit. Ideal for guick removal of burrs from chisel & plane irons. Self adhesive backed.
- Tapered stones in a range of 5 grits for intermediate angles. 22.5°/27.5° when used on primary angle and 27.5/32.5° on secondary angle.
- · A self-adhesive backed leather strop for use with a honing paste to give mirror finish on chisels and plane blades. Size: 105mm x 75mm.
- Non-slip mat to help keep the Fast Track securely in place on any surface.

#### **FTS/KIT/MK2B** £99.95

Stone size, 75 x 24mm Patent No. GB2364943

- A self-adhesive backed leather strop accessory for the FastTrack sharpener.
- Retro fit to underside FastTrack base.
- For use with a honing paste to give mirror finish on chisels and plane blades.
- Size: 105mm x 75mm.

#### **INCLUDES:**

- 1 x Base and handle
- 1 x Angled Roughing stone 100 grit
- 1 x Angled Preparation stone 220 grit
- 1 x Angled Finishing stone 450 grit
- 1 x Angled Fine Finishing stone 600 grit
- 1 x Angled Super Fine Finishing stone 1000 grit
- 1 x Centring clip
- 1 x Non slip mat
- 1 x Leather strop
- 1 x Fitted De-burr Plate
- 1 x Tough Canvas Storage Case
- 1 x Cleaning block