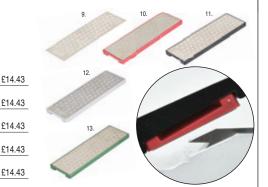

- · Tapered stone for intermediate angles.
- 22.5°/27.5° when used on primary angle and 27.5/32.5° on secondary angle.

| 9. | Finisning  | raper stone | 450 grit |
|----|------------|-------------|----------|
|    | White - 35 | micron      |          |

| White - 35 micron                       | FTS/TS/F  | £14.43 |  |  |
|-----------------------------------------|-----------|--------|--|--|
| 10. Fine Finishing Taper stone 600 grit |           |        |  |  |
| Red - 25 micron                         | FTS/TS/FF | £14.43 |  |  |

- 11. Preparation Taper stone 220 grit Black - 60 micron
- 12. Roughing Taper stone 100 grit Grey - 20 micron
- 13. Super Fine Taper stone 1000 grit £14.43

B4C FASTTRACE