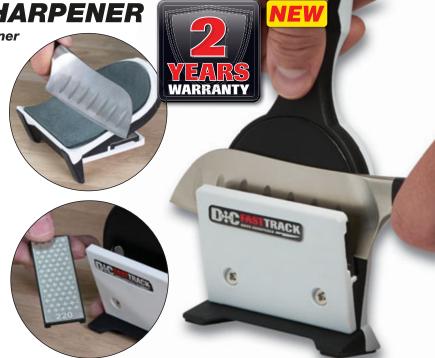

### FASTTRACK KNIFE SHARPENER

Portable easy to use hand held knife sharpener giving razor fine edges every time.

- Simple and safe to use, can be used by total beginner to the most discerning of professionals.
- Interchangeable grade of diamond with on board leather strop.
- In freehand use the sharpener adapts the same sharpening action as a chefs steel, or it can be used on a flat surface, eg chopping board.
- Twin magnetic guides hold the blade at the correct sharpenning angle and can sharpen both single and double bevelled blades with an included angle of 30 degree.
- Stone will remove small nicks and damage. Work through a range of accessory stones to gain the finest of edges.
- · Large sharpening surface contact area enables blade prepreparation, allowing for quick re-honing which extends the life of the edge and the knife.
- Includes 220 grit stone, optional accessory Diamond Cross stones available. (see page 220)
- Tough GFN plastic construction with Nitrile feet to grip the work

**FTS/KS** £31.78