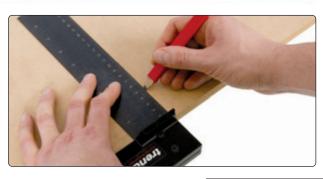

# 200MM DIGITAL ANGLE FINDER

#### Calculates angles from 0° to 220°. Robust lightweight aluminium construction with 50mm wide folding metal blade and locking function.

- Easy operation with three buttons on/off, hold and zero/ABS.
- · Use on internal and external angles.
- Readout reads correctly when used in relative mode, and locks in ABS mode.
- 90° angle checker on end of blade.
- Lock function to prevent the last measurement being lost in ABS mode.
- Dual metric and imperial scale.
- Angles up to 360° can be reached when locking knob is removed.

## **DAF/8** £40.31

Large butt for greater control and stability.

trend Large clear LCD display with digital read-out.

MEASURING & MARKING

Can be used to set mitre fence angle on a router table.