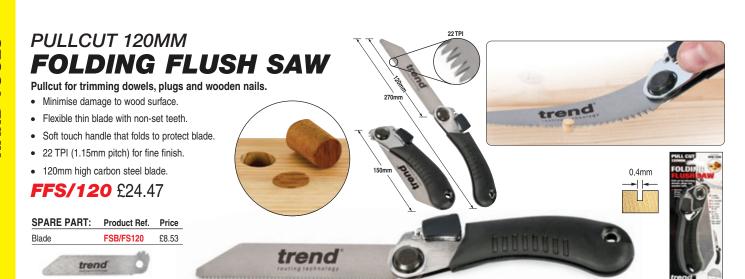

## HAND MITRE SHEARS

For perfect mitre cuts of mouldings, beadings and weatherseals.

## HAND MITRE SHEAR WITH CHROME VANADIUM BLADE

- For trimming seals and delicate dolls house moulding beads.
- Suitable for synthetic, PVC, latex and wood.
- 45° angled wings with engraved lines at 45°, 60°, 75°, 90°, 75° and 60°
- For cutting beading up to 10mm thick.
- Maximum thickness at 90° is 10mm.
- Maximum length of cut at 45° is 50mm.
- Spare blades available.

**HM/SHEAR** £54.24

Length 225mm, weight 335g.

SPARE PARTS: Product Ref. Price £17.47 Blade

HAND MITRE SHEAR WITH REPLACEABLE TRAPEZOIDAL BLADE

- For trimming seals and beads.
- Suitable for synthetic, PVC, latex and wood.
- Trapezoidal blade (Stanley® style) fitting.
- 45° angled wings with engraved lines at 45°, 60°, 75°, 90°, 75°, 60° and 45°
  - Maximum thickness at 90° is 7.5mm.
- Maximum length of cut at 45° is 50mm.