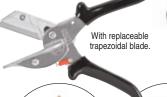

**HM/SHEAR** £54.24

Length 225mm, weight 335g.

SPARE PARTS: Product Ref. Price £17.47 Blade

HAND MITRE SHEAR WITH REPLACEABLE TRAPEZOIDAL BLADE

- For trimming seals and beads.
- Suitable for synthetic, PVC, latex and wood.
- Trapezoidal blade (Stanley® style) fitting.
- 45° angled wings with engraved lines at 45°, 60°, 75°, 90°, 75°, 60° and 45°
  - Maximum thickness at 90° is 7.5mm.
- Maximum length of cut at 45° is 50mm.