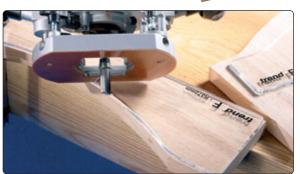

### PTIONAL ACCESSORY

#### lav Kit

or use with T5 and other compatible routers. omprises a 1/8" down-cut spiral router cutter ef. S55/02LHX1/4STC, 7.93mmØ guide bush nd inlay collar. By following a template and then moving the collar, an inlay pocket can be routed th matching inlay. A Unibase may be required for ertain makes & models of router. £26.33 ILAY/KIT/A

EPLACEMENT ARTS: Product Ref. Price uide bush 7.93mmØ GB793 £9.14 ollar 7.94 to 14.3mm GB/COLL/7914 £7.02 Router cutter 3.2mmØ S55/02LHX1/4STC £24.34

Measurements shown are: Template Width x Height x Thickness.