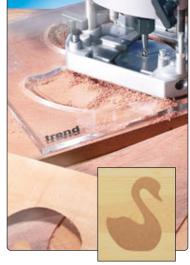

## INLAY PATTERN **TEMPLATES**

Clear 6mm plastic inlay templates for use with inlay kit fitted to a plunge router. Inlay kit allows a shaped pocket and matching inlay patch to be routed easily with a router cutter to create perfect inlays. A Unibase may be required for certain makes and models of router.

| $\bigcirc$                                                                                  | Clover Template<br>TEMP/IN/CLO + _£11.57<br>Size: 163 x 163 x 6mm       |                        |
|---------------------------------------------------------------------------------------------|-------------------------------------------------------------------------|------------------------|
| $\bigcirc$                                                                                  | Diamond Template<br>TEMP/IN/DIA +£11.57<br>Size: 185 x 132 x 6mm        |                        |
| $\bigcirc$                                                                                  | Fish Template<br>TEMP/IN/FIS +£11.57<br>Size: 171 x 126 x 6mm           | OF<br>Inl<br>Fo        |
| C<br>C<br>C<br>C<br>C<br>C<br>C<br>C<br>C<br>C<br>C<br>C<br>C<br>C<br>C<br>C<br>C<br>C<br>C | Fleur De Lys Template<br>TEMP/IN/FDL + _£11.01<br>Size: 197 x 239 x 6mm | Co<br>Re<br>and<br>rer |
| $\bigcirc$                                                                                  | Heart Template<br>TEMP/IN/HEA + _£11.57<br>Size: 177 x 160 x 6mm        | wit<br>cei             |
| $\bigcirc$                                                                                  | PigTemplate<br>TEMP/IN/PIG +£11.23<br>Size: 188 x 148 x 6mm             |                        |
| $\sum_{i=1}^{n}$                                                                            | Star Template<br>TEMP/IN/STA +£11.57<br>Size: 146 x 139 x 6mm           |                        |
| Z                                                                                           | Swan Template<br><b>TEMP/IN/SWA</b> + _£11.57<br>Size: 182 x 220 x 6mm  | RE<br>PA<br>Gu<br>Co   |