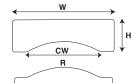

TEMP/PD/R/A + £18.24 Rad: 138mm Size: 223 x 155 x 102mm (Door width possible 300 to 440mm)

TEMP/PD/R/D + £14.90 Rad: 264mm Size: 376 x 310 x 102mm (Door width possible 470 to 510mm)

TEMP/PD/R/E + \_ £16.18 Rad: 316mm Size: 425 x 335 x 102mm (Door width possible 515 to 555mm)

TEMP/PD/R/F + £16.18 Radius: 372mm Size: 470 x 398 x 102mm (Door width possible 565 to 600mm)

TEMP/PD/R/G + £16.18 Radius: 400mm Size: 526 x 440 x 102mm (Door width possible 620 to 660mm)

Measurements shown are: Template Width (W) x Curve Width (CW) x Height. (Measurements in brackets represent possible width of door).