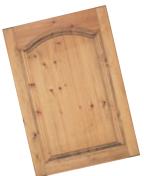

## PANEL DOOR **TEMPLATES**

Clear plastic 6mm templates for use with a router and template profiling cutter to create a curved rail and panelled door. Two part templates for both the concave and convex cut, for the frame and panel. Seven different sizes of templates are available to suit various door widths.