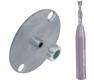

#### lav Kit

or use with T5 and other compatible routers. omprises a 1/8" down-cut spiral router cutter ef. S55/02LHX1/4STC, 7.93mmØ guide bush nd inlay collar. By following a template and then moving the collar, an inlay pocket can be routed th matching inlay. A Unibase may be required for ertain makes & models of router. £26.33 ILAY/KIT/A

EPLACEMENT ARTS: Product Ref. Price uide bush 7.93mmØ GB793 £9.14 ollar 7.94 to 14.3mm GB/COLL/7914 £7.02 Router cutter 3.2mmØ S55/02LHX1/4STC £24.34

Measurements shown are: Template Width x Height x Thickness.