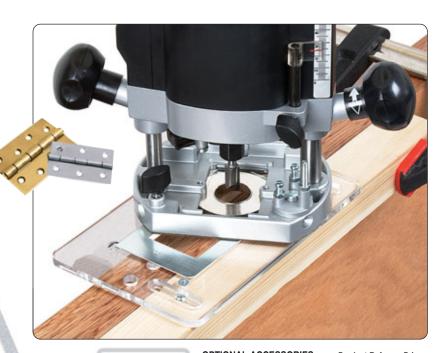

# BUTT HINGE TEMPLATE

# A routing template that allows a router to create a hinge recess on a door.

- Made from clear 8mm thick plastic.
- Includes metal templates for 75mm and 100mm butt hinges.
- Magnets in template frame to hold templates.
- Cuts rounded corners which can be removed with a corner chisel or chisel.
- Use on doors from 35mm to 44mm thick.
- Requires 12mm diameter cutter and 30mm guide bush.
- User-made batten 44mm x 34mm x 450mm and two F-clamps are required.

## **TEMP/BH/A** £46.58

Size: 214 x 135 x 8mm

**INCLUDES:** 

1 x 75mm Template

1 x 100mm Template

| OPTIONAL ACCESSORIES:            | Product Ref. | Price  |
|----------------------------------|--------------|--------|
| Recommended 1/4" shank cutters   |              |        |
| Professional 12mmØ router cutter | 3/8LX1/4TC   | £30.30 |
| CraftPro 12mmØ router cutter     | C019AX1/4TC  | £20.25 |
| Recommended 30mm guide bush      | Product Ref. | Price  |
| (A Unibase may be required)      | GB30         | £9.14  |
| Extra templates                  | Product Ref. | Price  |
| 3" template                      | WP-BH/T/3    | £9.14  |
| 4" template                      | WP-BH/T/4    | £9.14  |
|                                  |              |        |