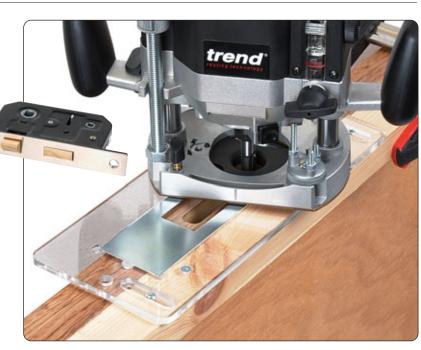

# LOCK RECESS TEMPLATE

Clear plastic template for use with any plunge router to accurately fit 2, 3 and 5 lever sash and dead mortise locks.

- Clear plastic with magnets to hold metal templates.
- Includes six faceplate recess and three mortise templates.
- Requires 12mm diameter x 63mm cut length cutter with 1/2" shank and 30mm guide bush. A 1/4" shank extra long cutter can also be used but deepening of mortise with auger bit will be required.
- User-made batten 44mm x 34mm x 450mm and two F-clamps are required.

## TEMP/LR/A £61.92

Size: 320 x 135 x 8mm

#### SUITABLE FOR FOLLOWING LOCKS:

Additions H32306, H32331, Chubb 3U75, 3G114, ERA 196-62, 201-31, 201-32, 202-32, 208-31, 221-31, 301-32T, 302-32T, 467-32T, 471-32T, 571-32T, latch, ES bed latch, Jewson LISJK072, LISJK100, Legge P3751, P1645, Travis Perkins P19, P20, P22 (802503), P29 (802510), P81, Union L99, Y2201, Y2294, Yale PM246, PM320 and PM550.

### TEMPLATES INCLUDED:

| Faceplate Dimen<br>Imperial | Metric         | Template |  |  |
|-----------------------------|----------------|----------|--|--|
| 7/8" x 6-1/8"               | 22.2 x 156mm   | 1        |  |  |
| 7/8" x 6"                   | 22.5 x 152.5mm | 2        |  |  |
| 1" x 5-1⁄4"                 | 25.4 x 133.5mm | 5        |  |  |
| 1" x 6"                     | 25.4 x 153mm   | 7        |  |  |
| 1" x 6-3⁄8"                 | 25.6 x 162mm   | 12       |  |  |
| -                           | 25.1 x 57mm    | 15       |  |  |
| Mortise Dimensions:         |                |          |  |  |
| Imperial                    | Metric         | Template |  |  |
| E/0" x 4 1/4"               | 16 x 107mm*    | р        |  |  |

| 5/8" x 4-1/4"                     | 16 x 107mm* | В               |
|-----------------------------------|-------------|-----------------|
| 3/4" x 3"                         | 19 x 79mm*  | С               |
| 5/8" x 3-17/32"                   | 16 x 90mm*  | E               |
| • The second second second second |             | A A Lease alles |

\* These are maximum mortise lock case (body) lengths, unless radius ends are squared with a chisel. Actual length of mortise is 7mm longer. Smaller mortise locks can be accommodated depending on position of their fixing screws.