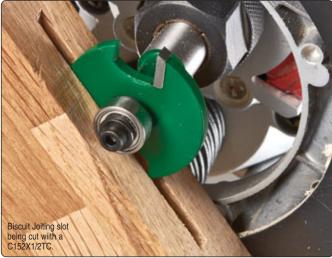

# **BISCUIT JOINTING CUTTERS TC TIPPED**

4mm wide Tungsten Carbide Tipped grooving cutters with bearing guide to rout grooves for biscuits. Give extra stability to worktop joint.

342X1/2TC £65.36 C152X1/2TC £41.69