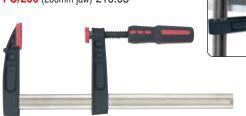

#### F CLAMPS

Quick action gripper clamps with 100mm throat. Durable steel construction with removable jaws.

FC/200 (200mm jaw) £16.03