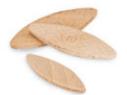

### **BISCUITS NO.20**

Glue into 4mm routed groove to increase joint stability.

BSC/20/100 (qty 100) £7.81 BSC/20/1000 (qty 1000) £34.39