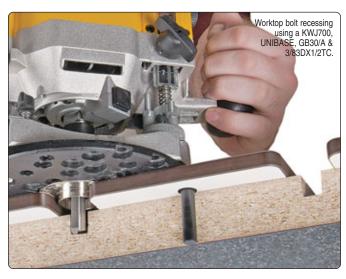

### RECOMMENDED **30MM GUIDE BUSH**

- · Euro style precision steel.
- To guide the router when using a template.
- A Unibase may be required for certain makes and models of router.

GB30/A (10mm spigot) £9.80

### **UNIVERSAL SUB-BASE**

For obtaining concentricity of the cutter relative to the guide bush. Fits the bases of most heavy duty routers. See page 182 for further details.

# TWO FLUTE CUTTERS TC TIPPED

12.7mm (1/2") diameter x 50mm cut straight TCT router cutters. 3/83DX1/2TC £38.36

3/83MX1/2TC (short shank) £38.36 C153DX1/2TC £28.58

RT/11MX1/2TC (short shank) £74.21

RB/A (blade for RT/11) See page 15 for price.