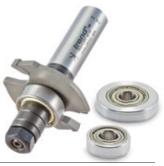

# **BISCUIT JOINTING CUTTERS TC TIPPED**

4mm wide Tungsten Carbide Tipped grooving cutters with bearing guide to rout grooves for biscuits. Give extra stability to worktop joint.

342X1/2TC £65.36 C152X1/2TC £41.69