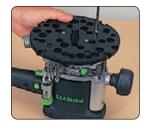

### RECOMMENDED **30MM GUIDE BUSH**

- · Euro style precision steel.
- To guide the router when using a template.
- A Unibase may be required for certain makes and models of router.

GB30/A (10mm spigot) £9.80

### **UNIVERSAL SUB-BASE**

For obtaining concentricity of the cutter relative to the guide bush. Fits the bases of most heavy duty routers. See page 182 for further details.