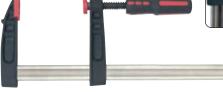

#### F CLAMPS

Quick action gripper clamps with 100mm throat. Durable steel construction with removable jaws.

FC/200 (200mm jaw) £16.03