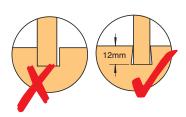

### **CLOSED RISER**

- For use with all heavy duty routers with 1/2" shank capacity and over 1600 watts.
- · Constructed from solid laminate.
- Reversible and adjustable angle fence for the ٠ exact matching of stair strings.
- Integral reversible and adjustable front clamp.
- Closed riser jig has adjustable nosing and ٠ uses dovetail cutters to give a neat joint.