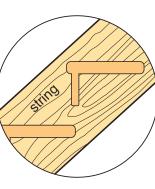

### **CLOSED RISER**

- For use with all heavy duty routers with 1/2" shank capacity and over 1600 watts.
- · Constructed from solid laminate.
- Reversible and adjustable angle fence for the ٠ exact matching of stair strings.
- Integral reversible and adjustable front clamp.
- Closed riser jig has adjustable nosing and ٠ uses dovetail cutters to give a neat joint.

## **OPEN RISER**

- For use with all heavy duty routers with 1/2" shank capacity and over 1600 watts.
- Constructed from solid laminate.
- Reversible and adjustable angle fence . for the exact matching of stair strings.
- · Integral reversible and adjustable front clamp.