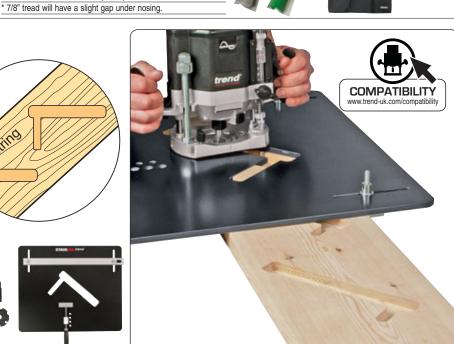

# STAIRCASE HOUSING JIGS

These template jigs are a well proven means of routing out stair housings quickly and accurately.

### **CLOSED RISER**

- For use with all heavy duty routers with 1/2" shank capacity and over 1600 watts.
- · Constructed from solid laminate.
- Reversible and adjustable angle fence for the ٠ exact matching of stair strings.
- Integral reversible and adjustable front clamp.
- Closed riser jig has adjustable nosing and ٠ uses dovetail cutters to give a neat joint.

## **OPEN RISER**

- For use with all heavy duty routers with 1/2" shank capacity and over 1600 watts.
- Constructed from solid laminate.
- Reversible and adjustable angle fence . for the exact matching of stair strings.
- · Integral reversible and adjustable front clamp.