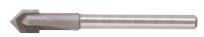

# TO TUNGSTEN MINI ENGRAVER CUTTERS

| Description                                              | Dimensions (not to scale) | Profile shape | Engraves<br>material         | Tool preset code | Product<br>Ref. | Actual size cutters (for prices see below)                                                                                                                                                                                                                                                                                                                                                                                                                                                                                                                                                                                                                                                                                                                                                                                                                                                                                                                                                                                                                                                                                                                                                                                                                                                                                                                                                                                                                                                                                                                                                                                                                                                                                                                                                                                                                                                                                                                                                                                                                                                                                     |
|----------------------------------------------------------|---------------------------|---------------|------------------------------|------------------|-----------------|--------------------------------------------------------------------------------------------------------------------------------------------------------------------------------------------------------------------------------------------------------------------------------------------------------------------------------------------------------------------------------------------------------------------------------------------------------------------------------------------------------------------------------------------------------------------------------------------------------------------------------------------------------------------------------------------------------------------------------------------------------------------------------------------------------------------------------------------------------------------------------------------------------------------------------------------------------------------------------------------------------------------------------------------------------------------------------------------------------------------------------------------------------------------------------------------------------------------------------------------------------------------------------------------------------------------------------------------------------------------------------------------------------------------------------------------------------------------------------------------------------------------------------------------------------------------------------------------------------------------------------------------------------------------------------------------------------------------------------------------------------------------------------------------------------------------------------------------------------------------------------------------------------------------------------------------------------------------------------------------------------------------------------------------------------------------------------------------------------------------------------|
| R0.25mm<br>conical<br>radius, two<br>flute up-cut spir   | ax. 3.0mm R0.25mm         |               | Wood,<br>Acrylic<br>&<br>ABS | 4025C150         | S66/1X4MMSTC    |                                                                                                                                                                                                                                                                                                                                                                                                                                                                                                                                                                                                                                                                                                                                                                                                                                                                                                                                                                                                                                                                                                                                                                                                                                                                                                                                                                                                                                                                                                                                                                                                                                                                                                                                                                                                                                                                                                                                                                                                                                                                                                                                |
| R0.5mm<br>conical<br>radius, two<br>flute up-cut spir    | R0.5mm<br>ax. 3.7mm       |               | Wood,<br>Acrylic<br>&<br>ABS | 4050C150         | S66/2X4MMSTC    | One of the second secon |
| R0.25mm<br>ball nose,<br>two flute<br>up-cut spiral      | nax. 1.0mm R0.25mm        |               | Acrylic<br>&<br>ABS          | 4025A020         | S66/3X4MMSTC    | MINE CONTRACTOR                                                                                                                                                                                                                                                                                                                                                                                                                                                                                                                                                                                                                                                                                                                                                                                                                                                                                                                                                                                                                                                                                                                                                                                                                                                                                                                                                                                                                                                                                                                                                                                                                                                                                                                                                                                                                                                                                                                                                                                                                                                                                                                |
| R0.5mm<br>ball nose,<br>two flute<br>up-cut spiral       | nax.1.0mm R0.5mm          |               | Acrylic<br>&<br>ABS          | 4050A020         | S66/4X4MMSTC    | work marketining a second                                                                                                                                                                                                                                                                                                                                                                                                                                                                                                                                                                                                                                                                                                                                                                                                                                                                                                                                                                                                                                                                                                                                                                                                                                                                                                                                                                                                                                                                                                                                                                                                                                                                                                                                                                                                                                                                                                                                                                                                                                                                                                      |
| R0.5mm<br>half conical, m<br>radius single<br>flute flat | R0.5mm R0.5mm R15.0mm     |               | Wood                         | 4050E150         | S66/5X4MMSTC    |                                                                                                                                                                                                                                                                                                                                                                                                                                                                                                                                                                                                                                                                                                                                                                                                                                                                                                                                                                                                                                                                                                                                                                                                                                                                                                                                                                                                                                                                                                                                                                                                                                                                                                                                                                                                                                                                                                                                                                                                                                                                                                                                |
| R1.5mm<br>half radius,<br>single flute<br>flat           | 3.97mm 15.0mm             |               | Wood                         | 4150E150         | S66/6X4MMSTC    |                                                                                                                                                                                                                                                                                                                                                                                                                                                                                                                                                                                                                                                                                                                                                                                                                                                                                                                                                                                                                                                                                                                                                                                                                                                                                                                                                                                                                                                                                                                                                                                                                                                                                                                                                                                                                                                                                                                                                                                                                                                                                                                                |
| 2.5mm<br>end mill,<br>two flute<br>up-cut spiral         | 2.5mm                     |               | Wood,<br>Acrylic<br>&<br>ABS | 4250B120         | S66/10X4MMSTC   | 0412-0792-01004119-0000010418-0-0700                                                                                                                                                                                                                                                                                                                                                                                                                                                                                                                                                                                                                                                                                                                                                                                                                                                                                                                                                                                                                                                                                                                                                                                                                                                                                                                                                                                                                                                                                                                                                                                                                                                                                                                                                                                                                                                                                                                                                                                                                                                                                           |
| 3.96mm<br>end mill,<br>two flute<br>up-cut spiral        | 3.96mm 3.96mm [           |               | Wood,<br>Acrylic<br>&<br>ABS | 4400B150         | S66/11X4MMSTC   | or a communication between the common particular and the common partic |