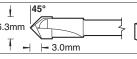

#### TUNGSTEN CARBIDE TIPPED MINI V-GROOVE ENGRAVER CUTTERS Profile Engraves material shape Description Dimensions (not to scale) 30° included 1 angle, two flute 'v' engraver Wood 6.3mm

Tool preset code

Product Ref. Actual size cutters (for prices see below)

4635V030 CNCM/1X4MMTC T **⊣**9.0mm 60° included 60° Ţ

6.3mm 'v' engraver 90° included

4635V060 CNCM/2X4MMTC

angle, two flute 'v' engraver

angle, two flute