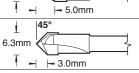

#### TUNGSTEN CARBIDE TIPPED MINI V-GROOVE ENGRAVER CUTTERS Profile Engraves material shape Description Dimensions (not to scale) 30° included 1 angle, two flute 'v' engraver Wood 6.3mm

Tool preset code

Product Ref. Actual size cutters (for prices see below)

4635V030 CNCM/1X4MMTC T **⊣**9.0mm 60° included 60° Ţ

6.3mm 'v' engraver 90° included

4635V060 CNCM/2X4MMTC

angle, two flute 'v' engraver

angle, two flute