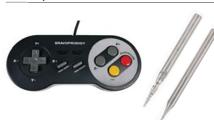

#### **Easy to Operate**

Four simple steps to create your own signs, plaques and models. Use the game pad to control the movement or the computer interface.

#### INCLUDES:

1 x USB 2.0 cable 1 x Bravo software disk contains CNC and Edit

1 x Workpiece clamp set (comprising 2 large & 2 small clamps)

1 x USB controller

1 x Support board

1 x Silicon mat

1 x Ball nose carving bit R0.5mm - Ref. S66/4X4MMSTC