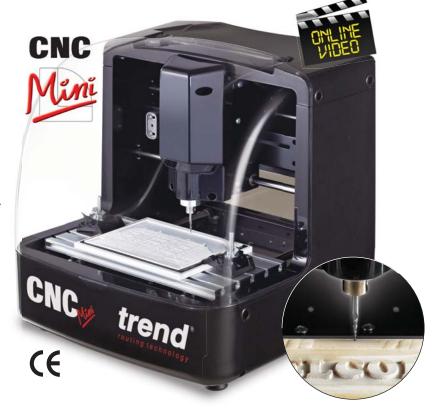

# **CNC MINI**

The CNC Mini is the latest desktop miniature engraving machine for 2D and 3D engravings, photo images and routing projects complete with easy to learn software.

- Fully guarded for maximum safety.
- CNC Mini Engraver can create or import G-codes for CNC carving programs. This function allows you to use additional software programs, such as ArtCAM and BMP programmes.
- Total engraving area (XYZ travel) 220mm x 160mm x 63mm.
- Maximum material thickness 60mm with a resolution of 0.05mm.
- Small lightweight desktop model with micro switch safety cover for safe operation, making it ideal for use in schools and colleges.
- Table size 320mm x 150mm with full-wrap dust enclosure.
- Brushless 80 watt DC motor for low noise and durability for use with 4mm shank tools.
- Use with hardwoods, softwoods, exotic woods and many synthetic materials such as acrylic and ABS, plastic, foam, modelling wax, styrene, epoxy board. Ideal for use with white, brown and clear acrylic to create highly detailed carvings.

CNC/MINI/1 £1,675.00