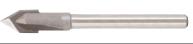

# TO TUNGSTEN MINI ENGRAVER CUTTERS

| Description                                              | Dimensions (not to scale) | Profile shape | Engraves<br>material         | Tool preset code | Product<br>Ref. | Actual size cutters (for prices see below)                                                                                                                                                                                                                                                                                                                                                                                                                                                                                                                                                                                                                                                                                                                                                                                                                                                                                                                                                                                                                                                                                                                                                                                                                                                                                                                                                                                                                                                                                                                                                                                                                                                                                                                                                                                                                                                                                                                                                                                                                                                                                     |
|----------------------------------------------------------|---------------------------|---------------|------------------------------|------------------|-----------------|--------------------------------------------------------------------------------------------------------------------------------------------------------------------------------------------------------------------------------------------------------------------------------------------------------------------------------------------------------------------------------------------------------------------------------------------------------------------------------------------------------------------------------------------------------------------------------------------------------------------------------------------------------------------------------------------------------------------------------------------------------------------------------------------------------------------------------------------------------------------------------------------------------------------------------------------------------------------------------------------------------------------------------------------------------------------------------------------------------------------------------------------------------------------------------------------------------------------------------------------------------------------------------------------------------------------------------------------------------------------------------------------------------------------------------------------------------------------------------------------------------------------------------------------------------------------------------------------------------------------------------------------------------------------------------------------------------------------------------------------------------------------------------------------------------------------------------------------------------------------------------------------------------------------------------------------------------------------------------------------------------------------------------------------------------------------------------------------------------------------------------|
| R0.25mm<br>conical<br>radius, two<br>flute up-cut spir   | ax. 3.0mm R0.25mm         |               | Wood,<br>Acrylic<br>&<br>ABS | 4025C150         | S66/1X4MMSTC    |                                                                                                                                                                                                                                                                                                                                                                                                                                                                                                                                                                                                                                                                                                                                                                                                                                                                                                                                                                                                                                                                                                                                                                                                                                                                                                                                                                                                                                                                                                                                                                                                                                                                                                                                                                                                                                                                                                                                                                                                                                                                                                                                |
| R0.5mm<br>conical<br>radius, two<br>flute up-cut spir    | R0.5mm<br>ax. 3.7mm       |               | Wood,<br>Acrylic<br>&<br>ABS | 4050C150         | S66/2X4MMSTC    | One of the second secon |
| R0.25mm<br>ball nose,<br>two flute<br>up-cut spiral      | nax. 1.0mm R0.25mm        |               | Acrylic<br>&<br>ABS          | 4025A020         | S66/3X4MMSTC    | MINE CONTRACTOR                                                                                                                                                                                                                                                                                                                                                                                                                                                                                                                                                                                                                                                                                                                                                                                                                                                                                                                                                                                                                                                                                                                                                                                                                                                                                                                                                                                                                                                                                                                                                                                                                                                                                                                                                                                                                                                                                                                                                                                                                                                                                                                |
| R0.5mm<br>ball nose,<br>two flute<br>up-cut spiral       | nax.1.0mm R0.5mm          |               | Acrylic<br>&<br>ABS          | 4050A020         | S66/4X4MMSTC    | work marketining a second                                                                                                                                                                                                                                                                                                                                                                                                                                                                                                                                                                                                                                                                                                                                                                                                                                                                                                                                                                                                                                                                                                                                                                                                                                                                                                                                                                                                                                                                                                                                                                                                                                                                                                                                                                                                                                                                                                                                                                                                                                                                                                      |
| R0.5mm<br>half conical, m<br>radius single<br>flute flat | R0.5mm R0.5mm R15.0mm     |               | Wood                         | 4050E150         | S66/5X4MMSTC    |                                                                                                                                                                                                                                                                                                                                                                                                                                                                                                                                                                                                                                                                                                                                                                                                                                                                                                                                                                                                                                                                                                                                                                                                                                                                                                                                                                                                                                                                                                                                                                                                                                                                                                                                                                                                                                                                                                                                                                                                                                                                                                                                |
| R1.5mm<br>half radius,<br>single flute<br>flat           | 3.97mm 15.0mm             |               | Wood                         | 4150E150         | S66/6X4MMSTC    |                                                                                                                                                                                                                                                                                                                                                                                                                                                                                                                                                                                                                                                                                                                                                                                                                                                                                                                                                                                                                                                                                                                                                                                                                                                                                                                                                                                                                                                                                                                                                                                                                                                                                                                                                                                                                                                                                                                                                                                                                                                                                                                                |
| 2.5mm<br>end mill,<br>two flute<br>up-cut spiral         | 2.5mm                     |               | Wood,<br>Acrylic<br>&<br>ABS | 4250B120         | S66/10X4MMSTC   | 0412-0792-01004119-0000010418-0-0700                                                                                                                                                                                                                                                                                                                                                                                                                                                                                                                                                                                                                                                                                                                                                                                                                                                                                                                                                                                                                                                                                                                                                                                                                                                                                                                                                                                                                                                                                                                                                                                                                                                                                                                                                                                                                                                                                                                                                                                                                                                                                           |
| 3.96mm<br>end mill,<br>two flute<br>up-cut spiral        | 3.96mm 3.96mm [           |               | Wood,<br>Acrylic<br>&<br>ABS | 4400B150         | S66/11X4MMSTC   | or a communication between the common particular and the common partic |