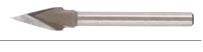

#### TUNGSTEN CARBIDE TIPPED MINI V-GROOVE ENGRAVER CUTTERS Profile Engraves material shape Description Dimensions (not to scale) 30° included 1 angle, two flute 'v' engraver Wood 6.3mm

Tool preset code

Product Ref. Actual size cutters (for prices see below)

4635V030 CNCM/1X4MMTC T **⊣**9.0mm 60° included 60° Ţ

6.3mm 'v' engraver 90° included

4635V060 CNCM/2X4MMTC

angle, two flute 'v' engraver

angle, two flute