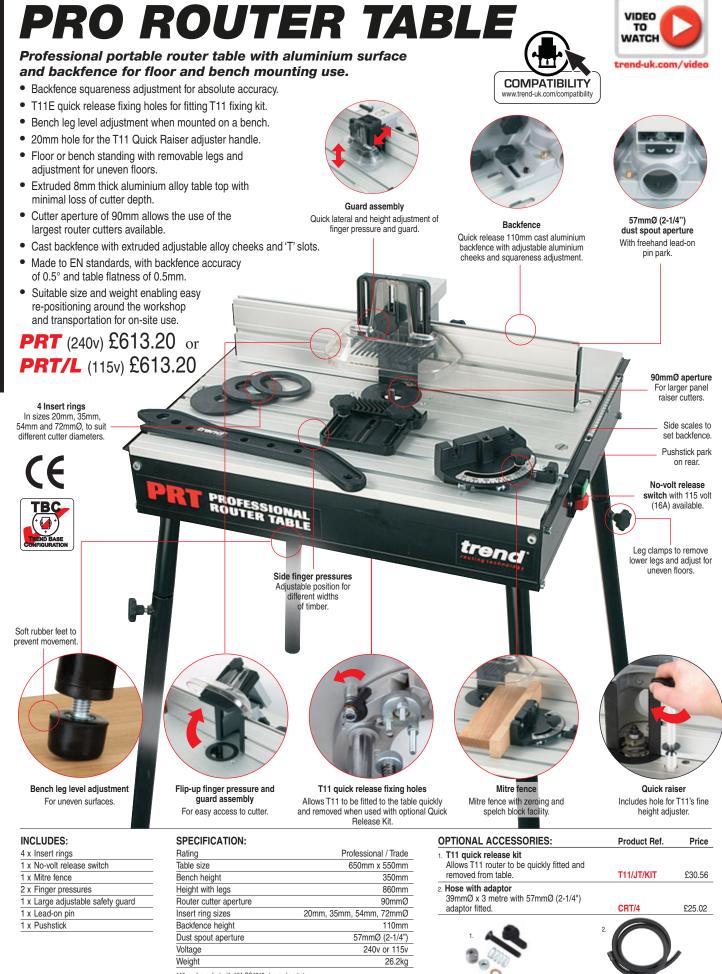

## Fits the following routers directly:

TREND T5, T5 MK2, T9, T10◆, T11◆ BOSCH GOF1600A, 1700ACE CMT CMT1E, 2E DEWALT DW613, 614, 615, 620, 621, 624, 625E◆ 626◆, 629◆ DRAPER PT1200V ELU MOF96(E) MK2, 131, 177(E), OF97(E) MAKITA RP0910, 1110C PERLES OF808(E) >1999◆ Not 115v



To download videos, test reviews, spare parts & instruction manuals visit: www.trend-uk.com/downloads

re-drilled for other makes and models of medium and heavy duty routers.

115v routers over 1850w (including T10 and T11) cannot be used with no-volt

release switch router tables. Removable centre plate of table will need to be