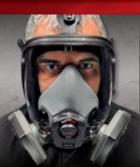

Replacable twin HEPAG®
P3 Filters

APF20

Product Ref. STEALTH/1

APF20

Product Ref.

AIRMASK PRO

Full Face Mask

Industrial Rated Low Profile Lightweight full face mask.