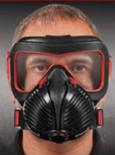

Product Ref. STEALTH/1

Product Ref.

AIRSTEALTH VIS

Half Mask with safety Goggles

Half mask with visor for protection against high speed particles.

Maximum Filtration

Maximum Comfort

Product Ref.