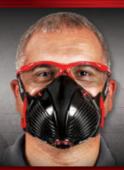

**AIRSTEALTH** 

Half Mask Respirator P3(R)

P3R half mask, with low profile ergonomic design

Maximum Filtration

Maximum Comfort

Product Ref.

Replacable twin HEPAG® P3 Filters

APF20