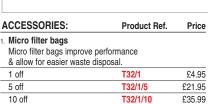

allow for easier waste disposal.

| REPLACEMENT PARTS:                                 | Product Ref. | Price  |
|----------------------------------------------------|--------------|--------|
| 2. HEPA 0.3 microns cartridge filter for increased |              |        |
| effectiveness against fine dust particles.         | T32/2        | £29.95 |
|                                                    |              |        |