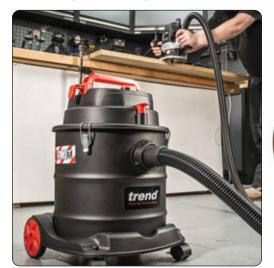

## **T32**

Filter shaker button to clean the filter

800W M CLASS 20 LITRE LIGHT DUTY

**VACUUM CLEANER** Light duty Professional M Class dust extractor

for site, workshop and trade use.

HEPA filter system with 99.9% efficiency, collects particulates without causing fire hazard and features a filter shaker to clean the filter and maintain maximum filter efficiency.

- Ideal for on-site use, the T32 M Class rated dust extractor meets the legal requirement set by HSE.
- 20 litre capacity steel container and 15.3 litre bag capacity with dust full indicator.
- · Base includes wheels/castors for easy manoeuvrability.
- Long 3 metre x 39mm outside diameter flexible hose for long reach and 5 metre long power cable with onboard storage.
- Includes micro filter bag, floor cleaning kit, combined crevice & brush tool and power tool adaptor.

**T32** (230v, 800W) £159.00 T32L (115v, 800W) £159.00

Long hose and power cable.