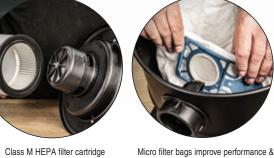

Vacuum cleaners of dust category to EN60335-2-69 for dry vacuuming of materials of exposure limit volume ≥ 0.1 mg/m3 that are hazardous to ones health.

WITH 3M HOSE &

5M POWER CABLE

easy to remove and replace.

allow for easier waste disposal.

| REPLACEMENT PARTS:                                 | Product Ref. | Price  |
|----------------------------------------------------|--------------|--------|
| 2. HEPA 0.3 microns cartridge filter for increased |              |        |
| effectiveness against fine dust particles.         | T32/2        | £29.95 |
|                                                    |              |        |