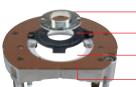

Standard guide bush fitting.

Inner plate centring for superior accuracy.

75mm aperture for large cutters in table mode.

With 90mm recess to house panel raisers.

Built-in Quick Raiser for table fine height adjustment

Enables quick fitting and removal of router to PRT, router tables and jigs when used with optional Quick Release Kit. EC Design Reg. No. 000336763.

75mm aperture for large cutter in table mode.

trend

Clamp guide fitting to suit VJS clamp guides