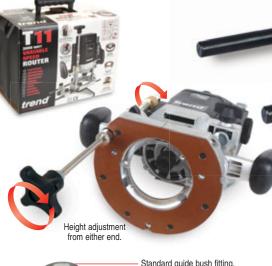

80mm plunge

**VARIABLE SPEED WORKSHOP** ROUTER

With built-in Quick Raiser fine height adjuster. Same features as T10 opposite but also has:

- Router fine height adjuster for above and below height adjustment. One revolution of handle equals 1.5mm.
- Three quick release recesses in base to fit tables in conjunction with optional Quick Release Kit.
- Fitting for optional Clamp Guide System Kit.
- Extra large base aperture for large cutters.
- Quick release dust spout.

Standard guide bush fitting.

Inner plate centring for superior accuracy.

75mm aperture for large cutters in table mode.

With 90mm recess to house panel raisers.

Built-in Quick Raiser for table fine height adjustment

Enables quick fitting and removal of router to PRT, router tables and jigs when used with optional Quick Release Kit. EC Design Reg. No. 000336763.

75mm aperture for large cutter in table mode.

trend

Clamp guide fitting to suit VJS clamp guides