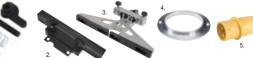

## INCLUDES: 1 x 1/2" Collet 1 x Fine height adjuster 1 x Guide bush 30mm with inner plate and line-up pin 1 x Clip-in dust spout 35mm 1 x Side-fence with micro 1 x Storage case

| SPECIFICATION                 | <b>l</b> : |                                   |
|-------------------------------|------------|-----------------------------------|
| Rating                        |            | Professional / Trade              |
| Plunge stroke                 |            | 0-80mm                            |
| Power input                   |            | 2000w                             |
| Standard collet dia           |            | 1/2"                              |
| No load speeds                |            | 8-20000 rpm                       |
| Dust spout size (ID           | )          | 35mm                              |
| Guide bush dia. supplied      |            | 30mm                              |
| Cutter dia. max. plunge/table |            | 70/86mm                           |
| Other collet dia.             | 3mm, 6mn   | n, 1/4", 8mm, 3/8", 10mm and 12mm |
| Weight                        |            | 6.3kg                             |
| Voltages                      |            | 230v or 115v*                     |
|                               |            |                                   |

| T11 ACCESSORIES:                                                                                                                       |                                          | Price                                 |
|----------------------------------------------------------------------------------------------------------------------------------------|------------------------------------------|---------------------------------------|
|                                                                                                                                        |                                          |                                       |
| Comprising: three sets of cams, bolts & fixings                                                                                        |                                          |                                       |
| Varijig clamp guide system kits     Comprising: alloy bracket fixing & plastic slider.     Allows T11 to join to Varijig Clamp Guides. |                                          | £46.58                                |
|                                                                                                                                        | WP-T11/087                               | £68.16                                |
| 50mm<br>70mm                                                                                                                           | GB500 +<br>GB700 +                       | £15.56<br>£15.56                      |
| 5 volt plug                                                                                                                            | PLUG/110V/32A                            | £43.10                                |
|                                                                                                                                        | s A plastic slider. np Guides. 50mm 70mm | s   S   S   S   S   S   S   S   S   S |