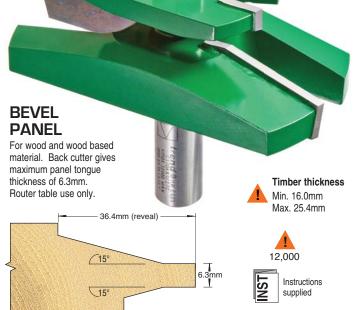

## TET GUIDED PANEL RAISERS WITH BACK CUTTER

C2

mm

R

mm

Product

Ref.

Shank Dia