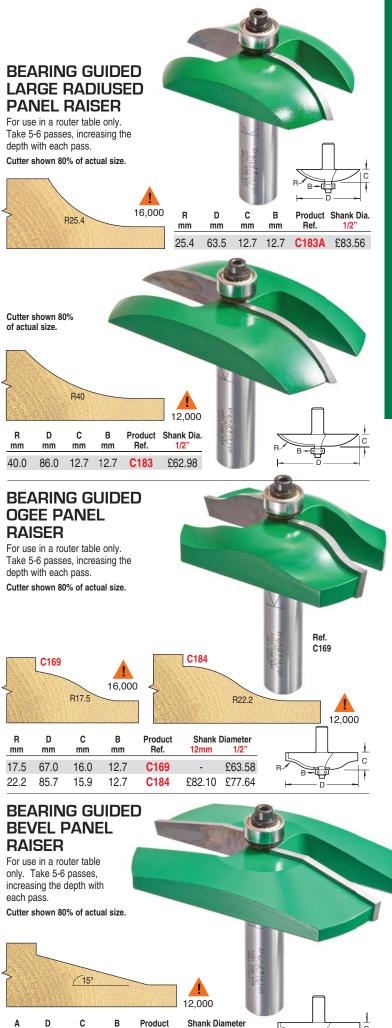

£52.19

Shank Diameter

C

mm

17.0

17.0

Product

Ref.

n

mm

45.0

50.0

Deg.

10°

10°

D2

mm

11.0

16.0

mm

86.0

mm

12.7

mm

12.7

Ref

C170

12mm

£63.58 £63.58

Deg

15°