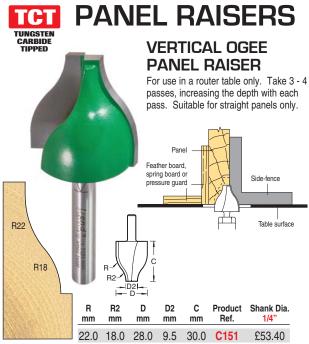

£52.19

Shank Diameter

C

mm

17.0

17.0

Product

Ref.

n

mm

45.0

50.0

Deg.

10°

10°

D2

mm

11.0

16.0

mm

86.0

mm

12.7

mm

12.7

Ref

C170

12mm

£63.58 £63.58

Deg

15°