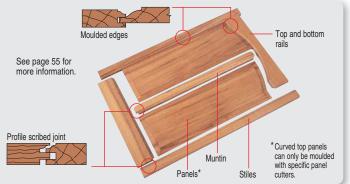

## PROFILE SCRIBING TOOLS & SETS

Profile scriber tools and sets are for router table use only. 1/4" and 8mm shanks should only be used in a medium or heavy duty router. For certain routers the aperture in the base may need to be enlarged. A workholding device should be used when cutting the scribe cut on the rail ends. The cutting edges should be staggered to each other. When using Easyset Profile Scriber cutters take several passes.