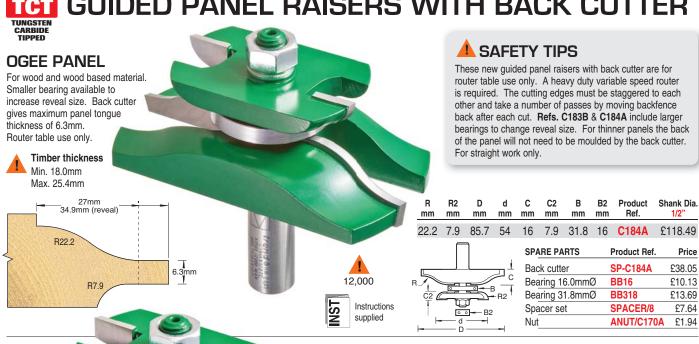

## TET GUIDED PANEL RAISERS WITH BACK CUTTER

C2

mm

R

mm

Product

Ref.

Shank Dia

## **RADIUS PANEL** For wood and wood based material. Smaller bearing available to increase reveal size. Back cutter gives maximum panel tongue thickness of 6.3mm. Router table use only. **Timber thickness** Min. 21.0mm Max. 25.4mm 28.6mm 36.4mm (reveal) **R40** 12,000 Instructions R7.94 supplied R Shank Dia R2 C2 B<sub>2</sub> Product

| mm | mm   | mm   | mm          | mm | mm           | mm   | mm    | нет.  | 1/2"    |  |
|----|------|------|-------------|----|--------------|------|-------|-------|---------|--|
| 40 | 7.94 | 88.9 | 54          | 16 | 7.9          | 31.8 | 16    | C183B | £118.49 |  |
|    |      |      | SPARE PARTS |    | Product Ref. |      | Price |       |         |  |

| SPARE PARTS     | Product Ref. | Price  |
|-----------------|--------------|--------|
| Back cutter     | SP-C184A     | £38.05 |
| Bearing 16.0mmØ | BB16         | £10.13 |
| Bearing 31.8mmØ | BB318        | £13.69 |
| Spacer set      | SPACER/8     | £7.64  |
| Nut             | ANUT/C170A   | £1.94  |
|                 |              |        |