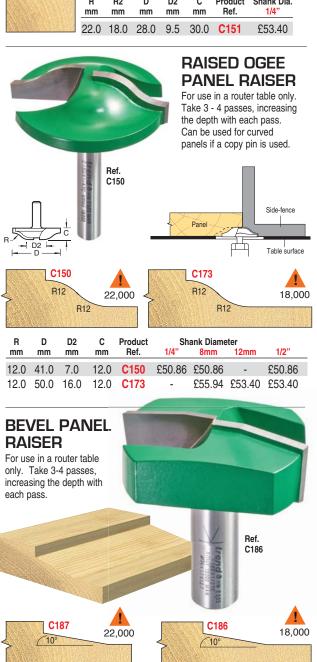

£52.19

Shank Diameter

C

mm

17.0

17.0

Product

Ref.

n

mm

45.0

50.0

Deg.

10°

10°

D2

mm

11.0

16.0

mm

86.0

mm

12.7

mm

12.7

Ref

C170

12mm

£63.58 £63.58

Deg

15°