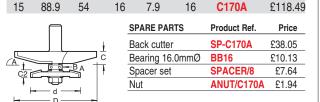

| mm | mm   | mm   | mm          | mm | mm           | mm   | mm    | нет.  | 1/2"    |  |
|----|------|------|-------------|----|--------------|------|-------|-------|---------|--|
| 40 | 7.94 | 88.9 | 54          | 16 | 7.9          | 31.8 | 16    | C183B | £118.49 |  |
|    |      |      | SPARE PARTS |    | Product Ref. |      | Price |       |         |  |

| SPARE PARTS     | Product Ref. | Price  |
|-----------------|--------------|--------|
| Back cutter     | SP-C184A     | £38.05 |
| Bearing 16.0mmØ | BB16         | £10.13 |
| Bearing 31.8mmØ | BB318        | £13.69 |
| Spacer set      | SPACER/8     | £7.64  |
| Nut             | ANUT/C170A   | £1.94  |
|                 |              |        |