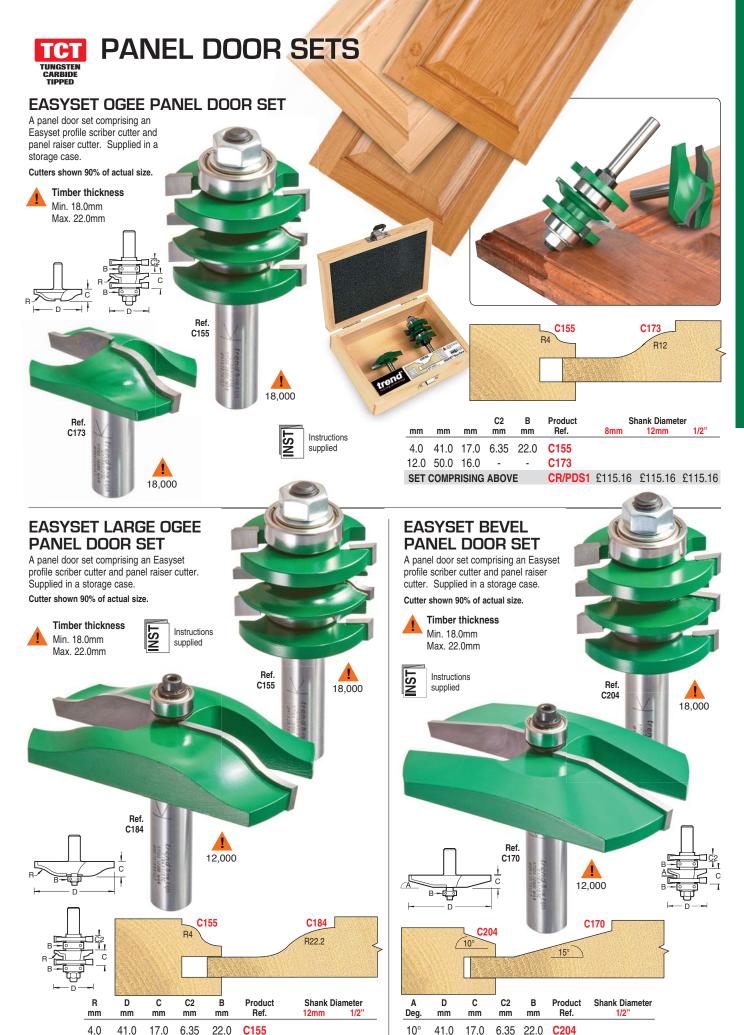

## PROFILE SCRIBING TOOLS & SETS

Profile scriber tools and sets are for router table use only. 1/4" and 8mm shanks should only be used in a medium or heavy duty router. For certain routers the aperture in the base may need to be enlarged. A workholding device should be used when cutting the scribe cut on the rail ends. The cutting edges should be staggered to each other. When using Easyset Profile Scriber cutters take several passes.