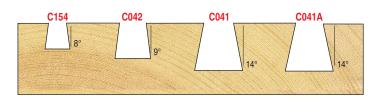

## DOVETAILS DOVETAIL CUTTER

These dovetail cutters produce a tight reliable joint for drawers, boxes etc. **Refs. C154 & C041A** can be used with Trend CDJ300, CDJ600 & DJ300 Dovetail Jigs. To suit user preference, the table shows angles from the horizontal and the profiles show angles from the vertical. ★ These cutters have Solid Carbide inserts.

| Ref.<br>C041 | A<br>Deg. | D<br>mm | C<br>mm | OL<br>mm | Product<br>Ref. | Shank<br>1/4" | CDiameter<br>8mm |
|--------------|-----------|---------|---------|----------|-----------------|---------------|------------------|
|              | 98°       | 6.0     | 6.9     | 57.5     | C154            | ★£16.60       | ★£16.60          |
|              | 99°       | 9.5     | 9.5     | 43.0     | C042            | £15.99        | -                |
|              | 104°      | 12.7    | 12.7    | 46.0     | C041            | £15.99        | £15.99           |
|              | 104°      | 12.7    | 12.7    | 61.0     | C041A           | £16.60        | £16.60           |