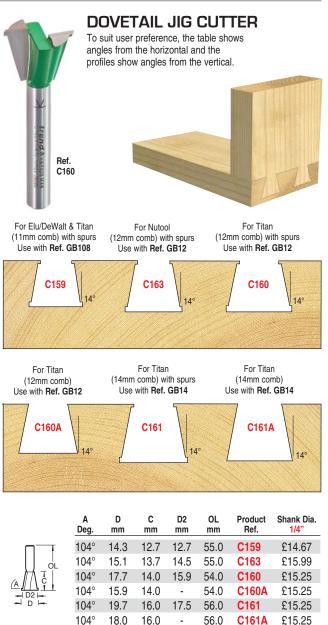

## DOVETAILS DOVETAIL CUTTER

These dovetail cutters produce a tight reliable joint for drawers, boxes etc. **Refs. C154 & C041A** can be used with Trend CDJ300, CDJ600 & DJ300 Dovetail Jigs. To suit user preference, the table shows angles from the horizontal and the profiles show angles from the vertical. ★ These cutters have Solid Carbide inserts.