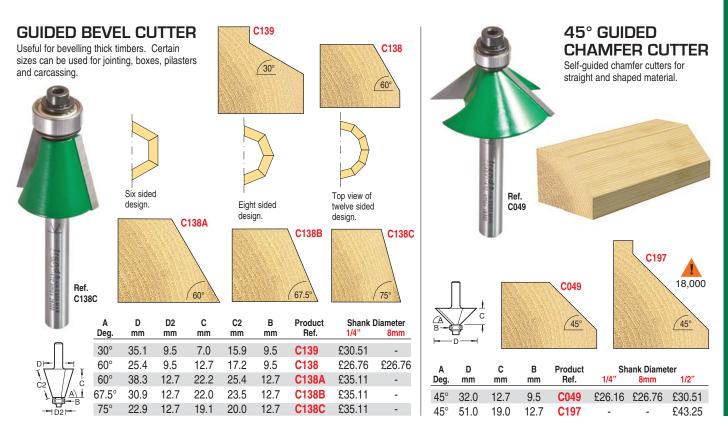

## DOVETAILS DOVETAIL CUTTER

These dovetail cutters produce a tight reliable joint for drawers, boxes etc. **Refs. C154 & C041A** can be used with Trend CDJ300, CDJ600 & DJ300 Dovetail Jigs. To suit user preference, the table shows angles from the horizontal and the profiles show angles from the vertical. ★ These cutters have Solid Carbide inserts.

| Ref.<br>C041 | A<br>Deg. | D<br>mm | C<br>mm | OL<br>mm | Product<br>Ref. | Shank<br>1/4" | CDiameter<br>8mm |
|--------------|-----------|---------|---------|----------|-----------------|---------------|------------------|
|              | 98°       | 6.0     | 6.9     | 57.5     | C154            | ★£16.60       | ★£16.60          |
|              | 99°       | 9.5     | 9.5     | 43.0     | C042            | £15.99        | -                |
|              | 104°      | 12.7    | 12.7    | 46.0     | C041            | £15.99        | £15.99           |
|              | 104°      | 12.7    | 12.7    | 61.0     | C041A           | £16.60        | £16.60           |