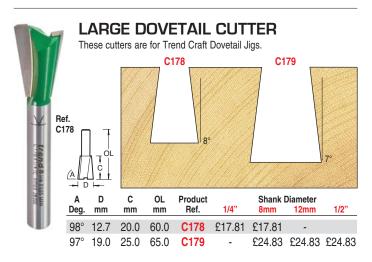

ngles from the horizontal and the profiles show angles from the vertical. ★ These cutters have Solid Carbide inserts.

| Ref.<br>C041 | A<br>Deg. | D<br>mm | C<br>mm | OL<br>mm | Product<br>Ref. | Shank<br>1/4" | CDiameter<br>8mm |
|--------------|-----------|---------|---------|----------|-----------------|---------------|------------------|
|              | 98°       | 6.0     | 6.9     | 57.5     | C154            | ★£16.60       | ★£16.60          |
|              | 99°       | 9.5     | 9.5     | 43.0     | C042            | £15.99        | -                |
|              | 104°      | 12.7    | 12.7    | 46.0     | C041            | £15.99        | £15.99           |
|              | 104°      | 12.7    | 12.7    | 61.0     | C041A           | £16.60        | £16.60           |















CRAFTPRO ROUTER CUTTERS

For stationary machines at max. recommended speeds as indicated.