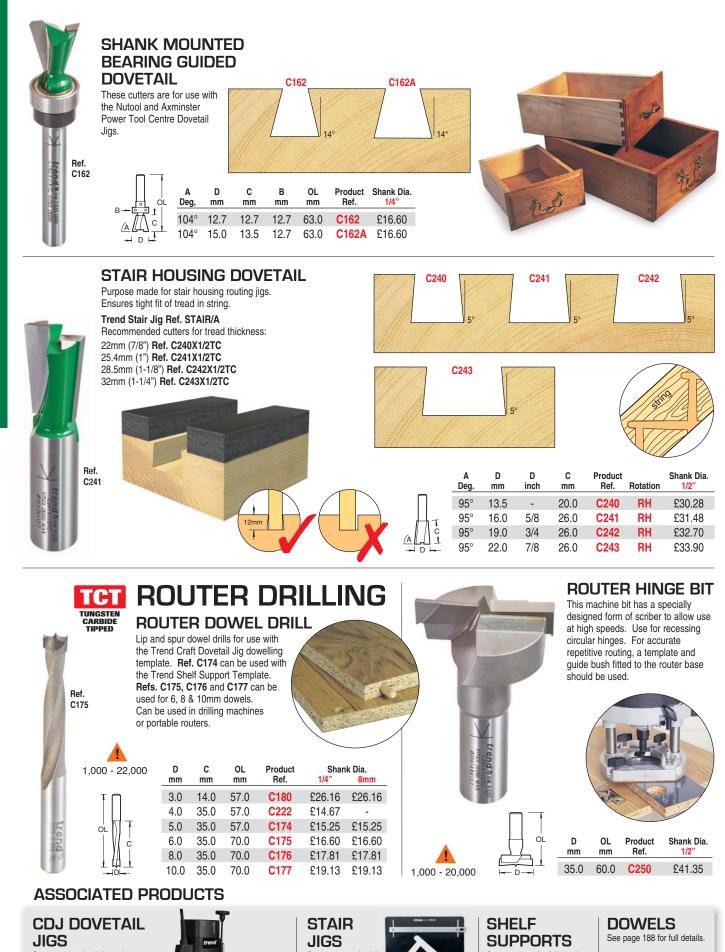

## DOVETAILS DOVETAIL CUTTER

These dovetail cutters produce a tight reliable joint for drawers, boxes etc. **Refs. C154 & C041A** can be used with Trend CDJ300, CDJ600 & DJ300 Dovetail Jigs. To suit user preference, the table shows angles from the horizontal and the profiles show angles from the vertical. ★ These cutters have Solid Carbide inserts.

| Ref.<br>C041 | A<br>Deg. | D<br>mm | C<br>mm | OL<br>mm | Product<br>Ref. | Shank<br>1/4" | CDiameter<br>8mm |
|--------------|-----------|---------|---------|----------|-----------------|---------------|------------------|
|              | 98°       | 6.0     | 6.9     | 57.5     | C154            | ★£16.60       | ★£16.60          |
|              | 99°       | 9.5     | 9.5     | 43.0     | C042            | £15.99        | -                |
|              | 104°      | 12.7    | 12.7    | 46.0     | C041            | £15.99        | £15.99           |
|              | 104°      | 12.7    | 12.7    | 61.0     | C041A           | £16.60        | £16.60           |