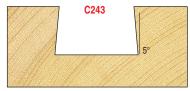

### STAIR HOUSING DOVETAIL

Purpose made for stair housing routing jigs. Ensures tight fit of tread in string.

Trend Stair Jig Ref. STAIR/A

Recommended cutters for tread thickness:

22mm (7/8") Ref. C240X1/2TC 25.4mm (1") Ref. C241X1/2TC 28.5mm (1-1/8") Ref. C242X1/2TC 32mm (1-1/4") Ref. C243X1/2TC

|             | Deg. | mm   | inch | mm   | Ref. | Rotation | 1/2"   |
|-------------|------|------|------|------|------|----------|--------|
| 7<br>C<br>L | 95°  | 13.5 | -    | 20.0 | C240 | RH       | £33.09 |
|             | 95°  | 16.0 | 5/8  | 26.0 | C241 | RH       | £34.39 |
|             | 95°  | 19.0 | 3/4  | 26.0 | C242 | RH       | £35.73 |
|             | 95°  | 22.0 | 7/8  | 26.0 | C243 | RH       | £37.05 |
|             |      |      |      |      |      |          |        |