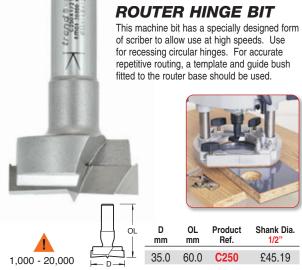

241 | RH       | £34.39 |
|             | 95°  | 19.0 | 3/4  | 26.0 | C242 | RH       | £35.73 |
|             | 95°  | 22.0 | 7/8  | 26.0 | C243 | RH       | £37.05 |
|             |      |      |      |      |      |          |        |



# **ROUTER DRILLING**

# ROUTER DOWEL DRILL

Lip and spur dowel drills for use with the Trend Craft Dovetail Jig dowelling template. **Ref. C174** can be used with the Trend Shelf

Support Template.

Refs. C175, C176 and C177 can be used for 6, 8 & 10mm dowels.

Can be used in drilling machines

10.0

or portable routers. D С OL 1,000 - 22,000 Product Shank Dia. mm mm mm Ref. £28.58 £28.58 3.0 57.0 14.0 C180 £16.03 4.0 35.0 57.0 C222 5.0 35.0 57.0 C174 £16.67 £16.67 6.0 35.0 £18.14 70.0 C175 £18.14 8.0 35.0 70.0 C176 £19.46 £19.46

70.0

C177

35.0





### ASSOCIATED PRODUCTS



### STAIR JIGS

See page 155 for full

£20.90 £20.90

Product Ref.
STAIR/A
STAIR/B



## SHELF SUPPORTS

See page 180 for full details.



Product Ref.
SS/B5/12 etc.

# **DOWELS**See page 196 for full details.



Product Ref.

DWL/1/50 etc.