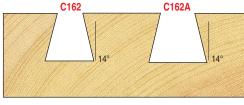

# SHANK MOUNTED BEARING GUIDED DOVETAIL These cutters are for use with the Nutool and Axminster Power Tool Centre Dovetail Jigs. Ref. C162

|           | 1455550AFRO |         |         |          |                 |                    |
|-----------|-------------|---------|---------|----------|-----------------|--------------------|
| A<br>Deg, | D<br>mm     | C<br>mm | B<br>mm | OL<br>mm | Product<br>Ref. | Shank Dia.<br>1/4" |
| 104°      | 12.7        | 12.7    | 12.7    | 63.0     | C162            | £18.14             |
| 104°      | 15.0        | 13.5    | 12.7    | 63.0     | C162A           | £18.14             |