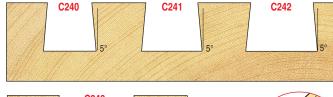

### STAIR HOUSING DOVETAIL

Purpose made for stair housing routing jigs. Ensures tight fit of tread in string.

Trend Stair Jig Ref. STAIR/A

Recommended cutters for tread thickness:

22mm (7/8") Ref. C240X1/2TC 25.4mm (1") Ref. C241X1/2TC 28.5mm (1-1/8") Ref. C242X1/2TC 32mm (1-1/4") Ref. C243X1/2TC

|             | Deg. | mm   | inch | mm   | Ref. | Rotation | 1/2"   |
|-------------|------|------|------|------|------|----------|--------|
| 7<br>C<br>L | 95°  | 13.5 | -    | 20.0 | C240 | RH       | £33.09 |
|             | 95°  | 16.0 | 5/8  | 26.0 | C241 | RH       | £34.39 |
|             | 95°  | 19.0 | 3/4  | 26.0 | C242 | RH       | £35.73 |
|             | 95°  | 22.0 | 7/8  | 26.0 | C243 | RH       | £37.05 |
|             |      |      |      |      |      |          |        |