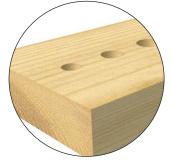

| <ul> <li>Provide the spiral 'V' point.</li> <li>TCT for abrasive wood based materials.</li> <li>Drills allow holes to be drilled right through material.</li> <li>Can be used in drilling machines or portable routers.</li> <li>✓ For drilling operations only.</li> <li>✓ For router drilling a guide bush and template are required.</li> <li>✓ For use in a professional router with a suitable plunge depth to ensure a safe cutter retraction into base.</li> </ul> |                       |                         |                          |                                   | Ref.<br>28/15                          | <ul> <li>Material around pips cabe removed with a stracutter or with a chisel.</li> <li>Smaller pip sizes shou with close grain timber</li> <li>Cutters have small diarallow closer pips.</li> <li>A For drilling operations of the comparison of the c</li></ul> |       |             |            | ngs<br>flute<br>e used<br>rs to |         |         |         | 0               |                    |
|---------------------------------------------------------------------------------------------------------------------------------------------------------------------------------------------------------------------------------------------------------------------------------------------------------------------------------------------------------------------------------------------------------------------------------------------------------------------------|-----------------------|-------------------------|--------------------------|-----------------------------------|----------------------------------------|-------------------------------------------------------------------------------------------------------------------------------------------------------------------------------------------------------------------------------------------------------------------------------------------------------------------------------------------------------------------------------------------------------------------------------------------------------------------------------------------------------------------------------------------------------------------------------------------------------------------------------------------------------------------------------------------------------------------------------------------------------------------------------------------------------------------------------------------------------------------------------------------------------------------------------------------------------------------------------------------------------------------------------------------------------------------------------------------------------------------------------------------------------------------------------------------------------------------------------------------------------------------------------------------------------------------------------------------------------------------------------------------------------------------------------------------------------------------------------------------------------------------------------------------------------------------------------------------------------------------------------------------------------------------------------------------------------------------------------------------------------------------------------------------------------------------------------------------------------------------------------------------------------------------------------------------------------------------------------------------------------------------------------------------------------------------------------------------------------------------------|-------|-------------|------------|---------------------------------|---------|---------|---------|-----------------|--------------------|
|                                                                                                                                                                                                                                                                                                                                                                                                                                                                           | D<br>mm<br>5.0<br>6.0 | c<br>mm<br>37.0<br>37.0 | OL<br>mm<br>69.0<br>69.0 | Product<br>Ref.<br>64/05<br>64/06 | Shank Dia.<br>1/4"<br>£21.53<br>£21.53 |                                                                                                                                                                                                                                                                                                                                                                                                                                                                                                                                                                                                                                                                                                                                                                                                                                                                                                                                                                                                                                                                                                                                                                                                                                                                                                                                                                                                                                                                                                                                                                                                                                                                                                                                                                                                                                                                                                                                                                                                                                                                                                                         |       | R1.5        | R2         | R2.5                            | F       | 13      | R4      |                 | R5                 |
|                                                                                                                                                                                                                                                                                                                                                                                                                                                                           | 8.0<br>10.0           | 39.0<br>39.0            | 69.0<br>69.0             | 64/08<br>64/10                    | £25.87<br>£32.40                       |                                                                                                                                                                                                                                                                                                                                                                                                                                                                                                                                                                                                                                                                                                                                                                                                                                                                                                                                                                                                                                                                                                                                                                                                                                                                                                                                                                                                                                                                                                                                                                                                                                                                                                                                                                                                                                                                                                                                                                                                                                                                                                                         |       |             |            |                                 | R<br>mm | D<br>mm | C<br>mm | Product<br>Ref. | Shank Dia.<br>1/4" |
| .51-                                                                                                                                                                                                                                                                                                                                                                                                                                                                      |                       |                         |                          |                                   |                                        |                                                                                                                                                                                                                                                                                                                                                                                                                                                                                                                                                                                                                                                                                                                                                                                                                                                                                                                                                                                                                                                                                                                                                                                                                                                                                                                                                                                                                                                                                                                                                                                                                                                                                                                                                                                                                                                                                                                                                                                                                                                                                                                         |       | 1,000 - 20  | ,000       |                                 | 1.5     | 7.0     | 9.0     | 28/15           | £27.36             |
|                                                                                                                                                                                                                                                                                                                                                                                                                                                                           |                       |                         |                          |                                   |                                        |                                                                                                                                                                                                                                                                                                                                                                                                                                                                                                                                                                                                                                                                                                                                                                                                                                                                                                                                                                                                                                                                                                                                                                                                                                                                                                                                                                                                                                                                                                                                                                                                                                                                                                                                                                                                                                                                                                                                                                                                                                                                                                                         |       |             |            |                                 | 2.0     | 8.0     | 9.0     | 28/2            | £29.91             |
|                                                                                                                                                                                                                                                                                                                                                                                                                                                                           | -                     |                         |                          |                                   |                                        |                                                                                                                                                                                                                                                                                                                                                                                                                                                                                                                                                                                                                                                                                                                                                                                                                                                                                                                                                                                                                                                                                                                                                                                                                                                                                                                                                                                                                                                                                                                                                                                                                                                                                                                                                                                                                                                                                                                                                                                                                                                                                                                         |       |             |            |                                 | 2.5     | 9.0     | 9.0     | 28/25           | £27.36             |
|                                                                                                                                                                                                                                                                                                                                                                                                                                                                           |                       |                         |                          |                                   |                                        |                                                                                                                                                                                                                                                                                                                                                                                                                                                                                                                                                                                                                                                                                                                                                                                                                                                                                                                                                                                                                                                                                                                                                                                                                                                                                                                                                                                                                                                                                                                                                                                                                                                                                                                                                                                                                                                                                                                                                                                                                                                                                                                         |       |             |            | Ht                              | 3.0     | 10.0    | 8.5     | 28/3            | £34.39             |
|                                                                                                                                                                                                                                                                                                                                                                                                                                                                           |                       |                         |                          |                                   |                                        |                                                                                                                                                                                                                                                                                                                                                                                                                                                                                                                                                                                                                                                                                                                                                                                                                                                                                                                                                                                                                                                                                                                                                                                                                                                                                                                                                                                                                                                                                                                                                                                                                                                                                                                                                                                                                                                                                                                                                                                                                                                                                                                         |       |             |            | B                               | 4.0     | 12.0    | 9.0     | 28/4            | £37.54             |
|                                                                                                                                                                                                                                                                                                                                                                                                                                                                           | -                     |                         |                          |                                   |                                        |                                                                                                                                                                                                                                                                                                                                                                                                                                                                                                                                                                                                                                                                                                                                                                                                                                                                                                                                                                                                                                                                                                                                                                                                                                                                                                                                                                                                                                                                                                                                                                                                                                                                                                                                                                                                                                                                                                                                                                                                                                                                                                                         |       |             | -          | ⊨IDI                            | 5.0     | 14.0    | 9.0     | 28/5            | £41.41             |
| prices a                                                                                                                                                                                                                                                                                                                                                                                                                                                                  | re exclus             | ive of V                | AT                       |                                   |                                        | Use at recomm                                                                                                                                                                                                                                                                                                                                                                                                                                                                                                                                                                                                                                                                                                                                                                                                                                                                                                                                                                                                                                                                                                                                                                                                                                                                                                                                                                                                                                                                                                                                                                                                                                                                                                                                                                                                                                                                                                                                                                                                                                                                                                           | nende | d speeds as | s indicate | ed.                             |         |         | t       | <b>re</b> r     | nd <sup>®</sup>    |