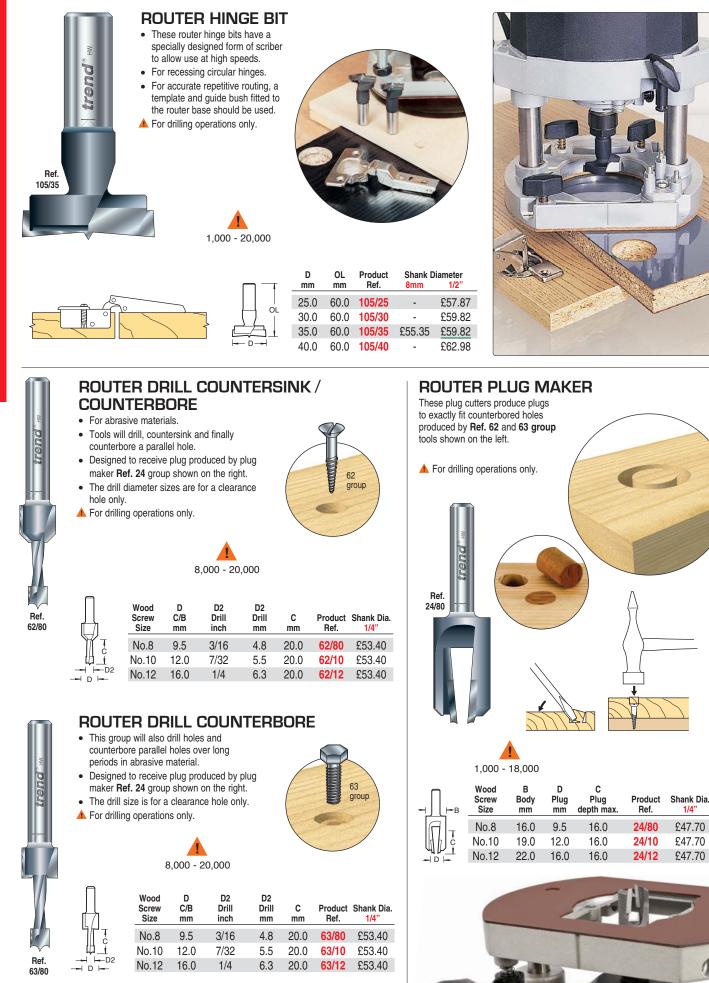

| nende | d speeds as | s indicate | ed.                             |         |         | t       | <b>re</b> r     | nd <sup>®</sup>    |



Ref. 64/06

Ó

|   |            |   | D<br>mm | - •  |      | Product<br>Ref. | Shank Dia<br>1/4" |  |
|---|------------|---|---------|------|------|-----------------|-------------------|--|
| L | 1          | Ĩ | 5.0     | 37.0 | 69.0 | 64/05           | £21.53            |  |
|   | () (       |   | 6.0     | 37.0 | 69.0 | 64/06           | £21.53            |  |
|   | IA -       |   | 8.0     | 39.0 | 69.0 | 64/08           | £25.87            |  |
| _ | V _<br>DH- | L | 10.0    | 39.0 | 69.0 | 64/10           | £32.40            |  |

Ĭ





Screw sizes: ⊥ No.8 = 4.0mmØ Ø No.10 = 5.0mmØ ↓ No.12 = 5.5mmØ

Use at recommended speeds as indicated.

trend

70

PROFESSIONAL ROUTER CUTTERS

٢