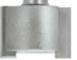

### **GUIDED TWO FLUTE SPIRAL**

- Solid Carbide bearing guided router cutters for trimming aluminium sheet with a template.
- Specially designed carbide with two flutes for clean finish.
- Maximum trim of 3mm thick aluminium.
- Twin bearings for stability by increasing bearing surface.
- · Down-cut (left-hand) spiral prevents material lift.
- Use a lubricant to reduce tool breakage.

| OL                           | 12,0 | 00 - 18 | ,000 |
|------------------------------|------|---------|------|
| $\left  \frac{1}{2} \right $ | D    | C       | B    |

| mm   | mm   | mm  | mm   | Ref.     | 1/4"   |
|------|------|-----|------|----------|--------|
| 6.35 | 12.7 | 6.3 | 72.0 | S64/30   | £63.55 |
| 6.35 | 12.7 | 6.3 | 72.0 | S64/30LH | £63.55 |