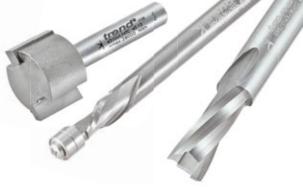

### **SURFACE MILLING** TWO FLUTE

- · For aluminium and plastics.
- Tungsten Carbide Tipped.
- Can be used on aluminium windows.
- A coolant should be used when routing aluminium.

Ref. 47/2

| D<br>mm | C OL<br>mm mm |      | Product<br>Ref. | Shank Diameter 1/4" |
|---------|---------------|------|-----------------|---------------------|
| 18.0    | 12.0          | 45.0 | 47/2            | £43.03              |

Ref.

S55/10

S55/22

Up-cut