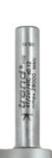

## TWO FLUTE HELICAL **FOR NON-FERROUS METAL**

- Two flute helical cutters suitable for non-ferrous metals with long shank, fine finish and up-cut.
- STC offers longer life.
- A coolant should be used.

| D   | С    | OL   | Product | Shank D | Diameter |  |
|-----|------|------|---------|---------|----------|--|
| mm  | mm   | mm   | Ref.    | 1/4"    | 8mm      |  |
| 6.3 | 20.0 | 63.0 | S55/10  | £45.92  | -        |  |
| 8.0 | 20.0 | 63.0 | S55/08  | -       | £59.14   |  |