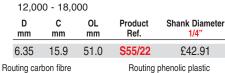

Ref.

S55/10

S55/22

Up-cut

| D   | С    | OL   | Product | Shank D | Diameter |  |
|-----|------|------|---------|---------|----------|--|
| mm  | mm   | mm   | Ref.    | 1/4"    | 8mm      |  |
| 6.3 | 20.0 | 63.0 | S55/10  | £45.92  | -        |  |
| 8.0 | 20.0 | 63.0 | S55/08  | -       | £59.14   |  |