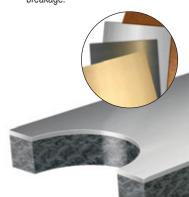

#### 'O' FLUTE SPIRAL

- Special high grade Solid Carbide with very high tolerance grinding for smooth clean cut in aluminium, brass, copper and other non-ferrous metals.
- Single 'O' flute design for fast cutting. Increased feed rates allowing for more linear metres in less time.
- Super high polished cutting edge with unique mirror finish, resulting in clean cuts, less chance for chip re-welding, effortless chip removal, a superior finish and a longer tool life.
- For use in routers and CNC routers.
- Up-cut spiral can be used to plunge cut.
- Can be used on Alupanel® and Dibond®.
- Use a lubricant or coolant to prolong tool life.