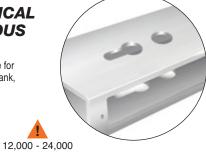

## TWO FLUTE HELICAL **FOR NON-FERROUS METAL**

- Two flute helical cutters suitable for non-ferrous metals with long shank, fine finish and up-cut.
- STC offers longer life.
- A coolant should be used.

### **GUIDED TWO FLUTE SPIRAL**

- Solid Carbide bearing guided router cutters for trimming aluminium sheet with a template.
- Specially designed carbide with two flutes for clean finish.
- Maximum trim of 3mm thick aluminium.
- Twin bearings for stability by increasing bearing surface.
- · Down-cut (left-hand) spiral prevents material lift.
- Use a lubricant to reduce tool breakage.

| OL                           | 12,0 | 00 - 18 | ,000 |
|------------------------------|------|---------|------|
| $\left  \frac{1}{2} \right $ | D    | C       | B    |

| mm   | mm   | mm  | mm   | Ref.     | 1/4"   |
|------|------|-----|------|----------|--------|
| 6.35 | 12.7 | 6.3 | 72.0 | S64/30   | £63.55 |
| 6.35 | 12.7 | 6.3 | 72.0 | S64/30LH | £63.55 |