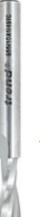

#### 'O' FLUTE SPIRAL

- Special high grade Solid Carbide with very high tolerance grinding for smooth clean cut in aluminium, brass, copper and other non-ferrous metals.
- Single 'O' flute design for fast cutting. Increased feed rates allowing for more linear metres in less time.
- Super high polished cutting edge with unique mirror finish, resulting in clean cuts, less chance for chip re-welding, effortless chip removal, a superior finish and a longer tool life.
- For use in routers and CNC routers.
- Up-cut spiral can be used to plunge cut.
- Can be used on Alupanel® and Dibond®.
- Use a lubricant or coolant to prolong tool life.