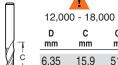

| OL                           | 12,0 | 00 - 18 | ,000 |
|------------------------------|------|---------|------|
| $\left  \frac{1}{2} \right $ | D    | C       | B    |

| mm   | mm   | mm  | mm   | Ref.     | 1/4"   |
|------|------|-----|------|----------|--------|
| 6.35 | 12.7 | 6.3 | 72.0 | S64/30   | £63.55 |
| 6.35 | 12.7 | 6.3 | 72.0 | S64/30LH | £63.55 |