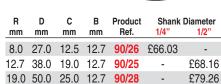

## CUTTERS FOR SOLID SURFACES INC. CORIAN® SINGLE FLUTE . Especially designed for routing solid surface material, including Corian® and similar luxury solid surface Eccentric single flute material which is used in many bathrooms and kitchens. cutter. For fast free cutting, when cutting speed takes . Cutters range from simple straights to preference over finish. elaborate edge moulding cutters. Most bearing guided cutters have plastic Ref. sleeves fitted to protect the workpiece. 7/96 **BEARING GUIDED ROMAN OGEE** For finishing undermount bowl. 7/97 16.000 Plastic sleeved bearing R D C Product Shank Dia. 1/2 Deg. mm mm mm Ref. D С Product Shank Dia. 75° 12.7 54.0 25.0 7/96 £74.12 + £95.43 mm mm Ref 1/2 75° 14.0 57.0 32.0 7/97 £95.43 9.5 25.4 2/7 £30.56 **BEARING GUIDED** TRIMMER Self guided tools for trimming inlay or overlaps. Ref. **BEARING GUIDED INLAY TRIMMER** Shank Diameter С Product Ref. 90/31 25.0 90/30 £33.34 19.0 19.0 SHANK BEARING MOUNTED TRIMMER ח С R Product **Shank Diameter** Deg Ref. mm mm mm 90° 28.6 38.1 28.6 90/31 £57.03 **BEARING GUIDED** Stage 2 90/26 **BULLNOSE ROUND OVER** Ref **COMBINATION** Stage 2 90/28 90/25