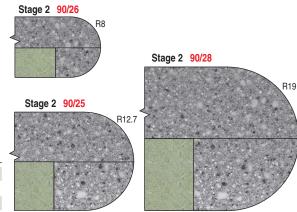

## CUTTERS FOR SOLID SURFACES INC. CORIAN® SINGLE FLUTE . Especially designed for routing solid surface material, including Corian® and similar luxury solid surface Eccentric single flute material which is used in many bathrooms and kitchens. cutter. For fast free cutting, when cutting speed takes . Cutters range from simple straights to preference over finish. elaborate edge moulding cutters. Most bearing guided cutters have plastic Ref. sleeves fitted to protect the workpiece. 7/96 **BEARING GUIDED ROMAN OGEE** For finishing undermount bowl. 7/97 16.000 Plastic sleeved bearing R D C Product Shank Dia. 1/2 Deg. mm mm mm Ref. D С Product Shank Dia. 75° 12.7 54.0 25.0 7/96 £74.12 + £95.43 mm mm Ref 1/2 75° 14.0 57.0 32.0 7/97 £95.43 9.5 25.4 2/7 £30.56 **BEARING GUIDED** TRIMMER Self guided tools for trimming inlay or overlaps. Ref. **BEARING GUIDED INLAY TRIMMER** Shank Diameter С Product Ref. 90/31 25.0 90/30 £33.34 19.0 19.0 SHANK BEARING MOUNTED TRIMMER ח С R Product **Shank Diameter** Deg Ref. mm mm mm 90° 28.6 38.1 28.6 90/31 £57.03 **BEARING GUIDED** Stage 2 90/26 **BULLNOSE ROUND OVER** Ref **COMBINATION** Stage 2 90/28 90/25