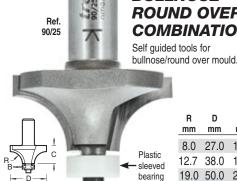

## CUTTERS FOR SOLID SURFACES INC. CORIAN® SINGLE FLUTE . Especially designed for routing solid surface material, including Corian® and similar luxury solid surface Eccentric single flute material which is used in many bathrooms and kitchens. cutter. For fast free cutting, when cutting speed takes . Cutters range from simple straights to preference over finish. elaborate edge moulding cutters. Most bearing guided cutters have plastic Ref. sleeves fitted to protect the workpiece. 7/96 **BEARING GUIDED ROMAN OGEE** For finishing undermount bowl. 7/97 16.000 Plastic sleeved bearing R D C Product Shank Dia. 1/2 Deg. mm mm mm Ref. D С Product Shank Dia. 75° 12.7 54.0 25.0 7/96 £74.12 + £95.43 mm mm Ref 1/2 75° 14.0 57.0 32.0 7/97 £95.43 9.5 25.4 2/7 £30.56 **BEARING GUIDED** TRIMMER Self guided tools for trimming inlay or overlaps. Ref. **BEARING GUIDED INLAY TRIMMER** Shank Diameter С Product Ref. 90/31 25.0 90/30 £33.34 19.0 19.0 SHANK BEARING MOUNTED TRIMMER ח С R Product **Shank Diameter** Deg Ref. mm mm mm 90° 28.6 38.1 28.6 90/31 £57.03 **BEARING GUIDED** Stage 2 90/26 **BULLNOSE ROUND OVER** Ref **COMBINATION** Stage 2 90/28 90/25