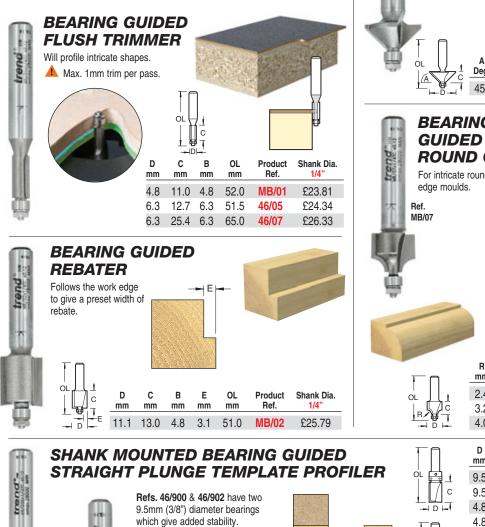

|              | mm             | mm      | mm  | mm   | Ref.         | 1/4"   |
|--------------|----------------|---------|-----|------|--------------|--------|
| <u>e</u> i   | 9.5            | 6.35    | 9.5 | 65.0 | 46/900       | £21.84 |
| / c          | 9.5            | 13.0    | 9.5 | 51.0 | 46/902       | £27.79 |
|              | 4.8            | 6.3     | 4.8 | 47.0 | MB/09        | £34.82 |
| -            | 4.8            | 12.0    | 4.8 | 51.0 | MB/10        | £34.82 |
|              | 6.3            | 6.3     | 6.3 | 47.0 | MB/11        | £34.82 |
| . d _        | 6.3            | 19.0    | 6.3 | 62.0 | MB/12        | £38.31 |
|              |                |         |     |      |              |        |
| C 🛛          |                |         |     |      | Product Ref. | Price  |
| _≝<br>⊨∣ ⊨∎∮ | Bearing 4.8mmØ |         |     |      | B48J         | £6.48  |
|              | Bearin         | g 6.3mm | Ø   |      | B63B         | £6.48  |

Refs. MB/09 & MB/10 have miniature limited life bearings fitted.

| SPARE NOS                | E       |                            |
|--------------------------|---------|----------------------------|
| MOUNTED<br>BEARING       |         | Bearing 4.8<br>Bearing 4.8 |
| For miniature bearing cu | utters. | <b>A</b>                   |