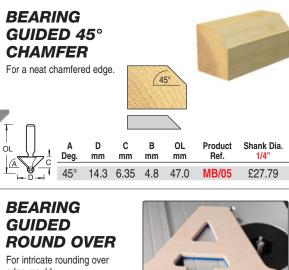

**MB/06** 

WITH 1/4" SHANKS

R2.4 R3.2 R4

|   | R<br>mm | D<br>mm | C<br>mm | B<br>mm | OL<br>mm | Product<br>Ref. | Shank Dia.<br>1/4" |
|---|---------|---------|---------|---------|----------|-----------------|--------------------|
|   | 2.4     | 9.5     | 9.5     | 4.8     | 46.0     | MB/06           | £31.11             |
| ; | 3.2     | 11.1    | 9.5     | 4.8     | 46.0     | MB/07           | £31.11             |
| _ | 4.0     | 12.7    | 9.5     | 4.8     | 46.0     | MB/08           | £31.74             |
|   |         |         |         |         |          |                 |                    |
|   | D       | с       | в       |         | OL       | Product         | Shank Dia.         |