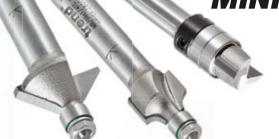

## **MINIATURE BEARING CUTTERS**

trend

- Ideal for sign-making, musical instrument making and other small intricate projects.
- Can be used on wood and plastic.
- A selection of profiles to give access into tight corners.
- Unique, small design eliminates the need for hand sanding or filing.
- Please note: These tools have miniature bearings fitted which have a limited life of approx. 100 linear metres, after which these consumables will need to be replaced.