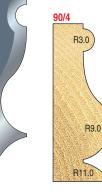

# Ref. 90/4

R2

R3

trend

mm

mm

45.0

45.0

42.0

mm

12.7

12.7

12.7

R

D2

mm

26.0

В

С

mm

30.0

С

В

mm

16.0

used on panelled doors or heavy cornice work. Also for architraves, framing as well as edge moulding.

trend

Ref. 92/27

R

mm

5.5

R2