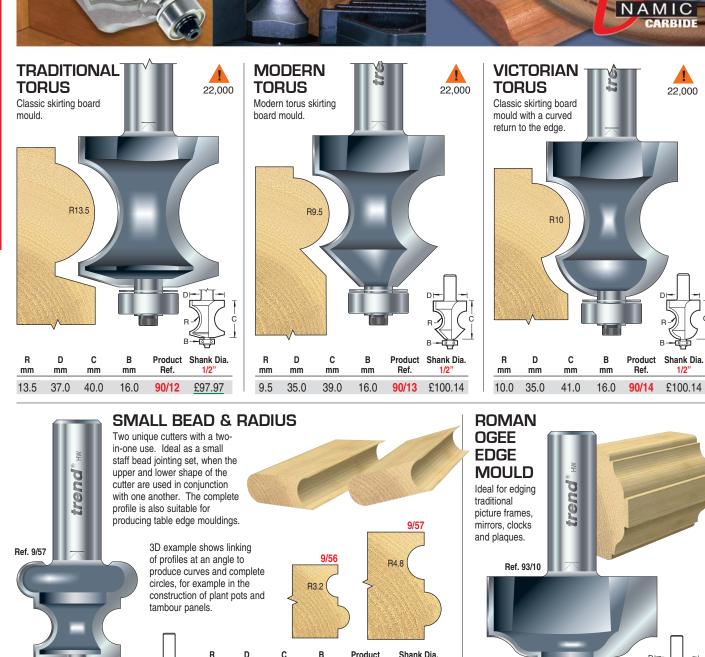

### **EDGE MOULDING**

TIPPED

MIL I

49





mm

mm

40

trend

mm

R

mm



Ref.

 $1/2^{\circ}$ 

С

mm

25.4

25.4

R

mm

12.7

16.0

R R2

93/11

**R9.5** 

Product Shank Dia.

Ref.

93/10

93/11

22,000

R9.5

1/2

£77.02

£73.75



### **BEARING GUIDED MULTI-MOULD CUTTER**

The whole profile edge of the cutter can be used for skirting boards and period style finishes in furniture. Different parts of these cutters can be used to give various profiles.



# Ref. 90/4

R2

R3

trend









mm

mm

45.0

45.0

42.0

mm

12.7

12.7

12.7



R

D2

mm

26.0

В

С

mm

30.0

С

В

mm

16.0



used on panelled doors or heavy cornice work. Also for architraves, framing as well as edge moulding.

trend

Ref. 92/27

R

mm

5.5

R2

mm

5.0

R3

mm

-

D

mm

40.0

PROFESSIONAL ROUTER CUTTERS

41

92/27

Product Shank Dia.

92/27 £1