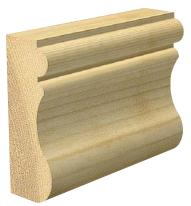

### **EDGE MOULDING**

TIPPED

MIL I

49





mm

mm

40

trend

mm

R

mm



Ref.

 $1/2^{\circ}$ 

С

mm

25.4

25.4

R

mm

12.7

16.0

R R2

93/11

**R9.5** 

Product Shank Dia.

Ref.

93/10

93/11

22,000

R9.5

1/2

£77.02

£73.75



### **BEARING GUIDED MULTI-MOULD CUTTER**

The whole profile edge of the cutter can be used for skirting boards and period style finishes in furniture. Different parts of these cutters can be used to give various profiles.



# Ref. 90/4

R2

R3

trend









mm

mm

45.0

45.0

42.0

mm

12.7

12.7

12.7



R

D2

mm

26.0

В

С

mm

30.0

С

В

mm

16.0



used on panelled doors or heavy cornice work. Also for architraves, framing as well as edge moulding.

trend

Ref. 92/27

R

mm

5.5

R2

mm

5.0

R3

mm

-

D

mm

40.0

PROFESSIONAL ROUTER CUTTERS

41

92/27

Product Shank Dia.

92/27 £108.13

1/2'

R5.5

Ref.

trend

Ref.

90/4

92/1

92/3

1/2"

£96.63

£69.39

£98.57



PROFESSIONAL ROUTER CUTTERS

٢

42

trend

All prices are exclusive of VAT

## **CAPILLARY & DRAWER PULL**



### DRAWER PULL **DRAWER PULL** 84/96 (R2 CUTTER RADIUS The long cut depth of these cutters An initial cut with a straight cutter is required to produce this effect shown on allows them to produce under-cut finger grooves. t