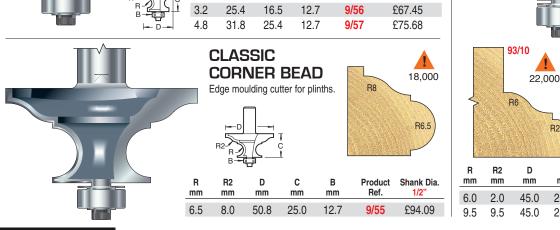

### **BEARING GUIDED MULTI-MOULD CUTTER**

The whole profile edge of the cutter can be used for skirting boards and period style finishes in furniture. Different parts of these cutters can be used to give various profiles.

# Ref. 90/4

R2

R3

trend

mm

mm

45.0

45.0

42.0

mm

12.7

12.7

12.7

R

D2

mm

26.0

В

С

mm

30.0

С

В

mm

16.0

used on panelled doors or heavy cornice work. Also for architraves, framing as well as edge moulding.

trend

Ref. 92/27

R

mm

5.5

R2

mm

5.0

R3

mm

-

D

mm

40.0