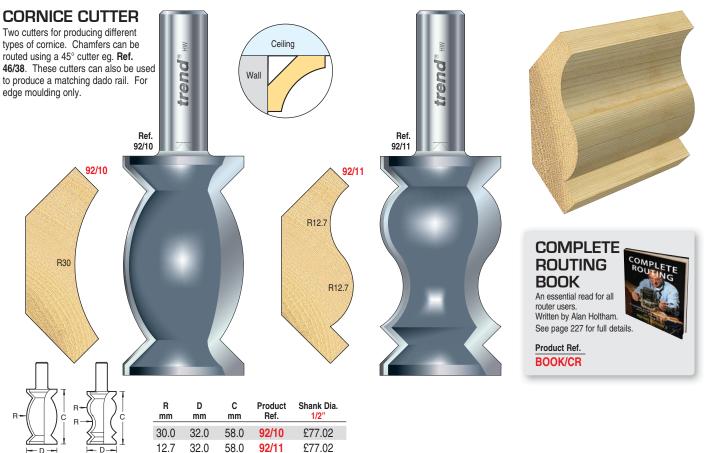

16.0

used on panelled doors or heavy cornice work. Also for architraves, framing as well as edge moulding.

trend

Ref. 92/27

R

mm

5.5

R2

mm

5.0

R3

mm

-

D

mm

40.0

PROFESSIONAL ROUTER CUTTERS

41

92/27

Product Shank Dia.

92/27 £108.13

1/2'

R5.5

Ref.