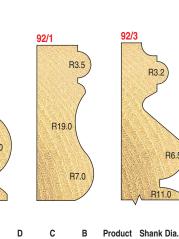

PROFESSIONAL ROUTER CUTTERS

41

92/27

Product Shank Dia.

92/27 £108.13

1/2'

R5.5

Ref.

trend

Ref.

90/4

92/1

92/3

1/2"

£96.63

£69.39

£98.57

PROFESSIONAL ROUTER CUTTERS

٢

42

trend

All prices are exclusive of VAT