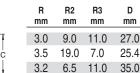

mm

R

mm

Ref.

 $1/2^{\circ}$ 

С

mm

25.4

25.4

R

mm

12.7

16.0

R R2

93/11

**R9.5** 

Product Shank Dia.

Ref.

93/10

93/11

22,000

R9.5

1/2

£77.02