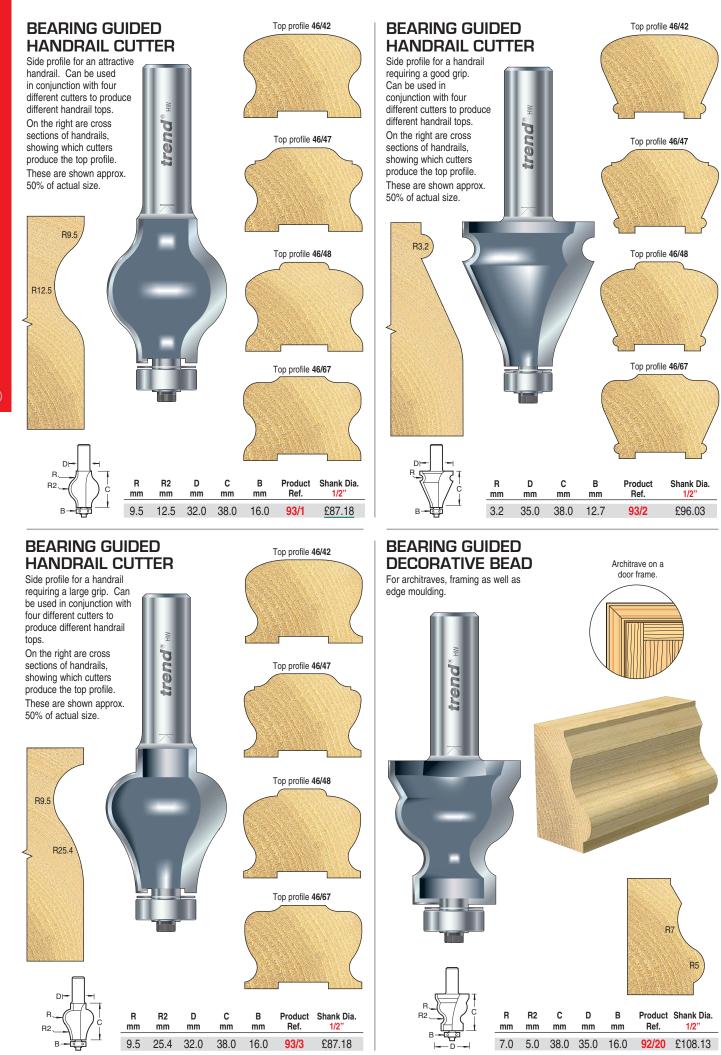

### **BEARING GUIDED MULTI-MOULD CUTTER**

The whole profile edge of the cutter can be used for skirting boards and period style finishes in furniture. Different parts of these cutters can be used to give various profiles.