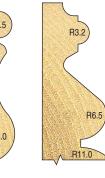

trend

Ref.

90/4

92/1

92/3

1/2"

£96.63

£69.39

£98.57

PROFESSIONAL ROUTER CUTTERS

٢

42

trend

All prices are exclusive of VAT