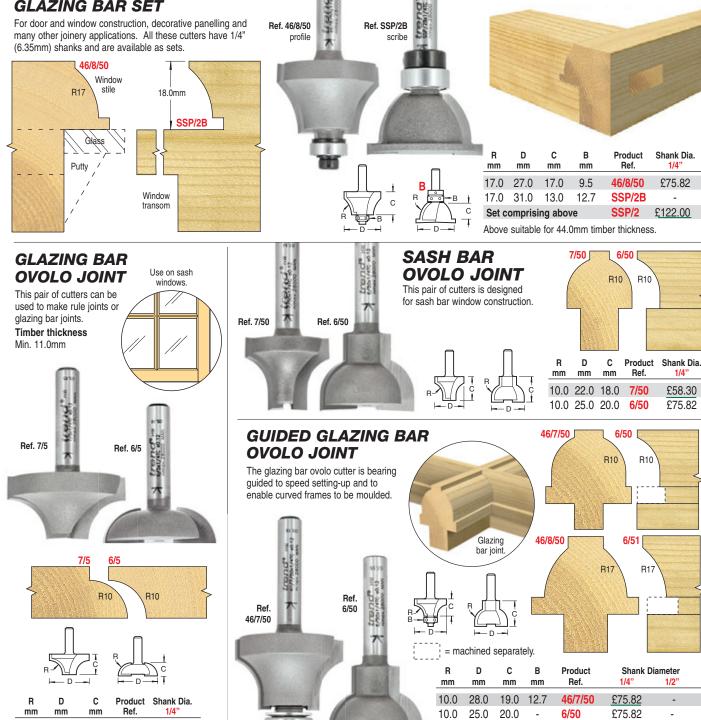

## **OVOLO SHOULDER** SCRIBE & PROFILE SET

For door and window construction, decorative panelling and many other joinery applications. All these cutters have 1/4" (6.35mm) shanks and are available as sets.

Ref. SSP/1B

scribe

5

6

Ref. SSP/1A

profile

|                                             |         |         |         | B<br>D<br>D |                 | Instructions<br>supplied for<br>all cutter<br>sets below. |  |  |  |
|---------------------------------------------|---------|---------|---------|-------------|-----------------|-----------------------------------------------------------|--|--|--|
|                                             | R<br>mm | D<br>mm | C<br>mm | B<br>mm     | Product<br>Ref. | Shank Dia.<br>1/4"                                        |  |  |  |
|                                             | 9.0     | 33.5    | 9.0     | 9.5         | SSP/1A          | -                                                         |  |  |  |
|                                             | 9.0     | 36.7    | 9.0     | 12.7        | SSP/1B          | -                                                         |  |  |  |
|                                             | Set c   | omprisi | ng abov | /e          | SSP/1           | £122.00                                                   |  |  |  |
| Above suitable for 44.0mm timber thickness. |         |         |         |             |                 |                                                           |  |  |  |
|                                             | 0.0     | 07 5    | 0.0     | 0.5         | 000/04          | 004 00 -                                                  |  |  |  |

## **GLAZING BAR SET**

⊕

16.0

10.0

7/5

6/5

£65.36

£66.17

10.0

10.0

31.0

30.0

17.0

17.0

27.0

22.0

17.0

20.0

9.5

46/8/50

6/51

£75.82

trend

£75.82 £68.82