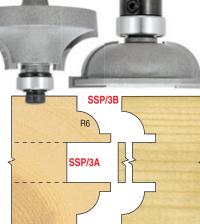

|                                             | 6.0 | 27.5 | 6.0 | 9.5  | SSP/3A | £61.80 -        | F. |  |  |  |
|---------------------------------------------|-----|------|-----|------|--------|-----------------|----|--|--|--|
|                                             | 6.0 | 30.7 | 6.0 | 12.7 | SSP/3B | £61.80 <b>-</b> | F  |  |  |  |
| Set comprising above                        |     |      |     |      | SSP/3  | £122.00         |    |  |  |  |
| Above suitable for 35.0mm timber thickness. |     |      |     |      |        |                 |    |  |  |  |