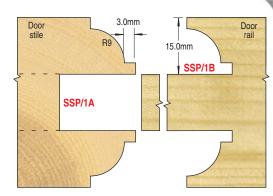

## **OVOLO SHOULDER** SCRIBE & PROFILE SET

For door and window construction, decorative panelling and many other joinery applications. All these cutters have 1/4" (6.35mm) shanks and are available as sets.

Ref. SSP/1B

scribe

5

6

Ref. SSP/1A

profile

|                                             |         |         |         | B<br>D<br>D |                 | Instructions<br>supplied for<br>all cutter<br>sets below. |  |  |  |
|---------------------------------------------|---------|---------|---------|-------------|-----------------|-----------------------------------------------------------|--|--|--|
|                                             | R<br>mm | D<br>mm | C<br>mm | B<br>mm     | Product<br>Ref. | Shank Dia.<br>1/4"                                        |  |  |  |
|                                             | 9.0     | 33.5    | 9.0     | 9.5         | SSP/1A          | -                                                         |  |  |  |
|                                             | 9.0     | 36.7    | 9.0     | 12.7        | SSP/1B          | -                                                         |  |  |  |
|                                             | Set c   | omprisi | ng abov | /e          | SSP/1           | £122.00                                                   |  |  |  |
| Above suitable for 44.0mm timber thickness. |         |         |         |             |                 |                                                           |  |  |  |
|                                             | 0.0     | 07 5    | 0.0     | 0.5         | 000/04          | 004 00 -                                                  |  |  |  |