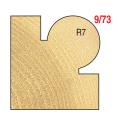

84/49

| R   | R    | D    | D2   | В    | Product |        | Shank Diamete | er     |
|-----|------|------|------|------|---------|--------|---------------|--------|
| mm  | inch | mm   | mm   | mm   | Ref.    | 1/4"   | 8mm           | 1/2"   |
| 2.0 | 5/64 | 23.0 | 20.0 | 16.0 | 9/70    | £52.78 | -             | -      |
| 3.2 | 1/8  | 22.0 | 18.9 | 12.7 | 9/71    | £52.78 | -             | -      |
| 4.8 | 3/16 | 28.0 | 25.7 | 16.0 | 9/72    | £64.90 | £64.90        | £64.90 |
| 7.0 | -    | 31.9 | 28.6 | 16.0 | 9/73    | £71.93 | -             | £71.93 |
| 9.5 | 3/8  | 38.1 | 34.7 | 16.0 | 9/74    | -      | -             | £76.27 |
|     |      |      |      |      |         |        |               |        |