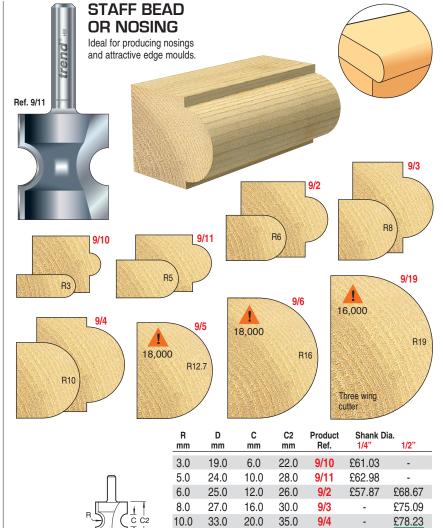

All prices are exclusive of VAT

12.7

16.0

19.0

42.9

50.8

60.2

25.4

32.0

38.0

40.0

51.0

50.8

9/5

9/6

9/19

£77.02

£97.36

£133.89

**Shank Diameter** 

1/2"

£70.00

Product

Ref.

84/49















| R   | R    | D    | D2   | В    | Product |        | Shank Diamete | er     |
|-----|------|------|------|------|---------|--------|---------------|--------|
| mm  | inch | mm   | mm   | mm   | Ref.    | 1/4"   | 8mm           | 1/2"   |
| 2.0 | 5/64 | 23.0 | 20.0 | 16.0 | 9/70    | £52.78 | -             | -      |
| 3.2 | 1/8  | 22.0 | 18.9 | 12.7 | 9/71    | £52.78 | -             | -      |
| 4.8 | 3/16 | 28.0 | 25.7 | 16.0 | 9/72    | £64.90 | £64.90        | £64.90 |
| 7.0 | -    | 31.9 | 28.6 | 16.0 | 9/73    | £71.93 | -             | £71.93 |
| 9.5 | 3/8  | 38.1