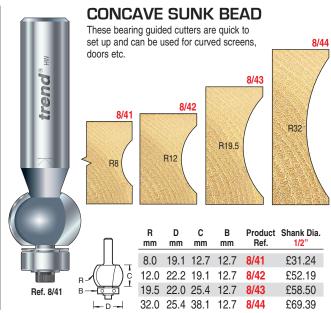

84/49

| R   | R    | D    | D2   | В    | Product |        | Shank Diamete | er     |
|-----|------|------|------|------|---------|--------|---------------|--------|
| mm  | inch | mm   | mm   | mm   | Ref.    | 1/4"   | 8mm           | 1/2"   |
| 2.0 | 5/64 | 23.0 | 20.0 | 16.0 | 9/70    | £52.78 | -             | -      |
| 3.2 | 1/8  | 22.0 | 18.9 | 12.7 | 9/71    | £52.78 | -             | -      |
| 4.8 | 3/16 | 28.0 | 25.7 | 16.0 | 9/72    | £64.90 | £64.90        | £64.90 |
| 7.0 | -    | 31.9 | 28.6 | 16.0 | 9/73    | £71.93 | -             | £71.93 |
| 9.5 | 3/8  | 38.1 | 34.7 | 16.0 | 9/74    | -      | -             | £76.27 |
|     |      |      |      |      |         |        |               |        |