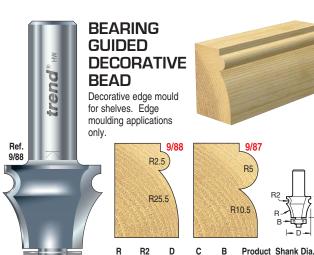

| R2<br>mm | D<br>mm | C<br>mm | B<br>mm | Product<br>Ref. | Shank Dia.<br>1/2" |
|---------|----------|---------|---------|---------|-----------------|--------------------|
| 3.0     | 5.0      | 25.0    | 25.0    | 19.0    | 9/77            | £60.43             |
| 2.0     | 6.0      | 24.0    | 25.0    | 19.0    | 9/78            | £76.27             |

## WITHOUT BEARING

| WITHOUT BEATING |     |     |      |      |         |            |        |  |  |
|-----------------|-----|-----|------|------|---------|------------|--------|--|--|
|                 | R   | R2  | D    | С    | Product | Shank Dia. |        |  |  |
|                 | mm  | mm  | mm   | mm   | Ref.    | 1/4"       | 1/2"   |  |  |
|                 | 2.0 | 6.0 | 19.1 | 25.0 | 9/04    | £66.12     | £66.12 |  |  |



mm mm

25.5 2.5



mm mm mm

25.4 22.0 16.0

Ref

9/88

1/2"

£67.45