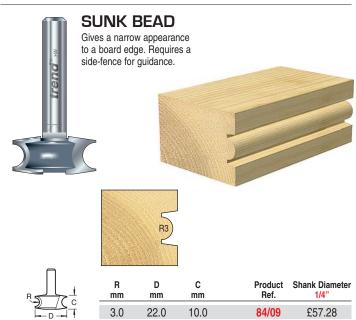

84/49

| R   | R    | D    | D2   | В    | Product |        | Shank Diamete | er     |
|-----|------|------|------|------|---------|--------|---------------|--------|
| mm  | inch | mm   | mm   | mm   | Ref.    | 1/4"   | 8mm           | 1/2"   |
| 2.0 | 5/64 | 23.0 | 20.0 | 16.0 | 9/70    | £52.78 | -             | -      |
| 3.2 | 1/8  | 22.0 | 18.9 | 12.7 | 9/71    | £52.78 | -             | -      |
| 4.8 | 3/16 | 28.0 | 25.7 | 16.0 | 9/72    | £64.90 | £64.90        | £64.90 |
| 7.0 | -    | 31.9 | 28.6 | 16.0 | 9/73    | £71.93 | -             | £71.93 |
| 9.5 | 3/8  | 38.1 | 34.7 | 16.0 | 9/74    | -      | -             | £76.27 |
|     |      |      |      |      |         |        |               |        |