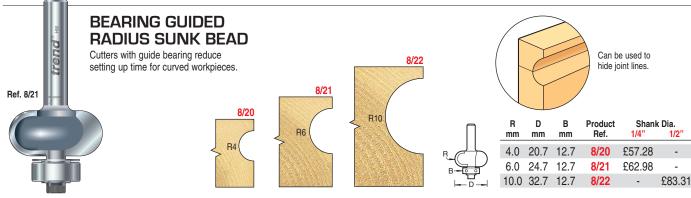

## **REED EDGE MOULD**

Decorative edge moulds for shelf edges.

| RF/ | ARING | GIII | DED |
|-----|-------|------|-----|
| BEA | ARING | GUI  | DEL |

| R<br>mm | R2<br>mm | D<br>mm | C<br>mm | B<br>mm | Product<br>Ref. | Shank Dia.<br>1/2" |
|---------|----------|---------|---------|---------|-----------------|--------------------|
| 3.0     | 5.0      | 25.0    | 25.0    | 19.0    | 9/77            | £60.43             |
| 2.0     | 6.0      | 24.0    | 25.0    | 19.0    | 9/78            | £76.27             |