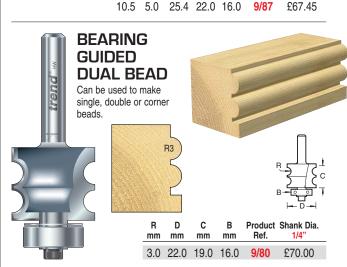

m | C<br>mm | B<br>mm | Product<br>Ref. | Shank Dia.<br>1/2" |
|---------|----------|---------|---------|---------|-----------------|--------------------|
| 3.0     | 5.0      | 25.0    | 25.0    | 19.0    | 9/77            | £60.43             |
| 2.0     | 6.0      | 24.0    | 25.0    | 19.0    | 9/78            | £76.27             |

## WITHOUT BEARING

| WITHOUT BEATING |     |     |      |      |         |            |        |  |  |
|-----------------|-----|-----|------|------|---------|------------|--------|--|--|
|                 | R   | R2  | D    | С    | Product | Shank Dia. |        |  |  |
|                 | mm  | mm  | mm   | mm   | Ref.    | 1/4"       | 1/2"   |  |  |
|                 | 2.0 | 6.0 | 19.1 | 25.0 | 9/04    | £66.12     | £66.12 |  |  |



mm mm

25.5 2.5



mm mm mm

25.4 22.0 16.0

Ref

9/88

1/2"

£67.45