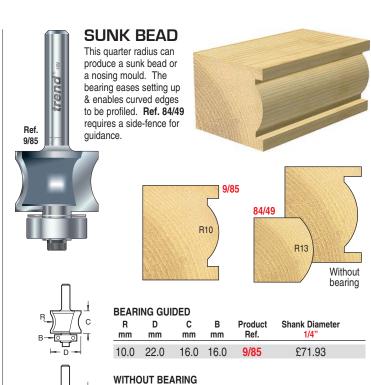

D

25.0

R

mm

13.0

С

20.00

mm mm

25.5 2.5

mm mm mm

25.4 22.0 16.0

Ref

9/88

1/2"

£67.45