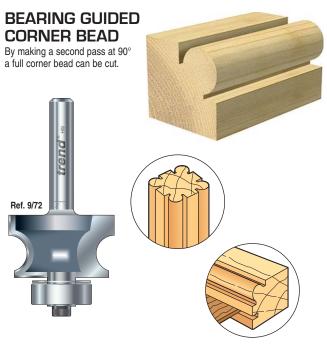

84/49

| R   | R    | D    | D2   | В    | Product |        | Shank Diamete | er     |
|-----|------|------|------|------|---------|--------|---------------|--------|
| mm  | inch | mm   | mm   | mm   | Ref.    | 1/4"   | 8mm           | 1/2"   |
| 2.0 | 5/64 | 23.0 | 20.0 | 16.0 | 9/70    | £52.78 | -             | -      |
| 3.2 | 1/8  | 22.0 | 18.9 | 12.7 | 9/71    | £52.78 | -             | -      |
| 4.8 | 3/16 | 28.0 | 25.7 | 16.0 | 9/72    | £64.90 | £64.90        | £64.90 |
| 7.0 | -    | 31.9 | 28.6 | 16.0 | 9/73    | £71.93 | -             | £71.93 |
| 9.5 | 3/8  | 38.1 | 34.7 | 16.0 | 9/74    | -      | -             | £76.27 |
|     |      |      |      |      |         |        |               |        |