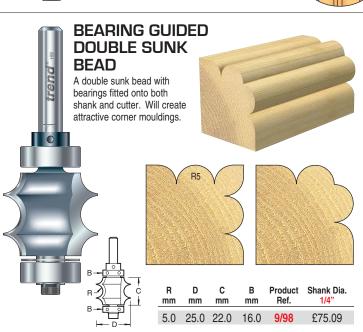

All prices are exclusive of VAT

12.7

16.0

19.0

42.9

50.8

60.2

25.4

32.0

38.0

40.0

51.0

50.8

9/5

9/6

9/19

£77.02

£97.36

£133.89

**Shank Diameter** 

1/2"

£70.00

Product

Ref.