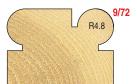

84/49

| R   | R    | D    | D2   | В    | Product |        | Shank Diamete | er     |
|-----|------|------|------|------|---------|--------|---------------|--------|
| mm  | inch | mm   | mm   | mm   | Ref.    | 1/4"   | 8mm           | 1/2"   |
| 2.0 | 5/64 | 23.0 | 20.0 | 16.0 | 9/70    | £52.78 | -             | -      |
| 3.2 | 1/8  | 22.0 | 18.9 | 12.7 | 9/71    | £52.78 | -             | -      |
| 4.8 | 3/16 | 28.0 | 25.7 | 16.0 | 9/72    | £64.90 | £64.90        | £64.90 |
| 7.0 | -    | 31.9 | 28.6 | 16.0 | 9/73    | £71.93 | -             | £71.93 |
| 9.5 | 3/8  | 38.1 | 34.7 | 16.0 | 9/74    | -      | -             | £76.27 |
|     |      |      |      |      |         |        |               |        |