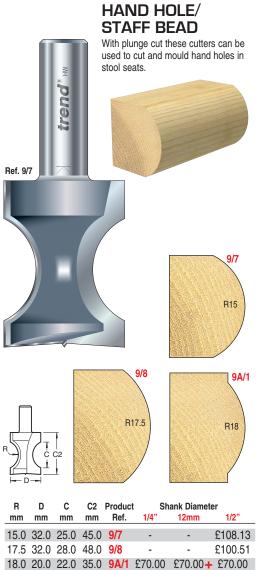

All prices are exclusive of VAT

12.7

16.0

19.0

42.9

50.8

60.2

25.4

32.0

38.0

40.0

51.0

50.8

9/5

9/6

9/19

£77.02

£97.36

£133.89

**Shank Diameter** 

1/2"

£70.00

Product

Ref.

84/49















| R   | R    | D    | D2   | В    | Product |        | Shank Diamete | er     |
|-----|------|------|------|------|---------|--------|---------------|--------|
| mm  | inch | mm   | mm   | mm   | Ref.    | 1/4"   | 8mm           | 1/2"   |
| 2.0 | 5/64 | 23.0 | 20.0 | 16.0 | 9/70    | £52.78 | -             | -      |
| 3.2 | 1/8  | 22.0 | 18.9 | 12.7 | 9/71    | £52.78 | -             | -      |
| 4.8 | 3/16 | 28.0 | 25.7 | 16.0 | 9/72    | £64.90 | £64.90        | £64.90 |
| 7.0 | -    | 31.9 | 28.6 | 16.0 | 9/73    | £71.93 | -             | £71.93 |
| 9.5 | 3/8  | 38