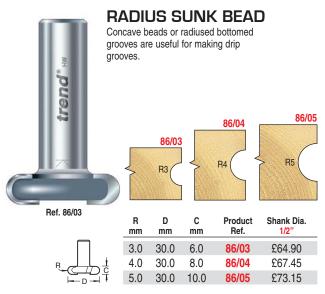

--------|----------|---------|---------|---------|-----------------|--------------------|
| 3.0     | 5.0      | 25.0    | 25.0    | 19.0    | 9/77            | £60.43             |
| 2.0     | 6.0      | 24.0    | 25.0    | 19.0    | 9/78            | £76.27             |

## WITHOUT BEARING

| WITHOUT BEATING |     |     |      |      |         |            |        |  |  |
|-----------------|-----|-----|------|------|---------|------------|--------|--|--|
|                 | R   | R2  | D    | С    | Product | Shank Dia. |        |  |  |
|                 | mm  | mm  | mm   | mm   | Ref.    | 1/4"       | 1/2"   |  |  |
|                 | 2.0 | 6.0 | 19.1 | 25.0 | 9/04    | £66.12     | £66.12 |  |  |



mm mm

25.5 2.5



mm mm mm

25.4 22.0 16.0

Ref

9/88

1/2"

£67.45