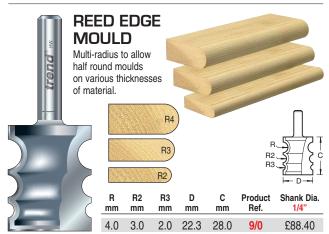

## **REED EDGE MOULD**

Decorative edge moulds for shelf edges.

| RF/ | ARING | GIII | DED |
|-----|-------|------|-----|
| BEA | ARING | GUI  | DEL |

| R<br>mm | R2<br>mm | D<br>mm | C<br>mm | B<br>mm | Product<br>Ref. | Shank Dia.<br>1/2" |
|---------|----------|---------|---------|---------|-----------------|--------------------|
| 3.0     | 5.0      | 25.0    | 25.0    | 19.0    | 9/77            | £60.43             |
| 2.0     | 6.0      | 24.0    | 25.0    | 19.0    | 9/78            | £76.27             |