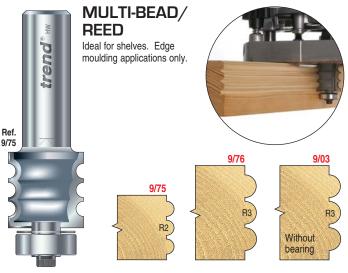

## **REED EDGE MOULD**

Decorative edge moulds for shelf edges.

| RF/ | ARING | GIII | DED |
|-----|-------|------|-----|
| BEA | ARING | GUI  | DEL |

| R<br>mm | R2<br>mm | D<br>mm | C<br>mm | B<br>mm | Product<br>Ref. | Shank Dia.<br>1/2" |
|---------|----------|---------|---------|---------|-----------------|--------------------|
| 3.0     | 5.0      | 25.0    | 25.0    | 19.0    | 9/77            | £60.43             |
| 2.0     | 6.0      | 24.0    | 25.0    | 19.0    | 9/78            | £76.27             |

## WITHOUT BEARING

| WITHOUT BEATING |     |     |      |      |         |            |        |  |  |
|-----------------|-----|-----|------|------|---------|------------|--------|--|--|
|                 | R   | R2  | D    | С    | Product | Shank Dia. |        |  |  |
|                 | mm  | mm  | mm   | mm   | Ref.    | 1/4"       | 1/2"   |  |  |
|                 | 2.0 | 6.0 | 19.1 | 25.0 | 9/04    | £66.12     | £66.12 |  |  |