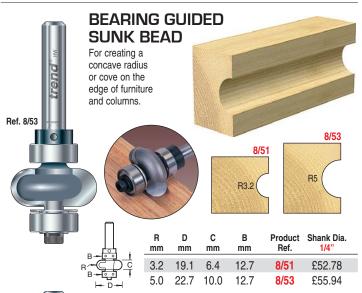

## **REED EDGE MOULD**

Decorative edge moulds for shelf edges.

| RF/ | ARING | GIII | DED |
|-----|-------|------|-----|
| BEA | ARING | GUI  | DEL |

| R<br>mm | R2<br>mm | D<br>mm | C<br>mm | B<br>mm | Product<br>Ref. | Shank Dia.<br>1/2" |
|---------|----------|---------|---------|---------|-----------------|--------------------|
| 3.0     | 5.0      | 25.0    | 25.0    | 19.0    | 9/77            | £60.43             |
| 2.0     | 6.0      | 24.0    | 25.0    | 19.0    | 9/78            | £76.27             |