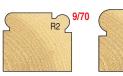

All prices are exclusive of VAT

12.7

16.0

19.0

42.9

50.8

60.2

25.4

32.0

38.0

40.0

51.0

50.8

9/5

9/6

9/19

£77.02

£97.36

£133.89

**Shank Diameter** 

1/2"

£70.00

Product

Ref.

84/49















| R   | R    | D    | D2   | В    | Product |        | Shank Diamete | er     |
|-----|------|------|------|------|---------|--------|---------------|--------|
| mm  | inch | mm   | mm   | mm   | Ref.    | 1/4"   | 8mm           | 1/2"   |
| 2.0 | 5/64 | 23.0 | 20.0 | 16.0 | 9/70    | £52.78 | -             | -      |
| 3.2 | 1/8  | 22.0 | 18.9 | 12.7 | 9/71    | £52.78 | -             | -      |
| 4.8 | 3/16 | 28.0 | 25.7 | 16.0 | 9/72    | £64.90 | £64.90        | £64.90 |
| 7.0 | -    | 31.9 | 28.6 | 16.0 | 9/73    | £71.93 | -             | £71.93 |
| 9.5 | 3/8  | 38.1 | 34.7 | 16.0 | 9/74    | -      | -             | £76.27 |
|     |      |      |      |      |         |        |               |        |





D

25.0

R

mm

13.0

С

20.00











## **REED EDGE MOULD*