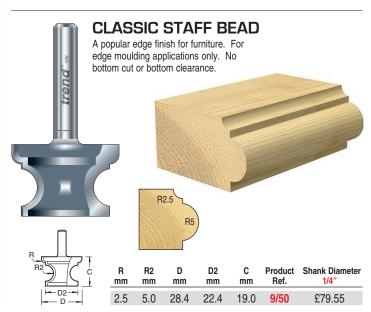

All prices are exclusive of VAT

12.7

16.0

19.0

42.9

50.8

60.2

25.4

32.0

38.0

40.0

51.0

50.8

9/5

9/6

9/19

£77.02

£97.36

£133.89

**Shank Diameter** 

1/2"

£70.00

Product

Ref.