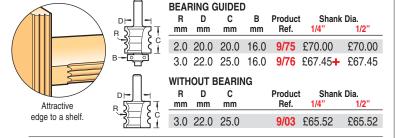

All prices are exclusive of VAT

12.7

16.0

19.0

42.9

50.8

60.2

25.4

32.0

38.0

40.0

51.0

50.8

9/5

9/6

9/19

£77.02

£97.36

£133.89

**Shank Diameter** 

1/2"

£70.00

Product

Ref.