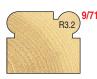

84/49

| R   | R    | D    | D2   | В    | Product |        | Shank Diamete | er     |
|-----|------|------|------|------|---------|--------|---------------|--------|
| mm  | inch | mm   | mm   | mm   | Ref.    | 1/4"   | 8mm           | 1/2"   |
| 2.0 | 5/64 | 23.0 | 20.0 | 16.0 | 9/70    | £52.78 | -             | -      |
| 3.2 | 1/8  | 22.0 | 18.9 | 12.7 | 9/71    | £52.78 | -             | -      |
| 4.8 | 3/16 | 28.0 | 25.7 | 16.0 | 9/72    | £64.90 | £64.90        | £64.90 |
| 7.0 | -    | 31.9 | 28.6 | 16.0 | 9/73    | £71.93 | -             | £71.93 |
| 9.5 | 3/8  | 38.1 | 34.7 | 16.0 | 9/74    | -      | -             | £76.27 |
|     |      |      |      |      |         |        |               |        |