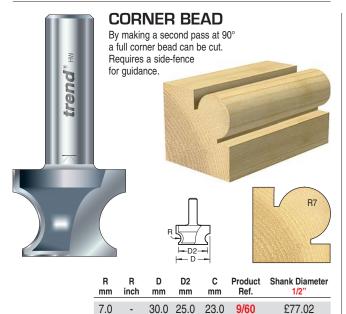

All prices are exclusive of VAT

12.7

16.0

19.0

42.9

50.8

60.2

25.4

32.0

38.0

40.0

51.0

50.8

9/5

9/6

9/19

£77.02

£97.36

£133.89

**Shank Diameter** 

1/2"

£70.00

Product

Ref.