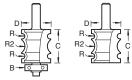

## **REED EDGE MOULD**

Decorative edge moulds for shelf edges.

| RF/ | ARING | GIII | DED |
|-----|-------|------|-----|
| BEA | ARING | GUI  | DEL |

| R<br>mm | R2<br>mm | D<br>mm | C<br>mm | B<br>mm | Product<br>Ref. | Shank Dia.<br>1/2" |
|---------|----------|---------|---------|---------|-----------------|--------------------|
| 3.0     | 5.0      | 25.0    | 25.0    | 19.0    | 9/77            | £60.43             |
| 2.0     | 6.0      | 24.0    | 25.0    | 19.0    | 9/78            | £76.27             |

## WITHOUT BEARING

| WITHOUT BEATING |     |     |      |      |         |            |        |  |  |
|-----------------|-----|-----|------|------|---------|------------|--------|--|--|
|                 | R   | R2  | D    | С    | Product | Shank Dia. |        |  |  |
|                 | mm  | mm  | mm   | mm   | Ref.    | 1/4"       | 1/2"   |  |  |
|                 | 2.0 | 6.0 | 19.1 | 25.0 | 9/04    | £66.12     | £66.12 |  |  |