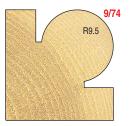

84/49

| R   | R    | D    | D2   | В    | Product |        | Shank Diamete | er     |
|-----|------|------|------|------|---------|--------|---------------|--------|
| mm  | inch | mm   | mm   | mm   | Ref.    | 1/4"   | 8mm           | 1/2"   |
| 2.0 | 5/64 | 23.0 | 20.0 | 16.0 | 9/70    | £52.78 | -             | -      |
| 3.2 | 1/8  | 22.0 | 18.9 | 12.7 | 9/71    | £52.78 | -             | -      |
| 4.8 | 3/16 | 28.0 | 25.7 | 16.0 | 9/72    | £64.90 | £64.90        | £64.90 |
| 7.0 | -    | 31.9 | 28.6 | 16.0 | 9/73    | £71.93 | -             | £71.93 |
| 9.5 | 3/8  | 38.1 | 34.7 | 16.0 | 9/74    | -      | -             | £76.27 |
|     |      |      |      |      |         |        |               |        |