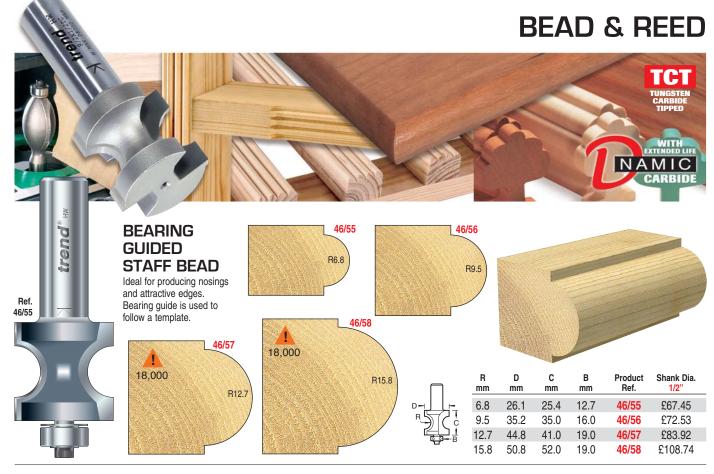

All prices are exclusive of VAT

12.7

16.0

19.0

42.9

50.8

60.2

25.4

32.0

38.0

40.0

51.0

50.8

9/5

9/6

9/19

£77.02

£97.36

£133.89

**Shank Diameter** 

1/2"

£70.00

Product

Ref.

84/49















| R   | R    | D    | D2   | В    | Product |        | Shank Diamete | er     |
|-----|------|------|------|------|---------|--------|---------------|--------|
| mm  | inch | mm   | mm   | mm   | Ref.    | 1/4"   | 8mm           | 1/2"   |
| 2.0 | 5/64 | 23.0 | 20.0 | 16.0 | 9/70    | £52.78 | -             | -      |
| 3.2 | 1/8  | 22.0 | 18.9 | 12.7 | 9/71    | £52.78 | -             | -      |
| 4.8 | 3/16 | 28.0 | 25.7 | 16.0 | 9/72    | £64.90 | £64.90        | £64.90 |
| 7.0 | -    | 31.9 | 28.6 | 16.0 | 9/73    | £71.93 | -             | £71.93 |
| 9.5 | 3/8  |