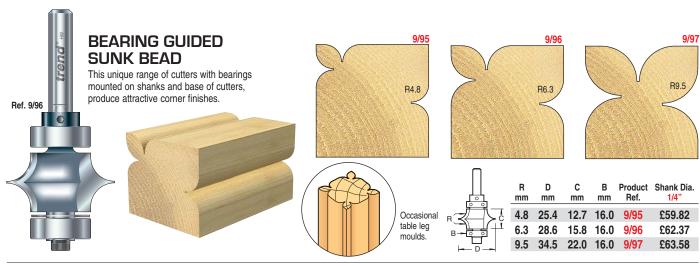

All prices are exclusive of VAT

12.7

16.0

19.0

42.9

50.8

60.2

25.4

32.0

38.0

40.0

51.0

50.8

9/5

9/6

9/19

£77.02

£97.36

£133.89

**Shank Diameter** 

1/2"

£70.00

Product

Ref.