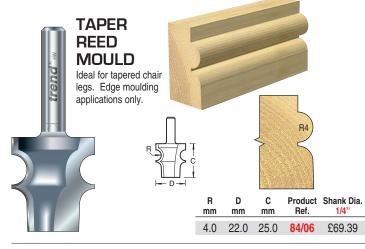

0

Product

Ref.

84/49















| R   | R    | D    | D2   | В    | Product |        | Shank Diamete | er     |
|-----|------|------|------|------|---------|--------|---------------|--------|
| mm  | inch | mm   | mm   | mm   | Ref.    | 1/4"   | 8mm           | 1/2"   |
| 2.0 | 5/64 | 23.0 | 20.0 | 16.0 | 9/70    | £52.78 | -             | -      |
| 3.2 | 1/8  | 22.0 | 18.9 | 12.7 | 9/71    | £52.78 | -             | -      |
| 4.8 | 3/16 | 28.0 | 25.7 | 16.0 | 9/72    | £64.90 | £64.90        | £64.90 |
| 7.0 | -    | 31.9 | 28.6 | 16.0 | 9/73    | £71.93 | -             | £71.93 |
| 9.5 | 3/8  | 38.1 | 34.7 | 16.0 | 9/74    | -      | -             | £76.27 |
|     |      |      |      |      |         |        |               |        |





D

25.0

R

mm

13.0

С

20.00











## **REED EDGE MOULD**

Decorative edge moulds for shelf edges.







| RF/ | ARING | GIII | DED |
|-----|-------|------|-----|
| BEA | ARING | GUI  | DEL |

| R<br>mm | R2<br>mm | D<br>mm | C<br>mm | B<br>mm | Product<br>Ref. | Shank Dia.<br>1/2" |
|---------|----------|---------|---------|---------|-----------------|--------------------|
| 3.0     | 5.0      | 25.0    | 25.0    | 19.0    | 9/77            | £60.43             |
| 2.0     | 6.0      | 24.0    | 25.0    | 19.0    | 9/78            | £76.27             |

## WITHOUT BEARING

| WITHOUT BEATING |     |     |      |      |         |            |        |  |  |
|-----------------|-----|-----|------|------|---------|------------|--------|--|--|
|                 | R   | R2  | D    | С    | Product | Shank Dia. |        |