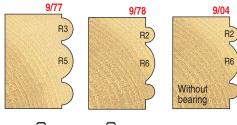

## **REED EDGE MOULD**

Decorative edge moulds for shelf edges.

| RF/ | ARING | GIII | DED |
|-----|-------|------|-----|
| BEA | ARING | GUI  | DEL |

| R<br>mm | R2<br>mm | D<br>mm | C<br>mm | B<br>mm | Product<br>Ref. | Shank Dia.<br>1/2" |
|---------|----------|---------|---------|---------|-----------------|--------------------|
| 3.0     | 5.0      | 25.0    | 25.0    | 19.0    | 9/77            | £60.43             |
| 2.0     | 6.0      | 24.0    | 25.0    | 19.0    | 9/78            | £76.27             |

## WITHOUT BEARING

| WITHOUT BEATING |     |     |      |      |         |            |        |  |  |
|-----------------|-----|-----|------|------|---------|------------|--------|--|--|
|                 | R   | R2  | D    | С    | Product | Shank Dia. |        |  |  |
|                 | mm  | mm  | mm   | mm   | Ref.    | 1/4"       | 1/2"   |  |  |
|                 | 2.0 | 6.0 | 19.1 | 25.0 | 9/04    | £66.12     | £66.12 |  |  |