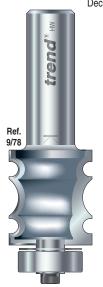

## **REED EDGE MOULD**

Decorative edge moulds for shelf edges.

| RF/ | ARING | GIII | DED |
|-----|-------|------|-----|
| BEA | ARING | GUI  | DEL |

| R<br>mm | R2<br>mm | D<br>mm | C<br>mm | B<br>mm | Product<br>Ref. | Shank Dia.<br>1/2" |
|---------|----------|---------|---------|---------|-----------------|--------------------|
| 3.0     | 5.0      | 25.0    | 25.0    | 19.0    | 9/77            | £60.43             |
| 2.0     | 6.0      | 24.0    | 25.0    | 19.0    | 9/78            | £76.27             |