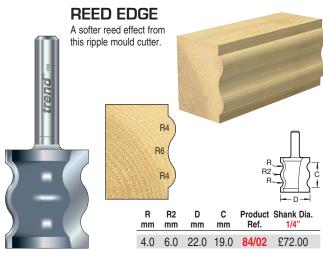

br>1/2" |
|---------|----------|---------|---------|---------|-----------------|--------------------|
| 3.0     | 5.0      | 25.0    | 25.0    | 19.0    | 9/77            | £60.43             |
| 2.0     | 6.0      | 24.0    | 25.0    | 19.0    | 9/78            | £76.27             |

## WITHOUT BEARING

| WITHOUT BEATING |     |     |      |      |         |            |        |  |  |
|-----------------|-----|-----|------|------|---------|------------|--------|--|--|
|                 | R   | R2  | D    | С    | Product | Shank Dia. |        |  |  |
|                 | mm  | mm  | mm   | mm   | Ref.    | 1/4"       | 1/2"   |  |  |
|                 | 2.0 | 6.0 | 19.1 | 25.0 | 9/04    | £66.12     | £66.12 |  |  |



mm mm

25.5 2.5



mm mm mm

25.4 22.0 16.0

Ref

9/88

1/2"

£67.45