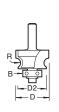

84/49

| R   | R    | D    | D2   | В    | Product |        | Shank Diamete | er     |
|-----|------|------|------|------|---------|--------|---------------|--------|
| mm  | inch | mm   | mm   | mm   | Ref.    | 1/4"   | 8mm           | 1/2"   |
| 2.0 | 5/64 | 23.0 | 20.0 | 16.0 | 9/70    | £52.78 | -             | -      |
| 3.2 | 1/8  | 22.0 | 18.9 | 12.7 | 9/71    | £52.78 | -             | -      |
| 4.8 | 3/16 | 28.0 | 25.7 | 16.0 | 9/72    | £64.90 | £64.90        | £64.90 |
| 7.0 | -    | 31.9 | 28.6 | 16.0 | 9/73    | £71.93 | -             | £71.93 |
| 9.5 | 3/8  | 38.1 | 34.7 | 16.0 | 9/74    | -      | -             | £76.27 |
|     |      |      |      |      |         |        |               |        |