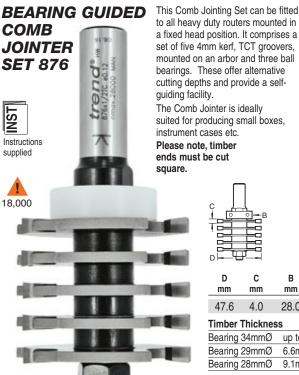

uters mounted in n. It comprises a s; TCT groovers, for and three ball fer alternative provide a selfis ideally small boxes, c. r

Timber width Max. 40.0mm

| D<br>mm          | C<br>mm | B<br>mm  | OL<br>mm   | Product<br>Ref. | Shank Diameter 1/2" |  |  |  |  |
|------------------|---------|----------|------------|-----------------|---------------------|--|--|--|--|
| 47.6             | 4.0     | 28.0     | 96.0       | 876             | £134.02             |  |  |  |  |
| Timber Thickness |         |          |            |                 |                     |  |  |  |  |
| Bearing          | 34mmØ   | up to 6  | 6.5mm      | BB34            | £14.96              |  |  |  |  |
| Bearing          | 29mmØ   | 6.6mm    | n to 9.0mm | BB29            | £14.96              |  |  |  |  |
| Bearing          | 28mmØ   | 9.1mm    | n to 9.5mm | BB28            | £14.96              |  |  |  |  |
| Spacer 8         | 3mm bor | e x 5.3m | SPAC/8/53  | £1.84 (each)    |                     |  |  |  |  |

**BEARING GUID-**