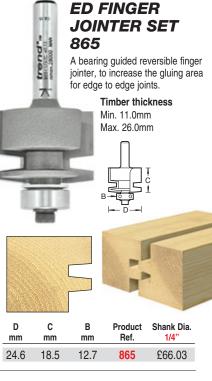

oduct<br>Ref. | Shank Diameter 1/2" |  |  |  |  |
|------------------|---------|----------|------------|-----------------|---------------------|--|--|--|--|
| 47.6             | 4.0     | 28.0     | 96.0       | 876             | £134.02             |  |  |  |  |
| Timber Thickness |         |          |            |                 |                     |  |  |  |  |
| Bearing          | 34mmØ   | up to 6  | 6.5mm      | BB34            | £14.96              |  |  |  |  |
| Bearing          | 29mmØ   | 6.6mm    | n to 9.0mm | BB29            | £14.96              |  |  |  |  |
| Bearing          | 28mmØ   | 9.1mm    | n to 9.5mm | BB28            | £14.96              |  |  |  |  |
| Spacer 8         | 3mm bor | e x 5.3m | SPAC/8/53  | £1.84 (each)    |                     |  |  |  |  |



**BEARING GUID-**

## OFFSET TONGUE & GROOVER



INST

Instructions

supplied