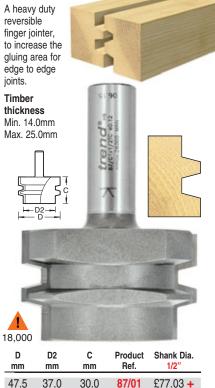

|------------------|---------|----------|------------|-----------------|---------------------|--|--|--|--|
| 47.6             | 4.0     | 28.0     | 96.0       | 876             | £134.02             |  |  |  |  |
| Timber Thickness |         |          |            |                 |                     |  |  |  |  |
| Bearing          | 34mmØ   | up to 6  | 6.5mm      | BB34            | £14.96              |  |  |  |  |
| Bearing          | 29mmØ   | 6.6mm    | n to 9.0mm | BB29            | £14.96              |  |  |  |  |
| Bearing          | 28mmØ   | 9.1mm    | n to 9.5mm | BB28            | £14.96              |  |  |  |  |
| Spacer 8         | 3mm bor | e x 5.3m | SPAC/8/53  | £1.84 (each)    |                     |  |  |  |  |



**BEARING GUID-**

## OFFSET TONGUE & GROOVER



INST

Instructions

supplied