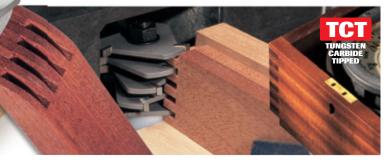

## BEARING GUID-ED FINGER JOINTER SET 866

Ūŝ

combines an assembly of five TCT slotting cutters with an abutting-edge cutter to produce a profile that extends the glue line threefold, resulting in an extremely strong joint. It fits into any portable or stationary router with a 1/2" collet.

Ref. 866 Finger Jointer

Performing the cut Timber must be machined square. The cutters should be assembled to match the spindle rotation, and be stacked at 90° to one another to ease stress on the tool.

> Timber thickness Min. 11.0mm (7/16") Max. 36.0mm (1-3/8")

Fitted with 1 cutter Timber thickness Min. 11.0mm (7/16") Max. 16.0mm (5/8") Fitted with 5 cutters Timber thickness Min. 31.0mm (1-3/16") Max. 36.0mm (1-3/8")

| D<br>mm | E<br>mm | B<br>mm | OL<br>mm | Product<br>Ref. | Shank Diameter 1/2" |
|---------|---------|---------|----------|-----------------|---------------------|
| 40.0    | 6.0     | 28.0    | 96.0     | 866             | £106.04             |
|         |         |         |          |                 |                     |