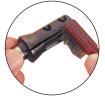

## ROTA-TIP REPLACEABLE TIPS

Blades are fitted directly onto the tool body without removing the cutter from the router, reducing downtime to a minimum. When replacing blades, please ensure they are placed into the correct seating of the tool body. Ensure the body or slot is free of debris and/or burrs, as this may cause fracture of the blade. Do not overtighten fixing screws. Run test cuts prior to production to ensure blades are aligned correctly.