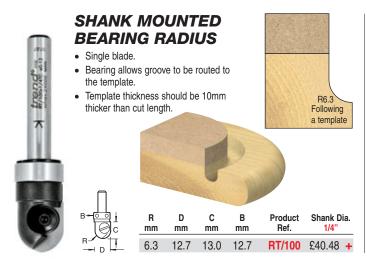

| REPLACEABLE BLADES FOR ROTA-TIP CUTTERS Product L W T Berl Bold Berl Rich Rich Rich Rich Rich Rich Rich Rich |             |      |     |      |        |          |        |       |        |       |        |               |      | //       |                   |        |          |         |      |      |          |       |                                               |       |       |       |       |          |            |       |        |               |   |
|--------------------------------------------------------------------------------------------------------------|-------------|------|-----|------|--------|----------|--------|-------|--------|-------|--------|---------------|------|----------|-------------------|--------|----------|---------|------|------|----------|------