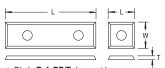

| REPLACEABLE BLADES FOR ROTA-TIP CUTTERS Product L W T Berl Bold Berl Rich Rich Rich Rich Rich Rich Rich Rich |             |      |     |      |        |          |        |       |        |       |        |               |      | //       |                   |        |          |         |      |      |          |       |                                               |       |       |       |       |          |            |       |        |               |   |
|--------------------------------------------------------------------------------------------------------------|-------------|------|-----|------|--------|----------|--------|-------|--------|-------|--------|---------------|------|----------|-------------------|--------|----------|---------|------|------|----------|-------|-----------------------------------------------|-------|-------|-------|-------|----------|------------|-------|--------|---------------|---|
| <b>FOR</b>                                                                                                   | RO          | TA   | -TI | PC   | U      | T7       | E      | 25    |        | 06,10 | 15     | 814           | //   | //       | \ 83h             | //     | //       | //,     | 860  | //   | //.      |       | //                                            | //    | //    | //    | //.   | <u>.</u> | <u>、</u> / | //    | ///    |               |   |
| Product<br>Ref.                                                                                              | L           | W    | T   | 4610 | of Ael | 102 VO   | 03 (6) | 010 A | 104,05 | 107.0 | 11/2/1 | 1814<br>21113 | 1123 | 1130;    | 1 8 32<br>11 8 32 | 1139 P | TIAT     | 7150.5° | 1165 | RITO | 3772     | A1180 | RTIB1                                         | ATHOO | ATH30 | 17260 | 71323 | AT 1323  | H1331      | 71343 | H1391  |               |   |
| STRAIG                                                                                                       | mm<br>HT BL | .ADE | mm  |      | _ W-   | <u> </u> |        |       |        | ,     |        |               |      | <u> </u> | \ <u>\</u>        |        | <u> </u> | · ·     |      |      | <u>y</u> |       | <u>y                                     </u> |       |       | · ·   | ·/    |          |            |       | Each   | Pack<br>of 10 |   |
| RB/A                                                                                                         | 29.5        | 9.0  | 1.5 |      |        |          |        | •     |        |       |        |               |      |          |                   |        |          |         |      |      |          |       |                                               |       |       |       |       |          |            |       | £7.67  | £67.49        |   |
| RB/B                                                                                                         | 49.5        | 12.0 | 1.5 |      |        |          |        |       |        | •     |        |               |      |          |                   |        |          |         |      |      |          |       |                                               |       |       |       |       |          |            |       | £9.14  | £77.80        | _ |
| RB/C                                                                                                         | 29.5        | 12.0 | 1.5 |      |        |          |        |       | •      |       |        | •             |      |          |                   | •      |          |         |      |      |          |       |                                               |       |       |       |       |          |            |       | £6.36  | £53.60        |   |
| RB/D                                                                                                         | 7.5         | 12.0 | 1.5 |      |        |          |        |       |        |       |        |               |      |          |                   | •      |          |         |      |      |          |       |                                               |       |       |       |       |          |            |       | £8.35  | £75.04        |   |
| RB/E                                                                                                         | 12.0        | 12.0 | 1.5 |      | •      |          |        |       |        |       |        |               | •    | •        | •                 |        | •        |         |      |      | •        |       |                                               |       |       |       |       |          |            |       | £4.89  | £37.57        |   |
| RB/F∗                                                                                                        | 30.0        | 12.0 | 1.5 |      |        | •        |        |       |        |       |        |               |      |          |                   |        |          |         |      |      |          |       |                                               |       |       |       |       |          |            |       | £6.36  | £50.00        | _ |
| RB/G                                                                                                         | 8.4         | 5.6  | 1.1 | •    |        |          |        |       |        |       |        |               |      |          |                   |        |          |         |      |      |          |       |                                               |       |       |       |       |          |            |       | £3.58  | £28.58        |   |
| RB/H                                                                                                         | 49.5        | 9.0  | 1.5 |      |        |          |        |       |        |       | •      |               |      |          |                   |        |          |         |      |      |          |       |                                               |       |       |       |       |          |            |       | £9.14  | £75.04        |   |
| RB/I                                                                                                         | 20.0        | 9.0  | 1.5 |      |        |          | •      |       |        |       |        |               |      |          |                   |        |          |         |      |      |          |       |                                               |       |       |       |       |          |            |       | £7.67  | -             |   |
| RB/J                                                                                                         | 29.5        | 9.0  | 1.5 |      |        |          |        |       |        |       |        |               |      |          |                   |        |          |         |      |      |          |       |                                               |       |       |       |       |          |            |       | £7.67  | -             |   |
| RB/L                                                                                                         | 13.2        | 9.0  | 1.5 |      |        |          |        |       |        |       |        |               |      |          |                   |        |          |         |      |      |          |       |                                               |       |       |       |       |          |            | •     | £5.96  | + -           |   |
| RB/T                                                                                                         | 50.0        | 12.0 | 1.7 |      |        |          |        |       |        |       |        |               |      |          |                   |        |          |         | •    | •    |          |       |                                               |       |       |       |       |          |            |       | £11.41 | £97.48        |   |
| SHAPE                                                                                                        | D BLA       | DE   |     |      |        |          |        |       |        |       |        |               |      |          |                   |        |          |         |      |      |          |       |                                               |       |       |       |       |          |            |       |        |               |   |
| RB/M                                                                                                         | 12.0        | 9.0  | 1.5 |      |        |          |        |       |        |       |        |               |      |          |                   |        |          |         |      |      |          |       | •                                             |       |       |       |       |          |            |       | £5.96  | + -           |   |
| RB/N                                                                                                         | 12.0        | 12.0 | 1.5 |      |        |          |        |       |        |       |        |               |      |          |                   |        |          |         |      |      |          |       |                                               |       |       |       |       | •        |            |       | £7.67  | -             | _ |
| RB/O                                                                                                         | 15.7        | 9.0  | 1.5 |      |        |          |        |       |        |       |        |               |      |          |                   |        |          | •       |      |      |          |       |                                               |       |       |       |       |          |            |       | £5.96  | -             |   |
| RB/P                                                                                                         | 15.7        | 9.0  | 1.5 |      |        |          |        |       |        |       |        |               |      |          |                   |        |          |         |      |      |          |       |                                               | •     |       |       |       |          |            |       | £7.67  | -             | _ |
| RB/Q                                                                                                         | 13.5        | 9.0  | 1.5 |      |        |          |        |       |        |       |        |               |      |          |                   |        |          |         |      |      |          |       |                                               |       | •     |       |       |          |            |       | £5.96  | + -           |   |
| RB/R                                                                                                         | 28.0        | 9.0  | 1.5 |      |        |          |        |       |        |       |        |               |      |          |                   |        |          |         |      |      |          |       |                                               |       |       | •     |       |          |            |       | £9.14  | -             | _ |
| RB/R/L                                                                                                       | H 28.0      | 9.0  | 1.5 |      |        |          |        |       |        |       |        |               |      |          |                   |        |          |         |      |      |          |       |                                               |       |       |       | •     |          |            |       | £9.14  | -             | _ |
| RB/S                                                                                                         | 16.3        | 12.3 | 2.0 |      |        |          |        |       |        |       |        |               |      |          |                   |        |          |         |      |      |          |       |                                               |       |       |       |       |          | •          |       | £20.25 | -             | _ |