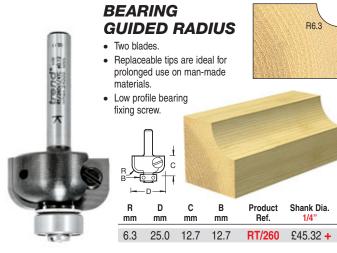

| REPLACEABLE BLADES FOR ROTA-TIP CUTTERS Product L W T Berl Bold Berl Rich Rich Rich Rich Rich Rich Rich Rich |             |      |     |      |        |          |        |       |        |       |        |               |      | //       |                   |        |          |         |      |      |          |       |                                               |       |       |       |       |          |            |       |        |               |   |
|--------------------------------------------------------------------------------------------------------------|-------------|------|-----|------|--------|----------|--------|-------|--------|-------|--------|---------------|------|----------|-------------------|--------|----------|---------|------|------|----------|-------|