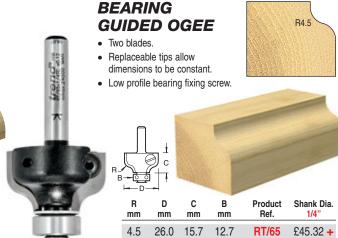

| REPLACEABLE BLADES FOR ROTA-TIP CUTTERS Product L W T Berl Bold Berl Rich Rich Rich Rich Rich Rich Rich Rich |             |      |     |      |        |          |        |       |        |       |        |               |      | //       |                   |        |          |         |      |      |          |       |                                               |       |       |       |       |          |            |       |        |               |   |
|--------------------------------------------------------------------------------------------------------------|-------------|------|-----|------|--------|----------|--------|-------|--------|-------|--------|---------------|------|----------|-------------------|--------|----------|---------|------|------|----------|-------|----