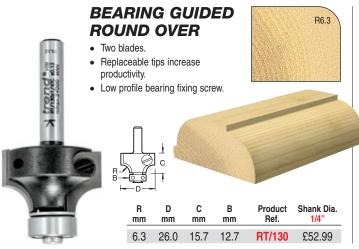

| REPLACEABLE BLADES FOR ROTA-TIP CUTTERS Product L W T Berl Bold Berl Rich Rich Rich Rich Rich Rich Rich Rich |             |      |     |      |        |          |        |       |        |       |        |               |      | //       |                   |        |          |         |      |      |          |       |                                               |       |       |       |       |          |            |       |        |               |   |
|--------------------------------------------------------------------------------------------------------------|-------------|------|-----|------|--------|----------|--------|-------|--------|-------|--------|---------------|------|----------|-------------------|--------|----------|---------|------|------|----------|-------|--