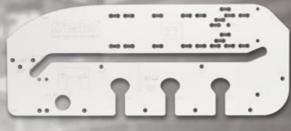

## POCKET HOLE JIGS

Multi-function jigs for new work, repair work & use on different material thicknesses.

Multiple Applications •

Fast Set-Up

Strong Joints

SINGLE POCKET

NEW

PRO POCKET HOLE JIG

NEW

pages 201-207

3-IN-1 POCKET