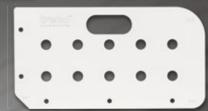

## WORKTOP JIGS

New Compact Grade High Pressure Laminate routing jigs for fitting worktops & making user-made table top workbenches.

**MULTI-FUNCTIONAL** TABLE TOP JIG

**WORKTOP JIG 650MM** 

NEW

MULTI-MATERIAL WORKTOP JIG 700MM

Set-Up & Cut

Multiple Worktop **Applications** 

**Compact Grade High** Pressure Laminate

NEW

pages 158-161