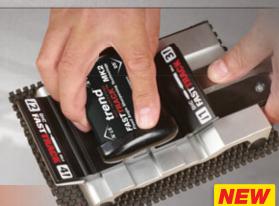

## FASTTRACK SHARPENER MK2

To sharpen, hone & finish chisels & plane irons between 3mm & 65mm wide.

4 Angle Sharpening

**High Performance Diamond Sharpening** 

page 220