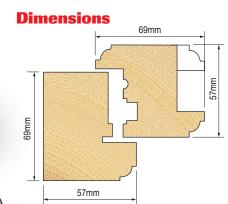

#### Timber High Performance style windows with the following features:

誠

- Outer frame section 69mm x 57mm. Sash section 69mm x 57mm.
- Standard ovolo profile on outer frame and sash.
- Euro groove for high security espagnolette locking system.
- All outer frame and sash joints are combed.
- Will also produce single tenon for mullion and transom joints (mortise hole required).
- An optional mechanical mullion and transom joint can be produced.
- Locating check for top-hung or side-hung friction stays and locked night vent position.
- Can also accommodate egress friction hinges allowing windows to conform to building regulations.
- 4mm groove width in outer frame to accept standard weather seals.
- Produces 18mm rebate depths in outer frame.