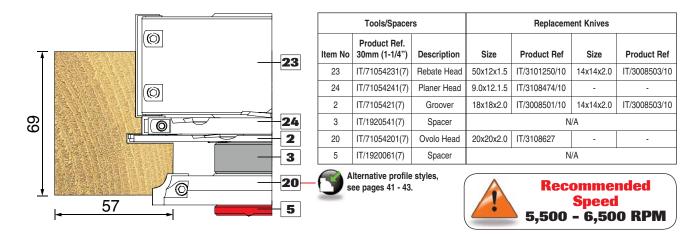

# 2 Slot Tenons for Outer Frame Head & Sill

| Tools/Spacers |                               |             | Replacement Knives |               |           |               |
|---------------|-------------------------------|-------------|--------------------|---------------|-----------|---------------|
| Item No       | Product Ref.<br>30mm (1-1/4") | Description | Size               | Product Ref   | Size      | Product Ref   |
| 15            | IT/1920561(7)                 | Spacer      | N/A                |               |           |               |
| 33            | IT/71054331(7)                | Tenon Head  | 9.6x12x1.5         | IT/3007507/10 | 14x14x2.0 | IT/3008503/10 |
| 34            | IT/1920471(7)                 | Spacer      | N/A                |               |           |               |
| 35            | IT/71054351(7)                | Tenon Head  | 9.6x12x1.5         | IT/3007507/10 | 14x14x2.0 | IT/3008503/10 |
| 11            | IT/1920551(7)                 | Spacer      | N/A                |               |           |               |
| 5             | IT/1920061(7)                 | Spacer      | N/A                |               |           |               |