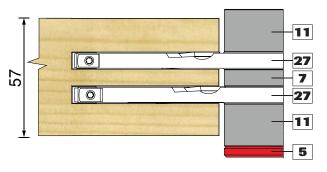

### Slot Tenon for Sash Stiles

| Tools/Spacers |                               |             | Replacement Knives |               |           |               |
|---------------|-------------------------------|-------------|--------------------|---------------|-----------|---------------|
| Item No       | Product Ref.<br>30mm (1-1/4") | Description | Size               | Product Ref   | Size      | Product Ref   |
| 11            | IT/1920551(7)                 | Spacer      | N/A                |               |           |               |
| 27            | IT/71054271(7)                | Tenon Head  | 7.5x12x1.5         | IT/3107512/10 | 14x14x2.0 | IT/3008503/10 |
| 7             | IT/1927801(7)                 | Spacer      | N/A                |               |           |               |
| 5             | IT/1920061(7)                 | Spacer      | N/A                |               |           |               |