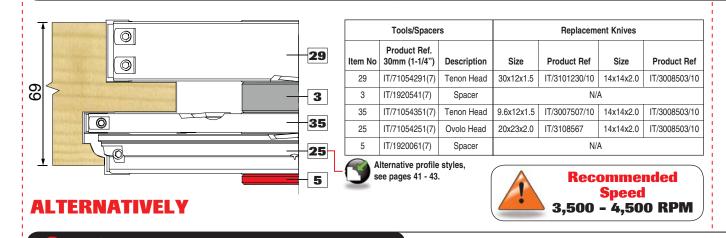

## **1** Tenon Tools for Outer Frame Jambs

# 2 Slot Tenons for Outer Frame Head & Sill

| Tools/Spacers |                               |             | Replacement Knives |               |           |               |
|---------------|-------------------------------|-------------|--------------------|---------------|-----------|---------------|
| Item No       | Product Ref.<br>30mm (1-1/4") | Description | Size               | Product Ref   | Size      | Product Ref   |
| 15            | IT/1920561(7)                 | Spacer      | N/A                |               |           |               |
| 33            | IT/71054331(7)                | Tenon Head  | 9.6x12x1.5         | IT/3007507/10 | 14x14x2.0 | IT/3008503/10 |
| 34            | IT/1920471(7)                 | Spacer      | N/A                |               |           |               |
| 35            | IT/71054351(7)                | Tenon Head  | 9.6x12x1.5         | IT/3007507/10 | 14x14x2.0 | IT/3008503/10 |
| 11            | IT/1920551(7)                 | Spacer      | N/A                |               |           |               |
| 5             | IT/1920061(7)                 | Spacer      | N/A                |               |           |               |