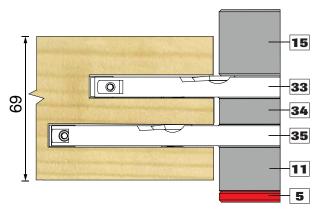

# 2 Slot Tenons for Outer Frame Head & Sill

| Tools/Spacers |                               |             | Replacement Knives |               |           |               |
|---------------|-------------------------------|-------------|--------------------|---------------|-----------|---------------|
| Item No       | Product Ref.<br>30mm (1-1/4") | Description | Size               | Product Ref   | Size      | Product Ref   |
| 15            | IT/1920561(7)                 | Spacer      | N/A                |               |           |               |
| 33            | IT/71054331(7)                | Tenon Head  | 9.6x12x1.5         | IT/3007507/10 | 14x14x2.0 | IT/3008503/10 |
| 34            | IT/1920471(7)                 | Spacer      | N/A                |               |           |               |
| 35            | IT/71054351(7)                | Tenon Head  | 9.6x12x1.5         | IT/3007507/10 | 14x14x2.0 | IT/3008503/10 |
| 11            | IT/1920551(7)                 | Spacer      | N/A                |               |           |               |
| 5             | IT/1920061(7)                 | Spacer      | N/A                |               |           |               |