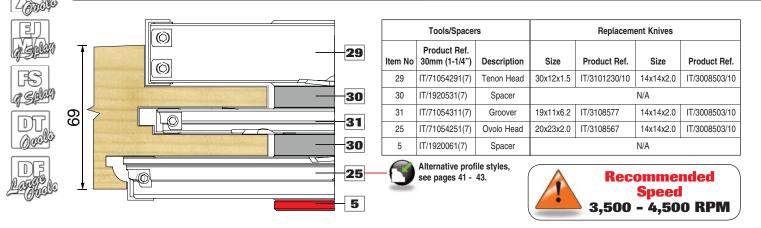

## **1** Tenon Tools for Outer Frame Jambs

# 2 Slot Tenons for Outer Frame Head & Sill

| Tools/Spacers |                               |             | Replacement Knives |               |           |               |
|---------------|-------------------------------|-------------|--------------------|---------------|-----------|---------------|
| Item No       | Product Ref.<br>30mm (1-1/4") | Description | Size               | Product Ref   | Size      | Product Ref   |
| 15            | IT/1920561(7)                 | Spacer      | N/A                |               |           |               |
| 33            | IT/71054331(7)                | Tenon Head  | 9.6x12x1.5         | IT/3007507/10 | 14x14x2.0 | IT/3008503/10 |
| 34            | IT/1920471(7)                 | Spacer      | N/A                |               |           |               |
| 35            | IT/71054351(7)                | Tenon Head  | 9.6x12x1.5         | IT/3007507/10 | 14x14x2.0 | IT/3008503/10 |
| 11            | IT/1920551(7)                 | Spacer      | N/A                |               |           |               |
| 5             | IT/1920061(7)                 | Spacer      | N/A                |               |           |               |