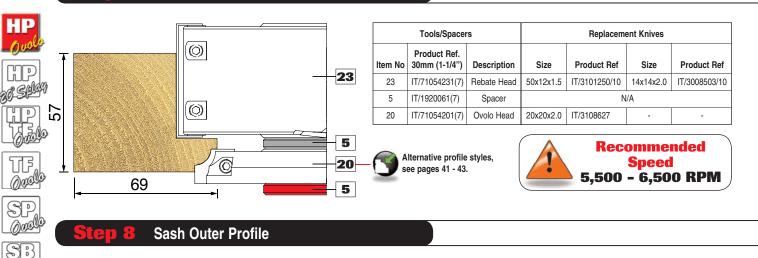

#### Sash Inner Profile

Replacement knives with a /10 are sold in packs of 10.

Speed 5,500 - 6,500 RPM

3

D )

| Tools and Spacers | Tool Set-up         | Machined Profile                                                                                                                                                                                                                                             |
|-------------------|---------------------|--------------------------------------------------------------------------------------------------------------------------------------------------------------------------------------------------------------------------------------------------------------|
|                   |                     | Jamb<br>Jamb<br>Jamb<br>Jamb<br>Jamb<br>Jamb<br>Jamb<br>Jamb                                                                                                                                                                                                 |
| Tools and Spacers | Tool Set-up         | Machined Profile                                                                                                                                                                                                                                             |
|                   |                     | Stile                                                                                                                                                                                                                                                        |
| Tools and Spacers | Tool Set-up         | Machined Profile                                                                                                                                                                                                                                             |
|                   |                     | Outer sash profile once<br>glued, assembled and dry.                                                                                                                                                                                                         |
|                   | DULAR WINDOW SYSTEM | This system is supplied with a wallchart and individual<br>specification sheets per step. The wallchart can be<br>mounted next to the spindle moulder for quick selection<br>otols.DescriptionProduct RefWallchartWALL/MWS/HPSpecification ManualWANU/MWS/HP |