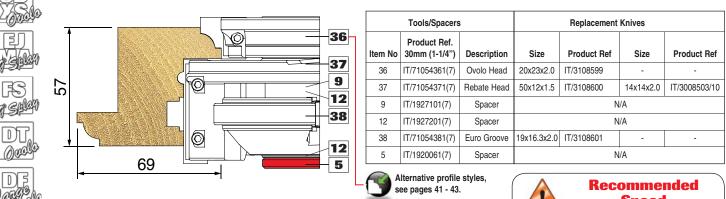

#### Sash Inner Profile

Replacement knives with a /10 are sold in packs of 10.

Speed 5,500 - 6,500 RPM

3

D )

| Tools and Spacers | Tool Set-up         | Machined Profile                                                                                                                                                                                                                                             |
|-------------------|---------------------|--------------------------------------------------------------------------------------------------------------------------------------------------------------------------------------------------------------------------------------------------------------|
|                   |                     | Jamb<br>Jamb<br>Jamb<br>Jamb<br>Jamb<br>Jamb<br>Jamb<br>Jamb                                                                                                                                                                                                 |
| Tools and Spacers | Tool Set-up         | Machined Profile                                                                                                                                                                                                                                             |
|                   |                     | Stile                                                                                                                                                                                                                                                        |
| Tools and Spacers | Tool Set-up         | Machined Profile                                                                                                                                                                                                                                             |
|                   |                     | Outer sash profile once<br>glued, assembled and dry.                                                                                                                                                                                                         |
|                   | DULAR WINDOW SYSTEM | This system is supplied with a wallchart and individual<br>specification sheets per step. The wallchart can be<br>mounted next to the spindle moulder for quick selection<br>otols.DescriptionProduct RefWallchartWALL/MWS/HPSpecification ManualWANU/MWS/HP |