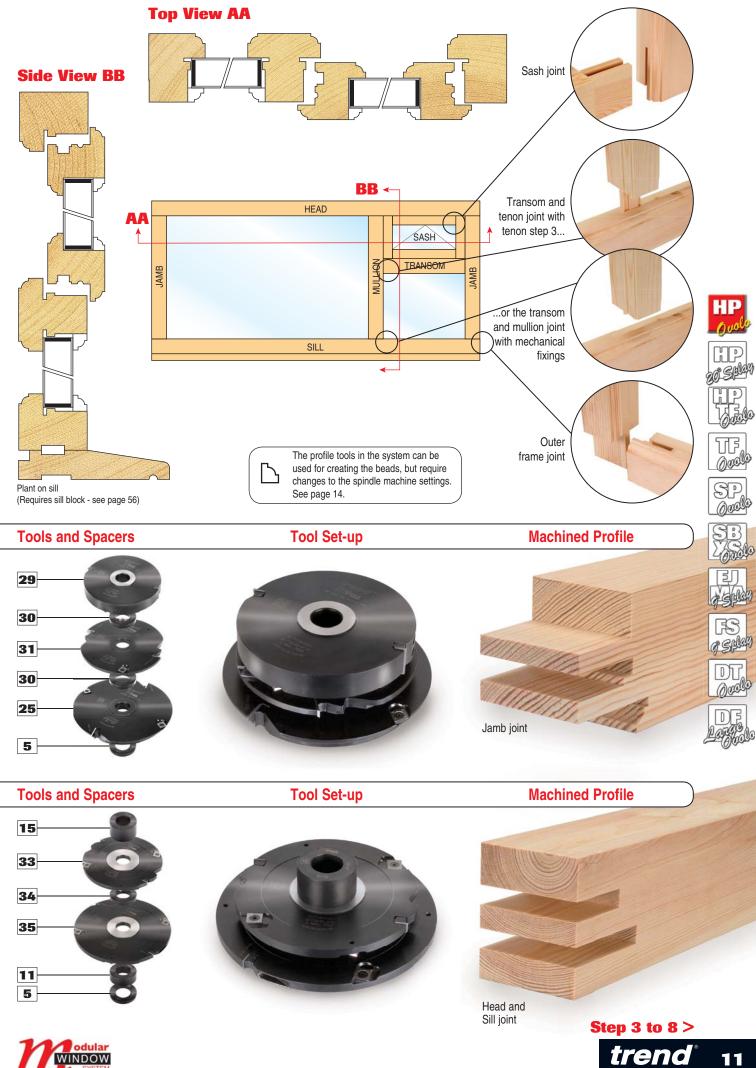

#### Timber High Performance style windows with the following features:

誠

- Outer frame section 69mm x 57mm. Sash section 69mm x 57mm.
- Standard ovolo profile on outer frame and sash.
- Euro groove for high security espagnolette locking system.
- All outer frame and sash joints are combed.
- Will also produce single tenon for mullion and transom joints (mortise hole required).
- An optional mechanical mullion and transom joint can be produced.
- Locating check for top-hung or side-hung friction stays and locked night vent position.
- Can also accommodate egress friction hinges allowing windows to conform to building regulations.
- 4mm groove width in outer frame to accept standard weather seals.
- Produces 18mm rebate depths in outer frame.

175

SP

Ocelle

() celle

- Produces 18mm x 42mm rebates in the sash.
- Separate routing jigs available for producing a mortise for the espagnolette lock body and the slot in the sash for the trickle vent.

#### Sash Inner Profile

Replacement knives with a /10 are sold in packs of 10.

Speed 5,500 - 6,500 RPM

3

D )

| Tools and Spacers | Tool Set-up         | Machined Profile                                                                                                                                                                                                                                             |
|-------------------|---------------------|--------------------------------------------------------------------------------------------------------------------------------------------------------------------------------------------------------------------------------------------------------------|
|                   |                     | Jamb<br>Jamb<br>Jamb<br>Jamb<br>Jamb<br>Jamb<br>Jamb<br>Jamb                                                                                                                                                                                                 |
| Tools and Spacers | Tool Set-up         | Machined Profile                                                                                                                                                                                                                                             |
|                   |                     | Stile                                                                                                                                                                                                                                                        |
| Tools and Spacers | Tool Set-up         | Machined Profile                                                                                                                                                                                                                                             |
|                   |                     | Outer sash profile once<br>glued, assembled and dry.                                                                                                                                                                                                         |
|                   | DULAR WINDOW SYSTEM | This system is supplied with a wallchart and individual<br>specification sheets per step. The wallchart can be<br>mounted next to the spindle moulder for quick selection<br>otols.DescriptionProduct RefWallchartWALL/MWS/HPSpecification ManualWANU/MWS/HP |