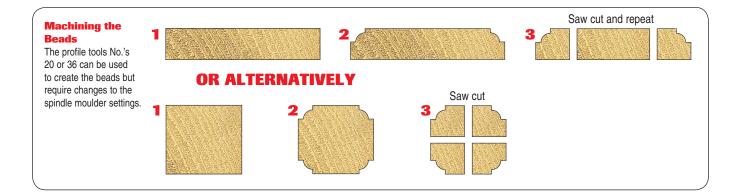

f.<br>30mm (1-1/4") | Description | Size               | Product Ref   | Size      | Product Ref   |
| 11            | IT/1920551(7)                 | Spacer      | N/A                |               |           |               |
| 27            | IT/71054271(7)                | Tenon Head  | 7.5x12x1.5         | IT/3107512/10 | 14x14x2.0 | IT/3008503/10 |
| 7             | IT/1927801(7)                 | Spacer      | N/A                |               |           |               |
| 5             | IT/1920061(7)                 | Spacer      | N/A                |               |           |               |

Replacement knives with a /10 are sold in packs of 10.



trend 12





#### Sash Inner Profile





Replacement knives with a /10 are sold in packs of 10.

Speed 5,500 - 6,500 RPM





3

D )

| Tools and Spacers | Tool Set-up         | Machined Profile                                                                                                                                                                                                                                             |
|-------------------|---------------------|--------------------------------------------------------------------------------------------------------------------------------------------------------------------------------------------------------------------------------------------------------------|
|                   |                     | Jamb<br>Jamb<br>Jamb<br>Jamb<br>Jamb<br>Jamb<br>Jamb<br>Jamb