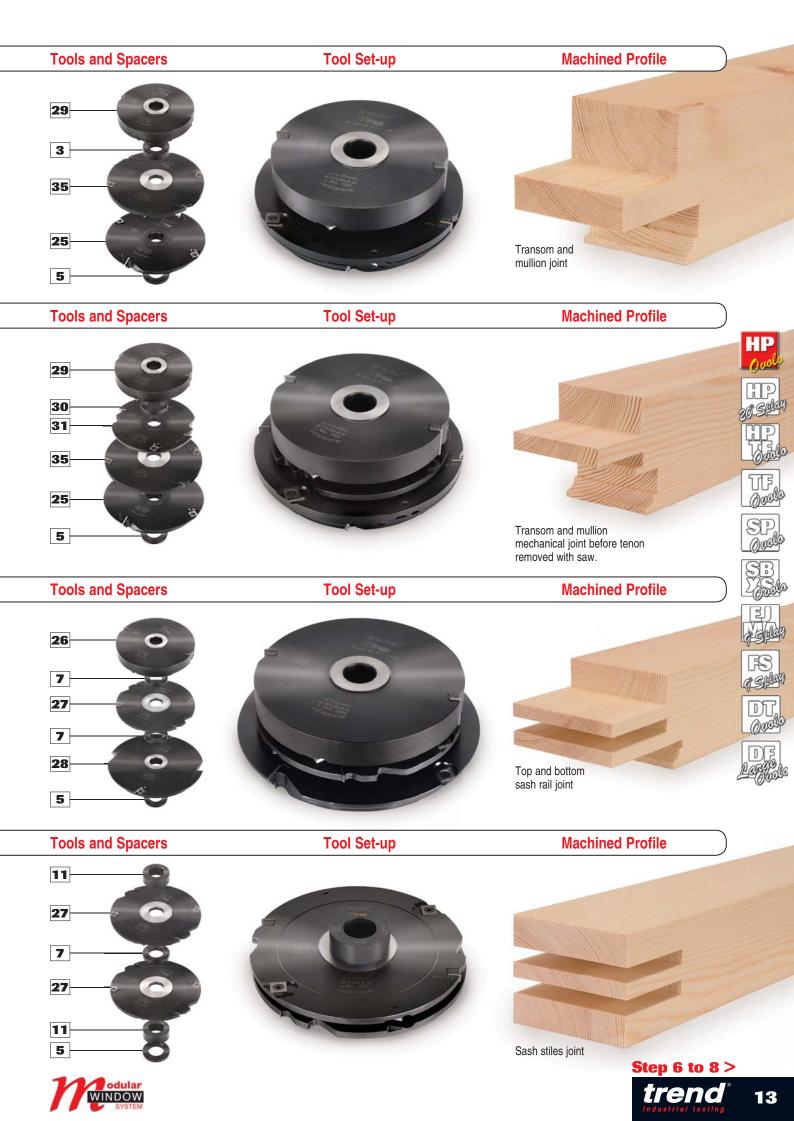

#### Sash Inner Profile

Replacement knives with a /10 are sold in packs of 10.

Speed 5,500 - 6,500 RPM

3

D )

| Tools and Spacers | Tool Set-up         | Machined Profile                                                                                                                                                                                                                                             |
|-------------------|---------------------|--------------------------------------------------------------------------------------------------------------------------------------------------------------------------------------------------------------------------------------------------------------|
|                   |                     | Jamb<br>Jamb<br>Jamb<br>Jamb<br>Jamb<br>Jamb<br>Jamb<br>Jamb                                                                                                                                                                                                 |
| Tools and Spacers | Tool Set-up         | Machined Profile                                                                                                                                                                                                                                             |
|                   |                     | Stile                                                                                                                                                                                                                                                        |
| Tools and Spacers | Tool Set-up         | Machined Profile                                                                                                                                                                                                                                             |
|                   |                     | Outer sash profile once<br>glued, assembled and dry.                                                                                                                                                                                                         |
|                   | DULAR WINDOW SYSTEM | This system is supplied with a wallchart and individual<br>specification sheets per step. The wallchart can be<br>mounted next to the spindle moulder for quick selection<br>otols.DescriptionProduct RefWallchartWALL/MWS/HPSpecification ManualWANU/MWS/HP |