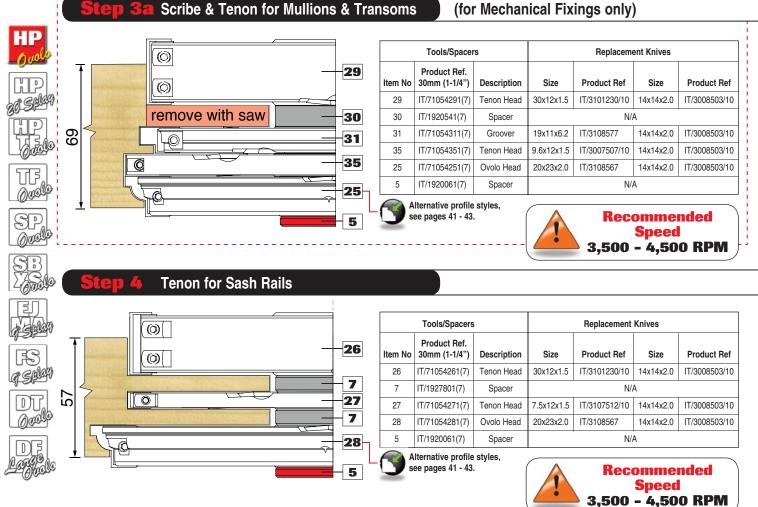

# 2 Slot Tenons for Outer Frame Head & Sill

| Tools/Spacers |                               |             | Replacement Knives |               |           |               |
|---------------|-------------------------------|-------------|--------------------|---------------|-----------|---------------|
| Item No       | Product Ref.<br>30mm (1-1/4") | Description | Size               | Product Ref   | Size      | Product Ref   |
| 15            | IT/1920561(7)                 | Spacer      | N/A                |               |           |               |
| 33            | IT/71054331(7)                | Tenon Head  | 9.6x12x1.5         | IT/3007507/10 | 14x14x2.0 | IT/3008503/10 |
| 34            | IT/1920471(7)                 | Spacer      | N/A                |               |           |               |
| 35            | IT/71054351(7)                | Tenon Head  | 9.6x12x1.5         | IT/3007507/10 | 14x14x2.0 | IT/3008503/10 |
| 11            | IT/1920551(7)                 | Spacer      | N/A                |               |           |               |
| 5             | IT/1920061(7)                 | Spacer      | N/A                |               |           |               |

### Slot Tenon for Sash Stiles

| Tools/Spacers |                               |             | Replacement Knives |               |           |               |
|---------------|-------------------------------|-------------|--------------------|---------------|-----------|---------------|
| Item No       | Product Ref.<br>30mm (1-1/4") | Description | Size               | Product Ref   | Size      | Product Ref   |
| 11            | IT/1920551(7)                 | Spacer      | N/A                |               |           |               |
| 27            | IT/71054271(7)                | Tenon Head  | 7.5x12x1.5         | IT/3107512/10 | 14x14x2.0 | IT/3008503/10 |
| 7             | IT/1927801(7)                 | Spacer      | N/A                |               |           |               |
| 5             | IT/1920061(7)                 | Spacer      | N/A                |               |           |               |