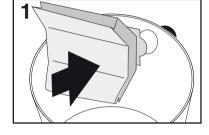

## INSERTING THE COLLECTION BAG

- Insert the collection bag into the container with the opening towards the front of the vacuum cleaner.
- Turn bag through 90°. Pull the collection bag opening over the container deflector flange ensuring the collection bag opening passes over the ridge on the container deflector. The card reinforcement will need to bend slightly to ensure that collection bag is pushed tight to the interior wall of the container.
- Carefully rotate bag so card reinforcement is uppermost.
- Check that the collection bag card reinforced opening is completely tight against the interior wall of the container. Fold out the rest of the disposal collection bag downwards into the container.
- Reattach the vacuum head again, ensuring power cable is not fouling or trapped, and lock the container catches