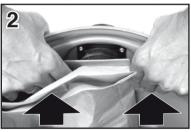

## INSERTING THE COLLECTION BAG

- Insert the collection bag into the container with the opening towards the front of the vacuum cleaner.
- Turn bag through 90°. Pull the collection bag opening over the container deflector flange ensuring the collection bag opening passes over the ridge on the container deflector. The card reinforcement will need to bend slightly to ensure that collection bag is pushed tight to the interior wall of the container.
- Carefully rotate bag so card reinforcement is uppermost.
- Check that the collection bag card reinforced opening is completely tight against the interior wall of the container. Fold out the rest of the disposal collection bag downwards into the container.
- Reattach the vacuum head again, ensuring power cable is not fouling or trapped, and lock the container catches