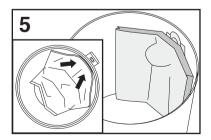

## INSERTING THE COLLECTION BAG

- Insert the collection bag into the container with the opening towards the front of the vacuum cleaner.
- Turn bag through 90°. Pull the collection bag opening over the container deflector flange ensuring the collection bag opening passes over the ridge on the container deflector. The card reinforcement will need to bend slightly to ensure that collection bag is pushed tight to the interior wall of the container.
- Carefully rotate bag so card reinforcement is uppermost.
- Check that the collection bag card reinforced opening is completely tight against the interior wall of the container. Fold out the rest of the disposal collection bag downwards into the container.
- Reattach the vacuum head again, ensuring power cable is not fouling or trapped, and lock the container catches