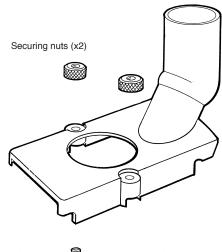

## **Central Dust Hood Set**

- For general routing operations.
- Fits Elu MOF 131 and 177(E).
- A three piece set which includes a central hood and a hose clip.
- A reducer ring is also supplied when smaller diameters cutters are used.
- Hood is fixed in position with two nuts and bolts.
- Hose not supplied.

Reducing ring (x1)

Dust hood (x1)

Hood fixing screws (x2)

© Trend Machinery & Cutting Tools Ltd 2000 E & OE