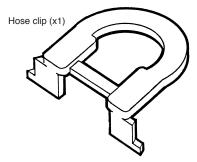

## **Central Dust Hood Set**

- For general routing operations.
- Fits Elu MOF 131 and 177(E).
- A three piece set which includes a central hood and a hose clip.
- A reducer ring is also supplied when smaller diameters cutters are used.
- Hood is fixed in position with two nuts and bolts.
- Hose not supplied.