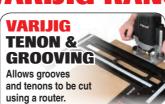

ridge travel is 6-29/32 inch (176mm).
- Can be used as a length stop.

**Product Reference:** 

#### U\*VJS/CG/AGS

Router & clamp guide not included.



# **FEATHER BOARD**

**Feather board finger** pressure accessory.

- Clamps to the Variiig clamp guide which can then be easily clamped to a router table top.
- Provides horizontal side pressure.
- Includes fixing kit.

**Product Reference:** 

U\*VJS/CG/FB

Clamp guide not included.



## BACK-TO-BACK CLIPS

NEW

Allows two Variiiq clamp guides to be joined back to back.

- Clips comprise of alloy brackets and knobs
- Raises component up 1-1/4 inch (32mm) for unobtrusive clamping especially for full edge mould work.

Product Reference:

U\*VJS/CG/BBC

Clamp guide not included.

U\*VJS/TG/JIG



# OTHER PRODUCTS IN THE VARIJIG RANGE







cat page 18