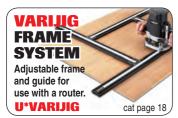

- Bridge travel is 6-29/32 inch (176mm).
- Can be used as a length stop.

**Product Reference:** 

#### U\*VJS/CG/AGS

Router & clamp guide not included.



# **FEATHER BOARD**

**Feather board finger** pressure accessory.

- Clamps to the Variiig clamp guide which can then be easily clamped to a router table top.
- Provides horizontal side pressure.
- Includes fixing kit.

**Product Reference:** 

U\*VJS/CG/FB

Clamp guide not included.



## BACK-TO-BACK CLIPS

NEW

Allows two Variiiq clamp guides to be joined back to back.

- Clips comprise of alloy brackets and knobs
- Raises component up 1-1/4 inch (32mm) for unobtrusive clamping especially for full edge mould work.

Product Reference:

U\*VJS/CG/BBC

Clamp guide not included.

U\*VJS/TG/JIG



# OTHER PRODUCTS IN THE VARIJIG RANGE







cat page 18