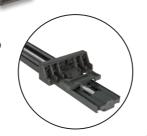

# **FEATHER BOARD**

**Feather board finger** pressure accessory.

- Clamps to the Variiig clamp guide which can then be easily clamped to a router table top.
- Provides horizontal side pressure.
- Includes fixing kit.