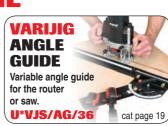

6-29/32 inch (176mm).
- Can be used as a length stop.

**Product Reference:** 

#### U\*VJS/CG/AGS

Router & clamp guide not included.



# **FEATHER BOARD**

**Feather board finger** pressure accessory.

- Clamps to the Variiig clamp guide which can then be easily clamped to a router table top.
- Provides horizontal side pressure.
- Includes fixing kit.

**Product Reference:** 

U\*VJS/CG/FB

Clamp guide not included.



## BACK-TO-BACK CLIPS

NEW

Allows two Variiiq clamp guides to be joined back to back.

- Clips comprise of alloy brackets and knobs
- Raises component up 1-1/4 inch (32mm) for unobtrusive clamping especially for full edge mould work.

Product Reference:

U\*VJS/CG/BBC

Clamp guide not included.

U\*VJS/TG/JIG



# OTHER PRODUCTS IN THE VARIJIG RANGE







cat page 18