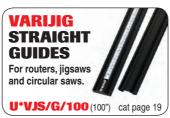

Bridge travel is 6-29/32 inch (176mm).
- Can be used as a length stop.

**Product Reference:** 

#### U\*VJS/CG/AGS

Router & clamp guide not included.



# **FEATHER BOARD**

**Feather board finger** pressure accessory.

- Clamps to the Variiig clamp guide which can then be easily clamped to a router table top.
- Provides horizontal side pressure.
- Includes fixing kit.

**Product Reference:** 

U\*VJS/CG/FB

Clamp guide not included.



## BACK-TO-BACK CLIPS

NEW

Allows two Variiiq clamp guides to be joined back to back.

- Clips comprise of alloy brackets and knobs
- Raises component up 1-1/4 inch (32mm) for unobtrusive clamping especially for full edge mould work.

Product Reference:

U\*VJS/CG/BBC

Clamp guide not included.

U\*VJS/TG/JIG



# OTHER PRODUCTS IN THE VARIJIG RANGE







cat page 18