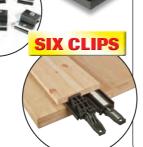

# SIDE-TO-SIDE CLIPS

Allows two clamp guides to join side-to-side to clamp workpiece to workbench, obstruction free.

- Clamp one guide to the bench and attach another clamp upside down.
- Two clamps joined together creates a 4-7/16 inch (112mm) wide component support surface which is ideal for sanding.
- Six adapters are included so three pairs of clamps can be linked securely together.

**Product Reference:** 

U\*VJS/CG/SSC NEW

Clamp guide not included.