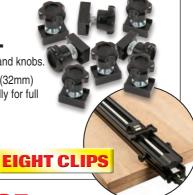

## BACK-TO-BACK CLIPS

NEW

Allows two Variiiq clamp guides to be joined back to back.

- Clips comprise of alloy brackets and knobs
- Raises component up 1-1/4 inch (32mm) for unobtrusive clamping especially for full edge mould work.

Product Reference:

U\*VJS/CG/BBC

Clamp guide not included.

U\*VJS/TG/JIG