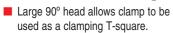

### **SOUARING ATTACHMENT**

Allows varijig clamp guide to be squared up for maximum accuracy.

- Serrated front edge.
- Includes fixing screws.

**Product Reference:** 

U\*VJS/CG/SOA