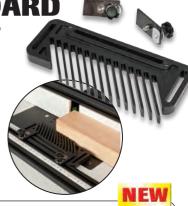

# **FEATHER BOARD**

**Feather board finger** pressure accessory.

- Clamps to the Variiig clamp guide which can then be easily clamped to a router table top.
- Provides horizontal side pressure.
- Includes fixing kit.

**Product Reference:** 

U\*VJS/CG/FB

Clamp guide not included.