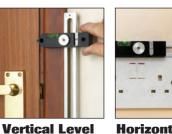

## **MULTISCRIBE PRO**

The Multiscribe Pro is a profile matching tool used to transfer contours from one shape to another and mark on to various materials.

- 15 functions including parallel scribe, convex scribe, contour profile scribing and line block.
- Multi-function tool for a variety of marking out applications.
- For use by all trades, carpenters, joiners, builders etc.
- Built in spirit level and pencil sharpener.
- Steel blade with 3/16" & 1/4" graduations for profiling.

## **Product Reference:**

## U\*MS/PRO



**Compass** The drawing of circles with various diameters.



**Profile Scribe (Contour)** The drawing of an equidistant line parallel to a chosen edge.



45° Miter Marks a line at 45° to a given straight or flat surface.







"15 FUNCTIONS

IN ONE TOOL"



**Convex Scribe** 

45° Miter



**Mini Scribe Block** 

**45° Tile Scorer** 



90° Square

**String Line** 



**Plumb Bob** 

**Line Block** 



**Depth Gauge** 



**Picture Hanging** Gauge