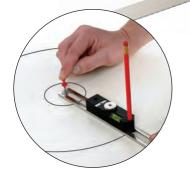

## U\*MS/PRO

**Compass** The drawing of circles with various diameters.

**Profile Scribe (Contour)** The drawing of an equidistant line parallel to a chosen edge.

45° Miter Marks a line at 45° to a given straight or flat surface.