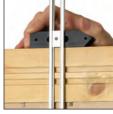

## U\*MS/PRO

**Compass** The drawing of circles with various diameters.

**Profile Scribe (Contour)** The drawing of an equidistant line parallel to a chosen edge.

45° Miter Marks a line at 45° to a given straight or flat surface.