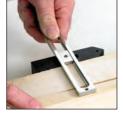

## U\*MS/PRO

**Compass** The drawing of circles with various diameters.

**Profile Scribe (Contour)** The drawing of an equidistant line parallel to a chosen edge.

45° Miter Marks a line at 45° to a given straight or flat surface.