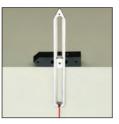

used to transfer contours from one shape to another and mark on to various materials.

- 15 functions including parallel scribe, convex scribe, contour profile scribing and line block.
- Multi-function tool for a variety of marking out applications.
- For use by all trades, carpenters, joiners, builders etc.
- Built in spirit level and pencil sharpener.
- Steel blade with 3/16" & 1/4" graduations for profiling.

## **Product Reference:**

## U\*MS/PRO



**Compass** The drawing of circles with various diameters.



**Profile Scribe (Contour)** The drawing of an equidistant line parallel to a chosen edge.



45° Miter Marks a line at 45° to a given straight or flat surface.







"15 FUNCTIONS

IN ONE TOOL"



**Convex Scribe** 

45° Miter



**Mini Scribe Block** 

**45° Tile Scorer** 



90° Square

**String Line** 



**Plumb Bob** 

**Line Block** 



**Depth Gauge** 



**Picture Hanging** Gauge