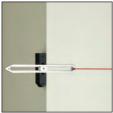

one shape to another and mark on to various materials.

- 15 functions including parallel scribe, convex scribe, contour profile scribing and line block.
- Multi-function tool for a variety of marking out applications.
- For use by all trades, carpenters, joiners, builders etc.
- Built in spirit level and pencil sharpener.
- Steel blade with 3/16" & 1/4" graduations for profiling.

## **Product Reference:**

## U\*MS/PRO



**Compass** The drawing of circles with various diameters.



**Profile Scribe (Contour)** The drawing of an equidistant line parallel to a chosen edge.



45° Miter Marks a line at 45° to a given straight or flat surface.







"15 FUNCTIONS

IN ONE TOOL"



**Convex Scribe** 

45° Miter



**Mini Scribe Block** 

**45° Tile Scorer** 



90° Square

**String Line** 



**Plumb Bob** 

**Line Block** 



**Depth Gauge** 



**Picture Hanging** Gauge