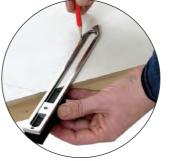

## **MULTISCRIBE PRO**

The Multiscribe Pro is a profile matching tool used to transfer contours from one shape to another and mark on to various materials.

- 15 functions including parallel scribe, convex scribe, contour profile scribing and line block.
- Multi-function tool for a variety of marking out applications.
- For use by all trades, carpenters, joiners, builders etc.
- Built in spirit level and pencil sharpener.
- Steel blade with 3/16" & 1/4" graduations for profiling.

"15 FUNCTIONS

IN ONE TOOL"

**Convex Scribe** 

45° Miter

**Mini Scribe Block** 

**45° Tile Scorer** 

90° Square

**String Line** 