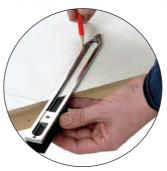

## **MULTISCRIBE PRO**

The Multiscribe Pro is a profile matching tool used to transfer contours from one shape to another and mark on to various materials.

- 15 functions including parallel scribe, convex scribe, contour profile scribing and line block.
- Multi-function tool for a variety of marking out applications.
- For use by all trades, carpenters, joiners, builders etc.
- Built in spirit level and pencil sharpener.
- Steel blade with 3/16" & 1/4" graduations for profiling.

"15 FUNCTIONS

IN ONE TOOL"

**Convex Scribe** 

45° Miter

**Mini Scribe Block** 

**45° Tile Scorer** 

90° Square

**String Line** 