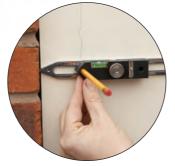

## **MULTISCRIBE PRO**

The Multiscribe Pro is a profile matching tool used to transfer contours from one shape to another and mark on to various materials.

- 15 functions including parallel scribe, convex scribe, contour profile scribing and line block.
- Multi-function tool for a variety of marking out applications.
- For use by all trades, carpenters, joiners, builders etc.
- Built in spirit level and pencil sharpener.
- Steel blade with 3/16" & 1/4" graduations for profiling.

"15 FUNCTIONS

IN ONE TOOL"

**Convex Scribe** 

45° Miter

**Mini Scribe Block** 

**45° Tile Scorer** 

90° Square

**String Line** 