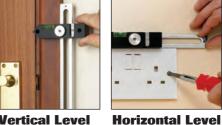

## **MULTISCRIBE PRO**

The Multiscribe Pro is a profile matching tool used to transfer contours from one shape to another and mark on to various materials.

- 15 functions including parallel scribe, convex scribe, contour profile scribing and line block.
- Multi-function tool for a variety of marking out applications.
- For use by all trades, carpenters, joiners, builders etc.
- Built in spirit level and pencil sharpener.
- Steel blade with 3/16" & 1/4" graduations for profiling.

## **Product Reference:**

## U\*MS/PRO



**Compass** The drawing of circles with various diameters.



**Profile Scribe (Contour)** The drawing of an equidistant line parallel to a chosen edge.



45° Miter Marks a line at 45° to a given straight or flat surface.







"15 FUNCTIONS

IN ONE TOOL"



**Convex Scribe** 

45° Miter



**Mini Scribe Block** 

**45° Tile Scorer** 



90° Square

**String Line** 



**Plumb Bob** 

**Line Block** 



**Depth Gauge** 



**Picture Hanging** Gauge