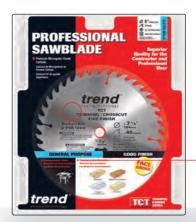

Accurate cuts and a smooth fine finish. Trend Tungsten Carbide Tipped Circular Sawblades are designed and manufactured to exact tolerances and give a professional finish in wood, MDF, particle board, hardboard and plywood.

Wood cutting blades have an alternative shear face grind for a superior quality of cut.

Premium Micrograin Carbide Tips for abrasive materials & longevity.

High grade alloy plate precision ground and polished to maintain flatness

Reamed bore to ensure precise fit to spindle.

Body hardened and tempered to maintain trueness.

Blades 10" and above are roller tensioned to prevent distortion when blade is and cutting.

Select the right sawblade by checking the label for recommended tools and materials.

under stress when rotating

**Use Trend Tool & Bit** Cleaner to remove resin and pitch build-up and ng the life of your

See page 30 for full details.

trend

awing technology

TCT

**FINE FINISH** 

⊕ 5/8"

A AVERTISSEMENT:

ARBOR

0

:

MMING / CROSSCUT

184mm

**Alternate** 

**Top Bevel** 

**Max RPM 9500** 

Máximas RPM 9500

9500 TR/MN maximum

=40 teeth